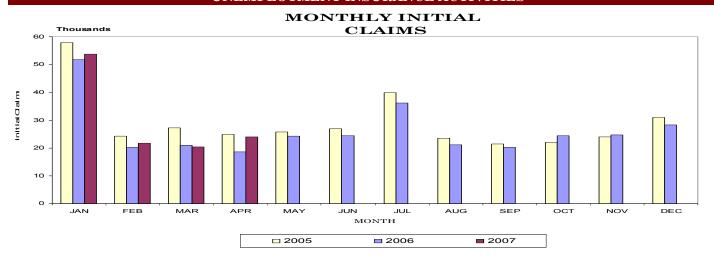

## UNEMPLOYMENT INSURANCE ACTIVITIES

## BENEFIT PROGRAMS

| STATE                         | BENEFIT PROG  | RAM           |               | FEDERAL BENI                                 | EFIT PROG         | RAMS             |                |
|-------------------------------|---------------|---------------|---------------|----------------------------------------------|-------------------|------------------|----------------|
| CLAIMS                        | Apr. 2006     | Mar. 2007     | Apr. 2007     | FORMER FEDERAL EMPLOYEES                     | Apr. 2006         | Mar. 2007        | Apr. 2007      |
| Initial Claims                | 18,646        | 20,330        | 23,947        | Benefits Paid                                | \$344,539         | \$298,658        | \$293,326      |
| Continued Weeks Claimed       | 157,153       | 162,040       | 166,637       | Benefit Weeks Claimed                        | 1,090             | 1,029            | 934            |
| Nonmonetary Determinations    | 5,376         | 6,619         | 5,289         | Initial Claims                               | 102               | 86               | 96             |
| Appeals Decisions             | 1,524         | 1,580         | 1,696         | Continued Weeks Claimed                      | 1,282             | 1,055            | 1,072          |
| Lower Authority               | 1,303         | 1,408         | 1,405         | Appeals Decisions                            | 8                 | 11               | 12             |
| Higher Authority              | 221           | 172           | 291           |                                              |                   |                  |                |
| BENEFITS                      |               |               |               | FORMER MILITARY PERSONNEI                    | J                 |                  |                |
| Amount Paid                   | \$31,062,127  | \$31,942,418  | \$33,686,147  | Benefits Paid                                | \$776,539         | \$401,993        | \$429,621      |
| Benefit Weeks Paid            | 137,171       | 160,801       | 148,717       | Benefit Weeks Claimed                        | 2,487             | 1,447            | 1,387          |
| Average Weekly Benefit Amount | \$217         | \$217         | \$222         | Initial Claims                               | 129               | 146              | 131            |
| First Payments                | 7,825         | 8,841         | 8,997         | Continued Weeks Claimed                      | 2,673             | 1,418            | 1,513          |
| Final Payments                | 4,293         | 3,722         | 4,302         | Appeals Decisions                            | 3                 | 11               | 10             |
| Average Weeks Duration        | 14            | 13            | 13            |                                              |                   |                  |                |
| Trust Fund Balance*           | \$570,522,771 | \$555,637,051 | \$650,405,664 | *Trust Fund includes a one-time deposit in N | March 2002 of \$1 | 62 million of Re | eed Act funds. |