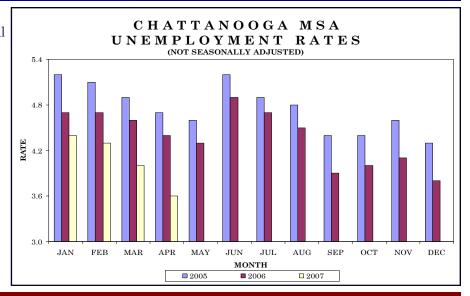

## UNEMPLOYMENT RATES BY COUNTY\*

|            | Apr        | Apr        |
|------------|------------|------------|
| County     | 2006       | 2007       |
| Anderson   | 4.8        | 3.8        |
| Bedford    | 4.8        | 3.8        |
| Benton     | 7.0        | 5.1        |
| Bledsoe    | 6.7        | 5.9        |
| Blount     | 4.4        | 3.4        |
| Bradley    | 5.0        | 3.9        |
| Campbell   | 6.4        | 4.7        |
| Cannon     | 5.2        | 4.6        |
| Carroll    | 6.0        | 5.5        |
| Carter     | 5.2        | 4.5        |
| Cheatham   | 4.2        | 3.3        |
| Chester    | 5.2        | 4.6        |
| Claiborne  | 5.5        | 4.4        |
| Clay       | 11.7       | 6.8        |
| Cocke      | 7.4        | 5.5        |
| Coffee     | 5.6        | 4.3        |
| Crockett   | 6.9        | 5.4        |
| Cumberland | 5.8        | 4.8        |
| Davidson   | 4.2        | 3.4        |
| Decatur    | 6.8        | 5.0        |
| DeKalb     | 5.5        | 4.1        |
| Dickson    | 4.5        | 3.5        |
| Dyer       | 6.0        | 4.3        |
| Favette    | 5.2        | 4.5        |
| Fentress   | 5.9        | 6.5        |
| Franklin   | 5.9        | 4.3        |
| Gibson     | 7.6        | 6.4        |
| Giles      | 7.2        | 5.6        |
| Grainger   | 5.4        | 4.6        |
| Greene     | 8.3        | 6.1        |
| Grundy     | 8.4        |            |
| Hamblen    | 5.9        | 5.8<br>4.0 |
| Hamilton   | 5.9<br>4.3 | 3.3        |
|            |            |            |
| Hancock    | 7.0        | 5.2        |
| Hardeman   | 6.8        | 5.4        |
| Hardin     | 6.2        | 5.1        |
| Hawkins    | 5.7        | 4.1        |
| Haywood    | 6.4        | 5.1        |
| Henderson  | 6.6        | 5.2        |
| Henry      | 7.2        | 5.5        |
| Hickman    | 5.1        | 4.1        |
| Houston    | 7.8        | 4.5        |
| Humphreys  | 6.2        | 4.5        |
| Jackson    | 6.6        | 6.5        |
| Jefferson  | 5.5        | 4.4        |
| Johnson    | 6.4        | 5.2        |
| Knox       | 4.1        | 3.0        |
| Lake       | 7.0        | 4.7        |

| County           | Apr<br>2006 | Apr<br>2007 |
|------------------|-------------|-------------|
| Lauderdale       | 7.8         | 5.6         |
| Lawrence         | 12.0        | 7.5         |
| Lewis            | 6.6         | 6.1         |
| Lincoln          | 4.3         | 3.3         |
| Loudon           | 4.3         | 3.7         |
| Macon            | 7.1         | 5.5         |
| Madison          | 5.3         | 4.5         |
| Marion           | 5.3         | 5.6         |
| Marshall         | 6.3         | 5.4         |
| Maury            | 5.0         | 5.3         |
| McMinn           | 5.7         | 4.7         |
| McNairy          | 5.6         | 4.9         |
| Meigs            | 6.9         | 5.7         |
| Monroe           | 5.5         | 5.4         |
| Montgomery       | 4.5         | 4.0         |
| Moore            | 4.6         | 3.8         |
| Morgan           | 7.0         | 5.3         |
| Obion            | 5.3         | 4.8         |
| Overton          | 5.8         | 5.8         |
| Perry            | 5.7         | 5.9         |
| Pickett          | 7.3         | 7.3         |
| Polk             | 5.7         | 4.4         |
| Putnam           | 5.4         | 3.9         |
| Rhea             | 6.5         | 5.2         |
| Roane            | 5.5         | 4.1         |
| Robertson        | 4.7         | 3.7         |
| Rutherford       | 4.1         | 3.5         |
| Scott            | 6.5         | 7.1         |
| Sequatchie       | 4.3         | 4.8         |
| Sevier           | 5.4         | 4.1         |
| Shelby           | 5.7         | 4.5         |
| Smith            | 5.8         | 4.3         |
| Stewart          | 9.0         | 5.7         |
| Sullivan         | 4.7         | 3.7         |
| Sumner           | 4.4         | 3.7         |
| Tipton           | 5.4         | 4.7         |
| Trousdale        | 6.1         | 4.9         |
| Unicoi           | 6.0         | 4.5         |
| Union            | 4.9         | 3.7         |
| Van Buren        | 7.9         | 5.3         |
| Warren           | 9.7         | 6.4         |
| Washington       | 4.7         | 3.7         |
| Wayne            | 11.0        | 6.4         |
| Weakley          | 5.8         | 4.5         |
| White            | 9.2         | 5.7         |
| Williamson       | 3.6         | 2.8         |
| Wilson           | 4.4         | 3.4         |
| *Data Not Seasor | ally Adju   | sted        |