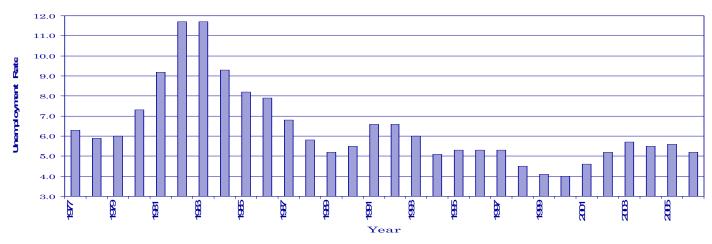

## HISTORICAL CIVILIAN LABOR FORCE

#### MONTHLY DATA NOT SEASONALLY ADJUSTED

| (NUMBERS IN THOUSANDS) |         |         | Civil   | ian Labor Fo |         | A NOT SEASONA | LLY ADJUSTE | iD .   |
|------------------------|---------|---------|---------|--------------|---------|---------------|-------------|--------|
|                        |         |         | CIVII   | Employed     |         |               | Unem        | ployed |
| Year                   |         |         | N       | onfarm Empl  |         |               | CHOIL       | рюуси  |
| and                    |         | Employ- |         | **Manu-      | loyment |               |             | Rate   |
| Month                  | Total   | ment    | Total   | facturing    | **Trade | **Services    | Number      | (%)    |
| 1977                   | 1,939.0 | 1,816.7 | 1,648.1 | 507.5        | 357.2   | 254.5         | 122.3       | 6.3 %  |
| 1978                   | 1,983.7 | 1,866.2 | 1,737.0 | 526.0        | 379.1   | 270.7         | 117.5       | 5.9    |
| 1979                   | 2,040.5 | 1,918.5 | 1,777.3 | 524.7        | 388.7   | 285.4         | 122.0       | 6.0    |
| 1980                   | 2,071.6 | 1,920.1 | 1,746.6 | 502.1        | 379.7   | 291.0         | 151.5       | 7.3    |
| 1981                   | 2,123.1 | 1,927.6 | 1,775.4 | 506.9        | 379.9   | 304.4         | 195.5       | 9.2    |
| 1982                   | 2,141.2 | 1,891.5 | 1,703.0 | 466.7        | 380.5   | 313.1         | 249.7       | 11.7   |
| 1983                   | 2,188.2 | 1,932.4 | 1,719.0 | 468.6        | 389.9   | 323.4         | 255.8       | 11.7   |
| 1984                   | 2,233.5 | 2,026.4 | 1,812.0 | 497.1        | 413.3   | 344.3         | 207.1       | 9.3    |
| 1985                   | 2,255.7 | 2,070.0 | 1,867.8 | 492.4        | 435.3   | 360.2         | 185.7       | 8.2    |
| 1986                   | 2,291.3 | 2,110.7 | 1,929.8 | 490.5        | 452.1   | 384.7         | 180.6       | 7.9    |
| 1987                   | 2,324.1 | 2,166.5 | 2,011.6 | 497.4        | 477.2   | 408.9         | 157.6       | 6.8    |
| 1988                   | 2,333.6 | 2,197.2 | 2,092.1 | 511.9        | 495.6   | 440.3         | 136.4       | 5.8    |
| 1989                   | 2,364.9 | 2,241.3 | 2,167.2 | 524.5        | 508.4   | 467.2         | 123.6       | 5.2    |
| 1990                   | 2,401.1 | 2,269.0 | 2,193.2 | 493.4        | 379.1   | 611.0         | 132.1       | 5.5    |
| 1991                   | 2,425.4 | 2,266.0 | 2,183.6 | 480.3        | 373.0   | 626.7         | 159.4       | 6.6    |
| 1992                   | 2,479.5 | 2,316.7 | 2,245.0 | 492.8        | 374.1   | 664.8         | 162.8       | 6.6    |
| 1993                   | 2,543.3 | 2,391.6 | 2,328.5 | 502.8        | 382.5   | 709.8         | 151.7       | 6.0    |
| 1994                   | 2,645.7 | 2,511.1 | 2,423.0 | 513.8        | 398.4   | 751.4         | 134.6       | 5.1    |
| 1995                   | 2,718.0 | 2,574.0 | 2,498.9 | 518.0        | 412.6   | 795.0         | 144.0       | 5.3    |
| 1996                   | 2,758.4 | 2,611.0 | 2,533.3 | 501.5        | 420.9   | 814.3         | 147.4       | 5.3    |
| 1997                   | 2,788.3 | 2,640.0 | 2,584.0 | 498.0        | 430.5   | 849.7         | 148.3       | 5.3    |
| 1998                   | 2,811.7 | 2,685.2 | 2,638.4 | 498.6        | 437.1   | 875.7         | 126.5       | 4.5    |
| 1999                   | 2,838.7 | 2,722.1 | 2,685.3 | 494.7        | 443.6   | 900.8         | 116.6       | 4.1    |
| 2000                   | 2,871.5 | 2,756.5 | 2,728.9 | 488.1        | 447.5   | 930.9         | 115.0       | 4.0    |
| 2001                   | 2,859.7 | 2,728.5 | 2,688.3 | 454.2        | 446.6   | 921.5         | 131.2       | 4.6    |
| 2002                   | 2,883.4 | 2,733.7 | 2,664.4 | 428.5        | 438.7   | 938.0         | 149.7       | 5.2    |
| 2003                   | 2,892.0 | 2,727.5 | 2,667.5 | 414.1        | 440.8   | 950.3         | 164.5       | 5.7    |
| 2004                   | 2,897.0 | 2,739.0 | 2,706.1 | 411.8        | 447.5   | 978.7         | 158.1       | 5.5    |
| 2005                   | 2,909.6 | 2,747.6 | 2,743.1 | 408.8        | 454.6   | 1,005.6       | 161.9       | 5.6    |
| 2006                   | 2,990.2 | 2,835.5 | 2,783.1 | 400.1        | 460.6   | 1,030.4       | 154.6       | 5.2    |
| 2007                   |         |         |         |              |         |               |             |        |
| January                | 3,002.4 | 2,841.9 | 2,754.7 | 393.7        | 457.9   | 1,015.7       | 160.5       | 5.3 %  |
| February               | 3,004.6 | 2,845.4 | 2,761.6 | 392.1        | 456.0   | 1,019.7       | 159.2       | 5.3    |
| March (r)              | 3,029.1 | 2,878.4 | 2,791.9 | 393.5        | 461.1   | 1,035.3       | 150.8       | 5.0    |
| April (p)              | 3,004.1 | 2,881.1 | 2,806.2 | 393.6        | 462.4   | 1,044.6       | 123.0       | 4.1    |
| May                    |         |         |         |              |         |               |             |        |
| June                   |         |         |         |              |         |               |             |        |
| July                   |         |         |         |              |         |               |             |        |
| August                 |         |         |         |              |         |               |             |        |
| September              |         |         |         |              |         |               |             |        |
| October                |         |         |         |              |         |               |             |        |
| November               |         |         |         |              |         |               |             |        |
| December               |         |         |         |              |         |               |             |        |

#### Unemployment Rates 1977-2006

Trade = Wholesale and Retail Trade

 $<sup>\</sup>ensuremath{^{**}}$  These industries not comparable to industry employment data before

 $<sup>1990\</sup> because of change to NAICS coding system.$ 