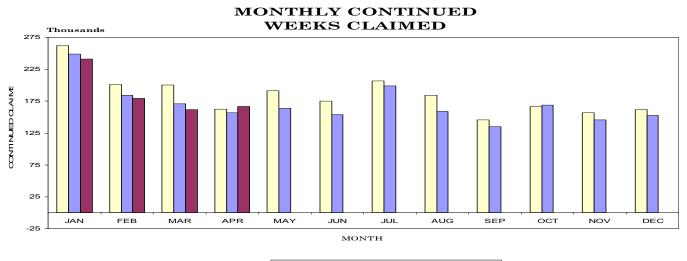

## UNEMPLOYMENT INSURANCE ACTIVITIES

## BENEFIT PROGRAMS

| STATE                         | BENEFIT PROG  | RAM           |               | FEDERAL BENI                                 | EFIT PROG         | RAMS             |                |
|-------------------------------|---------------|---------------|---------------|----------------------------------------------|-------------------|------------------|----------------|
| CLAIMS                        | Apr. 2006     | Mar. 2007     | Apr. 2007     | FORMER FEDERAL EMPLOYEES                     | Apr. 2006         | Mar. 2007        | Apr. 2007      |
| Initial Claims                | 18,646        | 20,330        | 23,947        | Benefits Paid                                | \$344,539         | \$298,658        | \$293,326      |
| Continued Weeks Claimed       | 157,153       | 162,040       | 166,637       | Benefit Weeks Claimed                        | 1,090             | 1,029            | 934            |
| Nonmonetary Determinations    | 5,376         | 6,619         | 5,289         | Initial Claims                               | 102               | 86               | 96             |
| Appeals Decisions             | 1,524         | 1,580         | 1,696         | Continued Weeks Claimed                      | 1,282             | 1,055            | 1,072          |
| Lower Authority               | 1,303         | 1,408         | 1,405         | Appeals Decisions                            | 8                 | 11               | 12             |
| Higher Authority              | 221           | 172           | 291           |                                              |                   |                  |                |
| BENEFITS                      |               |               |               | FORMER MILITARY PERSONNEI                    | J                 |                  |                |
| Amount Paid                   | \$31,062,127  | \$31,942,418  | \$33,686,147  | Benefits Paid                                | \$776,539         | \$401,993        | \$429,621      |
| Benefit Weeks Paid            | 137,171       | 160,801       | 148,717       | Benefit Weeks Claimed                        | 2,487             | 1,447            | 1,387          |
| Average Weekly Benefit Amount | \$217         | \$217         | \$222         | Initial Claims                               | 129               | 146              | 131            |
| First Payments                | 7,825         | 8,841         | 8,997         | Continued Weeks Claimed                      | 2,673             | 1,418            | 1,513          |
| Final Payments                | 4,293         | 3,722         | 4,302         | Appeals Decisions                            | 3                 | 11               | 10             |
| Average Weeks Duration        | 14            | 13            | 13            |                                              |                   |                  |                |
| Trust Fund Balance*           | \$570,522,771 | \$555,637,051 | \$650,405,664 | *Trust Fund includes a one-time deposit in N | March 2002 of \$1 | 62 million of Re | eed Act funds. |

## CONTINUED WEEKS CLAIMED