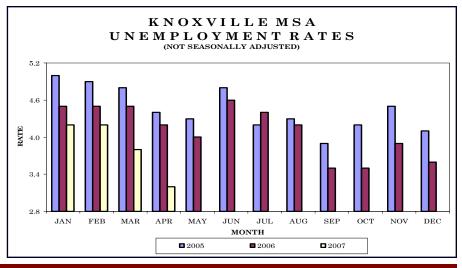

| 22.6                 | 0.4              | -0.1                |



## Knoxville MSA -Anderson, Blount, Knox, Loudon, Union

Total nonfarm employment increased by 1,200 jobs from March to April. There were seasonal increases in leisure/hospitality (up 600 jobs), which includes an increase of 300 jobs in accommodation/food services; and administrative/support/waste management and natural resources/mining/construction (both up 400 jobs). This was partially offset by declines in general merchandise stores (down 300 jobs), and state government and transportation/warehousing/utilities (both down 200 jobs).

During the past 12 months, nonfarm employment increased by 4,900 jobs. During that time, goods-producing jobs increased by 1,400, while service-providing jobs increased by 3,500.



| HOURS AND EARNINGS OF PRODUCTION WORKERS |                 |                 | KNOXVILI | LE MSA           |               |         |         |
|------------------------------------------|-----------------|-----------------|----------|------------------|---------------|---------|---------|
|                                          | Average         |                 | Average  | Average          |               |         |         |
|                                          | Weekly Earnings |                 |          | Weekly Hours     | Hourly Earnin |         | nings   |
| Industry                                 | Apr.            | $\mathbf{Mar}.$ | Apr.     | Apr. Mar. Apr.   | Apr.          | Mar.    | Apr.    |
| TITUUN VI J                              | 2006            |