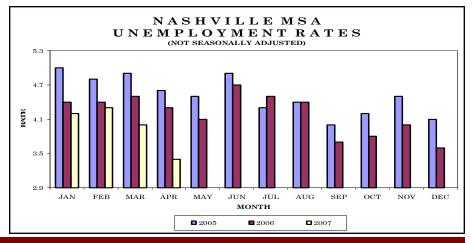

|
| Local Government                               | 58.2  | 58.1    | 57.7        | -0.5       | -0.4      |  |  |  |



Total nonfarm employment increased by 2,500 jobs from March to April. There were seasonal increases in leisure/hospitality (up 1,400 jobs), which includes an increase of 800 jobs in accommodation/ food services and 600 jobs in arts/entertainment/ recreation; natural resources/mining/construction and educational services (both up 700 jobs); financial activities (up 300 jobs); and management of companies/enterprises (up 200 jobs).

This was partially offset by declines in general merchandise stores (down 400 jobs), transportation/warehousing/utilities and health care/social assistance (both down 300 jobs), and professional/scientific/technical services (down 200 jobs).



| HOURS AND EARNINGS OF PRODUCTION WO | ORKERS          |                 | NASHVILL | E MSA            |                  |         |         |
|-------------------------------------|-----------------|-----------------|----------|------------------|------------------|---------|---------|
|                                     | Average         |                 | Average  | Average          |                  |         |         |
|                                     | Weekly Earnings |                 |          | Weekly Hours     | s Hourly Earning |         | nings   |
| Industry                            | Apr.            | $\mathbf{Mar}.$ | Apr.     | Apr. Mar. Apr.   | Apr.             | Mar.    | Apr.    |
|                                     | Apr.<br>2006    | 2007