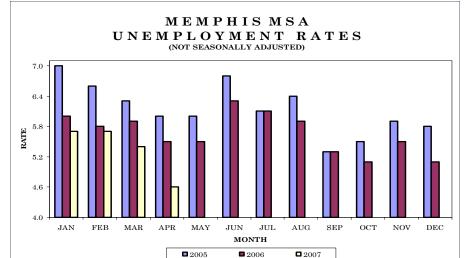

| 19.7        | 0.2       | -0.2      |  |  |
| Local Government                            | 27.9  | 28.1    | 28.2        | 0.3       | 0.1       |  |  |

₩

Total nonfarm employment increased by 2,600 jobs from March to April. There were seasonal increases in accommodation/food services (up 1,300 jobs), which includes an increase of 800 jobs in food services/drinking places; professional/business services (up 800 jobs), which includes an increase of 700 jobs in administrative/support/waste management; natural resources/mining/construction (up 400 jobs); educational/health services (up 300 jobs); and truck transportation (up 200 jobs).

This was partially offset by decreases in local government (down 400 jobs), financial activities (down 300 jobs), and retail trade (down 200 jobs).



| HOURS AND EARNINGS OF PRODUCTION WORKERS |                 | MEMPHIS MSA |          |                  |                 |         |         |
|------------------------------------------|-----------------|-------------|----------|------------------|-----------------|---------|---------|
|                                          |                 | Average     |          | Average          |                 | Average |         |
|                                          | Weekly Earnings |             |          | Weekly Hours     | Hourly Earnings |         |         |
| Industry                                 | Apr.            | Mar.        | Apr.     | Apr. Mar. Apr.   | Apr.            | Mar.    | Āpr.    |
| 1114412025                               | 2006            | 2007