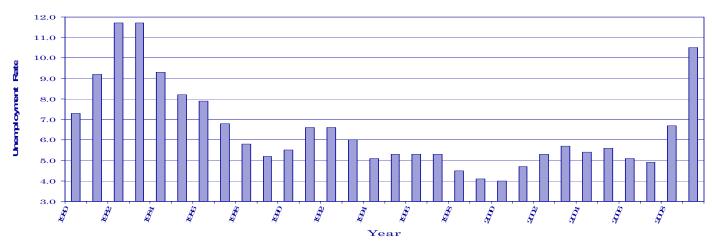

#### **Unemployment Rates 1980-2009**

# Statewide

#### HISTORICAL CIVILIAN LABOR FORCE

(NUMBERS IN THOUSANDS)

#### MONTHLY DATA NOT SEASONALLY ADJUSTED

|                      |         |          |         | Employed   | ł       |                 | Unem   | ployed |
|----------------------|---------|----------|---------|------------|---------|-----------------|--------|--------|
| Year                 |         |          | N       | onfarm Emp | loyment |                 |        |        |
| and                  |         | Employ-  |         | **Manu-    |         |                 |        | Rate   |
| Month                | Total   | ment     | Total   | facturing  | **Trade | **Services      | Number | (%)    |
| 1980                 | 2,071.6 | 1,920.1  | 1,746.6 | 502.1      | 379.7   | 291.0           | 151.5  | 7.3 %  |
| 1981                 | 2,123.1 | 1,927.6  | 1,775.4 | 506.9      | 379.9   | 304.4           | 195.5  | 9.2    |
| 1982                 | 2,141.2 | 1,891.5  | 1,703.0 | 466.7      | 380.5   | 313.1           | 249.7  | 11.7   |
| 1983                 | 2,188.2 | 1,932.4  | 1,719.0 | 468.6      | 389.9   | 323.4           | 255.8  | 11.7   |
| 1984                 | 2,233.5 | 2,026.4  | 1,812.0 | 497.1      | 413.3   | 344.3           | 207.1  | 9.3    |
| 1985                 | 2,255.7 | 2,070.0  | 1,867.8 | 492.4      | 435.3   | 360.2           | 185.7  | 8.2    |
| 1986                 | 2,291.3 | 2,110.7  | 1,929.8 | 490.5      | 452.1   | 384.7           | 180.6  | 7.9    |
| 1987                 | 2,324.1 | 2,166.5  | 2,011.6 | 497.4      | 477.2   | 408.9           | 157.6  | 6.8    |
| 1988                 | 2,333.6 | 2,197.2  | 2,092.1 | 511.9      | 495.6   | 440.3           | 136.4  | 5.8    |
| 1989                 | 2,364.9 | 2,241.3  | 2,167.2 | 524.5      | 508.4   | 467.2           | 123.6  | 5.2    |
| 1990                 | 2,401.1 | 2,269.0  | 2,193.2 | 493.4      | 379.1   | 611.0           | 132.1  | 5.5    |
| 1991                 | 2,425.4 | 2,266.0  | 2,183.6 | 480.3      | 373.0   | 626.7           | 159.4  | 6.6    |
| 1992                 | 2,479.5 | 2,316.7  | 2,245.0 | 492.8      | 374.1   | 664.8           | 162.8  | 6.6    |
| 1993                 | 2,543.3 | 2,391.6  | 2,328.5 | 502.8      | 382.5   | 709.8           | 151.7  | 6.0    |
| 1994                 | 2,645.7 | 2,511.1  | 2,423.0 | 513.8      | 398.4   | 751.4           | 134.6  | 5.1    |
| 1995                 | 2,718.0 | 2,574.0  | 2,498.9 | 518.0      | 412.6   | 795.0           | 144.0  | 5.3    |
| 1996                 | 2,758.4 | 2,611.0  | 2,533.3 | 501.5      | 420.9   | 814.3           | 147.4  | 5.3    |
| 1997                 | 2,788.3 | 2,640.0  | 2,584.0 | 498.0      | 430.5   | 849.7           | 148.3  | 5.3    |
| 1998                 | 2,811.7 | 2,685.2  | 2,638.4 | 498.6      | 437.1   | 875.7           | 126.5  | 4.5    |
| 1999                 | 2,838.7 | 2,722.1  | 2,685.3 | 494.7      | 443.6   | 900.8           | 116.6  | 4.1    |
| 2000                 | 2,871.5 | 2,756.5  | 2,728.9 | 488.1      | 447.5   | 930.9           | 115.0  | 4.0    |
| 2001                 | 2,863.5 | 2,728.5  | 2,688.3 | 454.2      | 446.6   | 921.5           | 135.0  | 4.7    |
| 2002                 | 2,867.1 | 2,715.0  | 2,664.4 | 428.5      | 438.7   | 938.0           | 152.1  | 5.3    |
| 2003                 | 2,896.1 | 2,731.4  | 2,667.5 | 414.1      | 440.8   | 950.3           | 164.8  | 5.7    |
| 2004                 | 2,906.9 | 2,748.6  | 2,706.1 | 411.8      | 447.5   | 978.7           | 158.3  | 5.4    |
| 2005                 | 2,938.9 | 2,775.6  | 2,743.1 | 408.8      | 454.6   | 1,005.6         | 163.3  | 5.6    |
| 2006                 | 3,008.3 | 2,854.0  | 2,783.1 | 400.1      | 460.6   | 1,030.4         | 154.4  | 5.1    |
| 2007                 | 3,021.9 | 2,873.6  | 2,797.4 | 380.0      | 463.5   | 1,052.8         | 148.3  | 4.9    |
| 2008                 | 3,050.3 | 2,846.1  | 2,774.8 | 361.0      | 457.0   | 1,058.2         | 204.2  | 6.7    |
| 2009                 | 3,020.0 | 2,703.0  | 2,618.9 | 309.1      | 428.1   | 1,025.1         | 317.0  | 10.5   |
| 2010                 |         |          |         |            |         |                 |        |        |
| January              | 2,980.7 | 2,639.6  | 2,550.2 | 298.5      | 420.4   | 998.3           | 341.1  | 11.4 % |
| February             | 2,978.1 | 2,648.4  | 2,560.1 | 299.7      | 419.7   | 1,007.0         | 329.6  | 11.1   |
| March                | 2,999.5 | 2,676.0  | 2,584.1 | 301.5      | 425.1   | 1,019.7         | 323.5  | 10.8   |
| April                | 3,022.0 | 2,712.5  | 2,605.8 | 302.6      | 428.5   | 1,032.6         | 309.5  | 10.2   |
| May                  | 3,022.4 | 2,724.7  | 2,631.8 | 303.3      | 430.0   | 1,044.1         | 297.7  | 9.8    |
| June (r)             | 3,054.6 | 2,747.8  | 2,600.4 | 304.7      | 431.1   | 1,042.0         | 306.8  | 10.0   |
| July (p)             | 3,064.6 | 2,770.6  | 2,588.8 | 303.5      | 431.5   | 1,037.0         | 294.0  | 9.6    |
| August               |         |          |         |            |         |                 |        |        |
| September            |         |          |         |            |         |                 |        |        |
| October              |         |          |         |            |         |                 |        |        |
| November             |         |          |         |            |         |                 |        |        |
| December (r)=revised | 1       | <u> </u> | 44m · 3 |            | 11      | employment data | 1.6    |        |
|                      |         |          |         |            |         |                 |        |        |