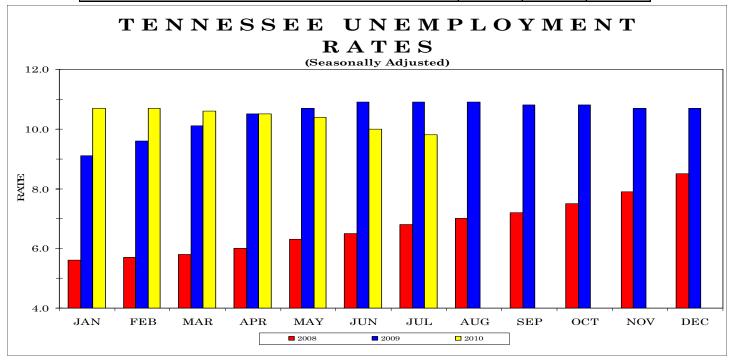

Tennessee's seasonally adjusted estimated unemployment rate for July 2010 was 9.8 percent, down 0.2 percentage points from the June 2010 rate. This is the 39th consecutive month that the current rate is greater than or equal to the national average. However, this is the first time since February 2009 that Tennessee's seasonal adjusted rate was less than 10 percent.

The United States' unemployment rate was 9.5 percent in July 2010. In July 2009, the national unemployment rate was 9.4 percent, and the state's unemployment rate was 9.7 percent.

Across Tennessee, the unemployment rate decreased in 87 counties, increased in five counties, and remained the same in three counties. There were 34 counties with an unemployment rate less than 10 percent and four counties had a rate above 15 percent. The lowest rate occurred in Lincoln County at 6.4 percent, down 0.3 percent from the previous month. The highest rate was Scott County's 19.4 percent, down from 20.8 percent in June 2010.