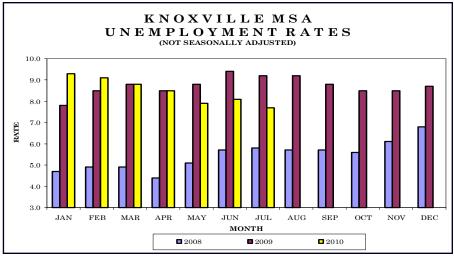

| Chat | onoogo '  | мел | - 7 |
|------|-----------|-----|-----|
| Onau | tanooga l | MOH |     |

Knoxville MSA 8

Memphis MSA 9

Nashville MSA 10

Smaller MSAs 11

Consumer Price Index 12