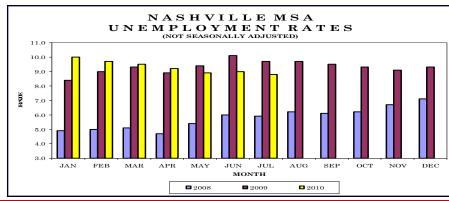

| Chat | onoogo '  | мел | - 7 |
|------|-----------|-----|-----|
| Onau | tanooga l | MOH |     |

Knoxville MSA 8

Memphis MSA 9

Nashville MSA 10

Smaller MSAs 11

Consumer Price Index 12