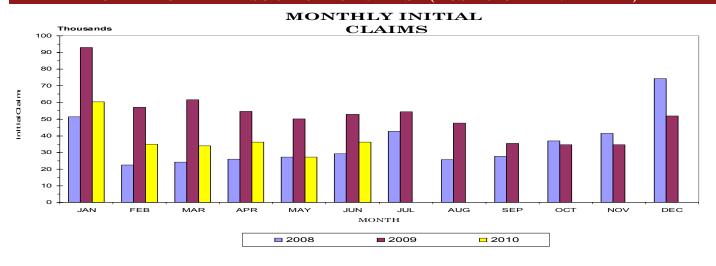

#### UNEMPLOYMENT INSURANCE ACTIVITIES (MOST RECENT AVAILABLE)

#### BENEFIT PROGRAMS (MOST RECENT AVAILABLE)

| STATE                         | BENEFIT PROG  | RAM           |               | FEDERAL BENEFIT PROGRAMS |               |           |           |  |  |  |  |
|-------------------------------|---------------|---------------|---------------|--------------------------|---------------|-----------|-----------|--|--|--|--|
| CLAIMS                        | June 2009     | May 2010      | June 2010     | FORMER FEDERAL EMPLOY    | EES June 2009 | May 2010  | June 2010 |  |  |  |  |
| Initial Claims                | 52,837        | 27,169        | 36,188        | Benefits Paid            | \$477,869     | \$223,801 | \$237,914 |  |  |  |  |
| Continued Weeks Claimed       | 501,777       | 295,449       | 281,372       | Benefit Weeks Claimed    | 1,874         | 736       | 921       |  |  |  |  |
| Nonmonetary Determinations    | 9,835         | 6,760         | 8,956         | Initial Claims           | 93            | 77        | 134       |  |  |  |  |
| Appeals Decisions             | 2,244         | 2,588         | 3,237         | Continued Weeks Claimed  | 1,883         | 890       | 992       |  |  |  |  |
| Lower Authority               | 1,976         | 2,181         | 2,275         | Appeals Decisions        | 10            | 7         | 11        |  |  |  |  |
| Higher Authority              | 268           | 407           | 962           |                          |               |           |           |  |  |  |  |
| BENEFITS                      |               |               |               | FORMER MILITARY PERSON   | NEL           |           |           |  |  |  |  |
| Amount Paid                   | \$110,669,892 | \$60,578,763  | \$55,655,564  | Benefits Paid            | \$495,036     | \$634,126 | \$675,757 |  |  |  |  |
| Benefit Weeks Paid            | 508,563       | 252,406       | 280,343       | Benefit Weeks Claimed    | 1,651         | 1,768     | 2,162     |  |  |  |  |
| Average Weekly Benefit Amount | \$229         | \$220         | \$216         | Initial Claims           | 148           | 153       | 212       |  |  |  |  |
| First Payments                | 24,089        | 13,972        | 17,479        | Continued Weeks Claimed  | 1,710         | 2,095     | 2,103     |  |  |  |  |
| Final Payments                | 16,977        | 9,772         | 9,290         | Appeals Decisions        | 5             | 3         | 9         |  |  |  |  |
| Average Weeks Duration        | 15            | 19            | 18            |                          |               |           |           |  |  |  |  |
| Trust Fund Balance*           | \$131,166,276 | \$262,251,868 | \$196,211,292 |                          |               |           |           |  |  |  |  |