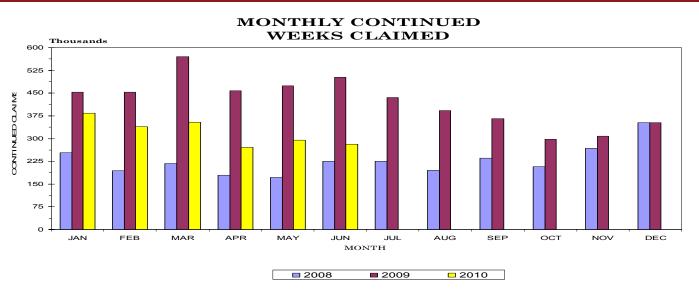

#### UNEMPLOYMENT INSURANCE ACTIVITIES (MOST RECENT AVAILABLE)

#### BENEFIT PROGRAMS (MOST RECENT AVAILABLE)

| STATE                         | BENEFIT PROG  | RAM           |               | FEDERAL BENEFIT PROGRAMS |               |           |           |  |  |  |  |
|-------------------------------|---------------|---------------|---------------|--------------------------|---------------|-----------|-----------|--|--|--|--|
| CLAIMS                        | June 2009     | May 2010      | June 2010     | FORMER FEDERAL EMPLOY    | EES June 2009 | May 2010  | June 2010 |  |  |  |  |
| Initial Claims                | 52,837        | 27,169        | 36,188        | Benefits Paid            | \$477,869     | \$223,801 | \$237,914 |  |  |  |  |
| Continued Weeks Claimed       | 501,777       | 295,449       | 281,372       | Benefit Weeks Claimed    | 1,874         | 736       | 921       |  |  |  |  |
| Nonmonetary Determinations    | 9,835         | 6,760         | 8,956         | Initial Claims           | 93            | 77        | 134       |  |  |  |  |
| Appeals Decisions             | 2,244         | 2,588         | 3,237         | Continued Weeks Claimed  | 1,883         | 890       | 992       |  |  |  |  |
| Lower Authority               | 1,976         | 2,181         | 2,275         | Appeals Decisions        | 10            | 7         | 11        |  |  |  |  |
| Higher Authority              | 268           | 407           | 962           |                          |               |           |           |  |  |  |  |
| BENEFITS                      |               |               |               | FORMER MILITARY PERSON   | NEL           |           |           |  |  |  |  |
| Amount Paid                   | \$110,669,892 | \$60,578,763  | \$55,655,564  | Benefits Paid            | \$495,036     | \$634,126 | \$675,757 |  |  |  |  |
| Benefit Weeks Paid            | 508,563       | 252,406       | 280,343       | Benefit Weeks Claimed    | 1,651         | 1,768     | 2,162     |  |  |  |  |
| Average Weekly Benefit Amount | \$229         | \$220         | \$216         | Initial Claims           | 148           | 153       | 212       |  |  |  |  |
| First Payments                | 24,089        | 13,972        | 17,479        | Continued Weeks Claimed  | 1,710         | 2,095     | 2,103     |  |  |  |  |
| Final Payments                | 16,977        | 9,772         | 9,290         | Appeals Decisions        | 5             | 3         | 9         |  |  |  |  |
| Average Weeks Duration        | 15            | 19            | 18            |                          |               |           |           |  |  |  |  |
| Trust Fund Balance*           | \$131,166,276 | \$262,251,868 | \$196,211,292 |                          |               |           |           |  |  |  |  |

### CONTINUED WEEKS CLAIMED (MOST RECENT AVAILABLE)