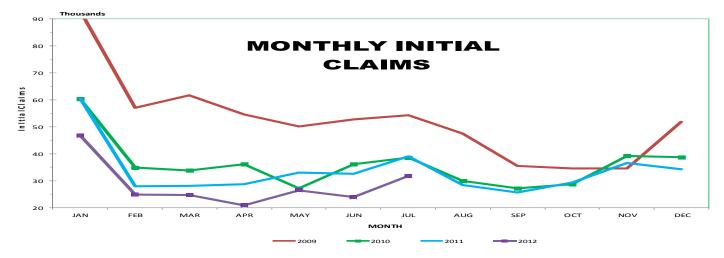

9.6  |
| enry      | 11.6 | 10.8 | Van Buren  | 12.1 |
| ckman     | 10.5 | 10.4 | Warren     | 10.8 |
| ouston    | 10.8 | 11.0 | Washington | 8.0  |
| mphreys   | 10.3 | 10.3 | Wayne      | 12.3 |
| ckson     | 10.0 | 9.5  | Weakley    | 14.3 |
| fferson   | 10.4 | 10.7 | White      | 11.2 |
| hnson     | 11.6 | 10.0 | Williamson | 6.2  |
|           |      |      |            |      |
| .0X       | 7.1  | 6.7  | Wilson     | 7.5  |

 $\mathbf{Trade} = \mathbf{W} holes ale \ and \ \mathbf{Retail} \ \mathbf{Trade}$ 

 ${\bf Services} = {\it Professional/Business} \; {\it Services}, \; {\it Educational/Health} \; {\it Services},$ 

Leisure/Hospitality, and Other Services.

#### Unemployment Rates 1982-2011



## **Statewide**

## UNEMPLOYMENT INSURANCE ACTIVITIES (MOST RECENT AVAILABLE)



|                               |               | BENEFIT P     | PROGRAM       | S - JULY 2012            |                |           |           |  |  |
|-------------------------------|---------------|---------------|---------------|--------------------------|----------------|-----------|-----------|--|--|
| STATE                         | BENEFIT PRO   | GRAM          |               | FEDERAL BENEFIT PROGRAMS |                |           |           |  |  |
| CLAIMS                        | July 2011     | June 2012     | July 2012     | FORMER FEDERAL EMPLO     | YEE: July 2011 | June 2012 | July 2012 |  |  |
| Initial Claims                | 39,053        | 23,918        | 31,867        | Benefits Paid            | \$368,311      | \$234,121 | \$250,387 |  |  |
| Continued Weeks