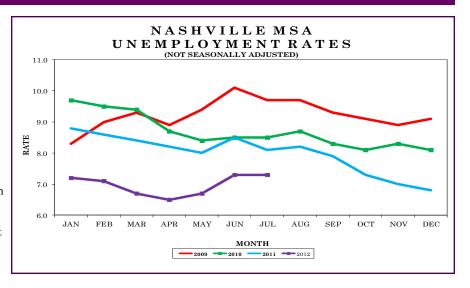

decreased by 5,100 jobs from June 2012 to July 2012. There were seasonal declines in professional/business services (down 2,600 jobs), which includes a drop of 2,300 jobs in administrative/support/waste management; leisure/hospitality (down 1,500 jobs); local government (down 1,000 jobs); retail trade and financial activities (both down 600 jobs); and transportation/warehousing/utilities (down 300 jobs). These were partially offset by increases in health care/social assistance (up 700 jobs), other services (up 500 jobs), durable goods manufacturing (up 300 jobs), and mining/logging/construction (up 200 jobs).

0

During the past 12 months, nonfarm employment increased by 6,300 jobs. During that time, goodsproducing jobs increased by 1,000, while serviceproviding jobs increased by 5,300.



| Industry                                       | July  | Revised | Preliminary | Net       | Change    |
|------------------------------------------------|-------|---------|-------------|-----------|-----------|
| mausuy                                         | July  | June    | July        | July 2011 | June 2012 |
|                                                | 2011  | 2012    | 2012        | July 2012 | July 2012 |
| Total Nonfarm                                  | 746.9 | 758.3   | 753.2       | 6.3       | -5.1      |
| Total Private                                  | 650.1 | 663.2   | 659.0       | 8.9       | -4.2      |
| Goods Producing                                | 95.6  | 96.2    | 96.6        | 1.0       | 0.4       |
| Mining, Logging, & Construction