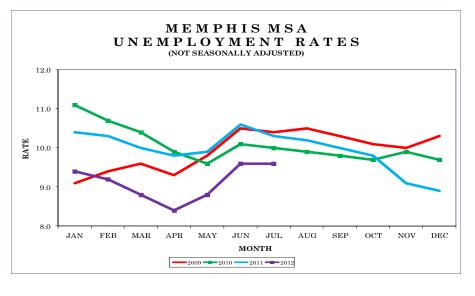

| 26.7    | 26.3        | 0.9        | -0.4      |

Total nonfarm employment increased by 1,200 jobs from June 2012 to July 2012. There were seasonal increases in professional/business services (up 2,100 jobs), which includes an increase of 1,800 jobs in administrative/support/waste management; local government (up 400 jobs); educational/health services (up 300 jobs); and transportation/warehousing/utilities (up 200 jobs).

Increases were partially offset by decreases in wholesale trade (down 900 jobs), financial activities (down 500 jobs), and mining/logging/ construction and manufacturing (both down 200 jobs).

During the past 12 months, nonfarm employment increased by 8,400 jobs. During that time, goods-producing jobs declined by 1,000, while service-providing jobs increased by 9,400.



| Industry                                       | July  | Revised      | Preliminary  |                        | Change                 |
|------------------------------------------------|-------|--------------|--------------|------------------------|------------------------|
|                                                | 2011  | June<br>2012 | July<br>2012 | July 2011<br>July 2012 | June 2012<br>July 2012 |
| Total Nonfarm                                  | 591.9 | 599.1        | 600.3        | 8.4                    | 1.2                    |
| Total Private                                  | 510.5 | 516.9        | 517.7        | 7.2                    | 0.8                    |
| Goods Producing                                | 66.4  | 65.8         | 65.4         | -1.0