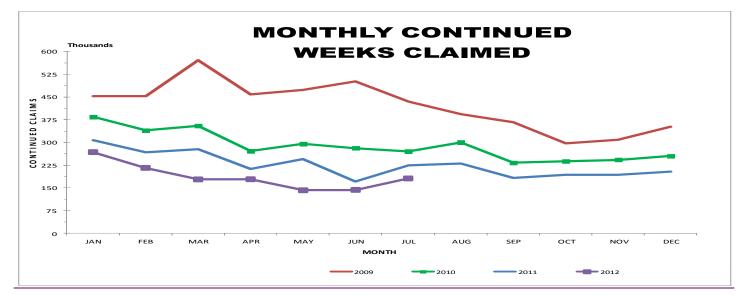

enefit Amount | \$230         | \$232         | \$231         | Initial Claims           | 184            | 127       | 132       |  |  |
| First Payments                | 17,597        | 11,979        | 12,347        | Continued Weeks Claimed  | 2,429          | 1,784     | 2,058     |  |  |
| Final Payments                | 6,951         | 5,748         | 6,913         | Appeals Decisions        | 9              | 4         | 12        |  |  |
| Average Weeks Duration        | 16            | 16            | 16            |                          |                |           |           |  |  |
| Trust Fund Balance            | \$337,878,555 | \$562,783,404 | \$612,864,917 |                          |                |           |           |  |  |

CONTINUED WEEKS CLAIMED - JULY 2012



|                                                                                          |                  |                         |                             | St                                | ate                           |
|------------------------------------------------------------------------------------------|------------------|-------------------------|-----------------------------|-----------------------------------|-------------------------------|
| ESTIMATED NONFARM                                                                        | EMPL             |                         |                             |                                   |                               |
| Industry