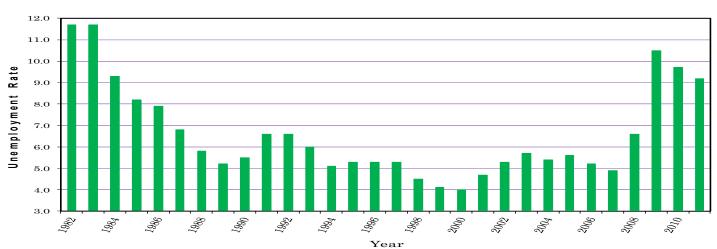

d     | 14.1 | 12.3 | Unicoi     | 9.3  |
| enderson  | 12.3 | 11.4 | Union      | 9.6  |
| enry      | 11.6 | 10.8 | Van Buren  | 12.1 |
| ckman     | 10.5 | 10.4 | Warren     | 10.8 |
| ouston    | 10.8 | 11.0 | Washington | 8.0  |
| mphreys   | 10.3 | 10.3 | Wayne      | 12.3 |
| ckson     | 10.0 | 9.5  | Weakley    | 14.3 |
| fferson   | 10.4 | 10.7 | White      | 11.2 |
| hnson     | 11.6 | 10.0 | Williamson | 6.2  |
|           |      |      |            |      |
| .0X       | 7.1  | 6.7  | Wilson     | 7.5  |

 $\mathbf{Trade} = \mathbf{W} holes ale \ and \ \mathbf{Retail} \ \mathbf{Trade}$ 

 ${\bf Services} = {\it Professional/Business} \; {\it Services}, \; {\it Educational/Health} \; {\it Services},$ 

Leisure/Hospitality, and Other Services.

#### Unemployment Rates 1982-2011



## **Statewide**

## UNEMPLOYMENT INSURANCE ACTIVITIES (MOST RECENT AVAILABLE)



|                               |               | BENEFIT P     | PROGRAM       | S - JULY 2012            |                |           |           |  |  |
|-------------------------------|---------------|---------------|---------------|--------------------------|----------------|-----------|-----------|--|--|
| STATE                         | BENEFIT PRO   | GRAM          |               | FEDERAL BENEFIT PROGRAMS |                |           |           |  |  |
| CLAIMS                        | July 2011     | June 2012     | July 2012     | FORMER FEDERAL EMPLO     | YEE: July 2011 | June 2012 | July 2012 |  |  |
| Initial Claims                | 39,053        | 23,918        | 31,867        | Benefits P