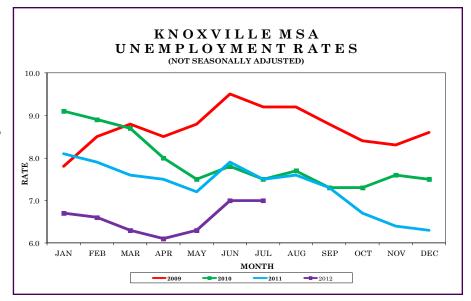

ment                         | 6.0   | 6.4     | 6.1         | 0.1       | -0.3      |
| Local Government                         | 21.3  | 22.0    | 22.3        | 1.0       | 0.3       |

## Knoxville MSA -Anderson, Blount, Knox, Loudon, Union

Total nonfarm employment decreased by 900 jobs from June 2012 to July 2012. There were seasonal declines in mining/ logging/construction (down 700 jobs), local government (down 400 jobs), and state government and professional/business services (both down 200 jobs). These decreases were partially offset by an increase in educational/health services (up 500 jobs).

 $\bigcirc$ 

Over the past 12 months, nonfarm employment increased by 9,900 jobs. During that time, goods-producing increased by 3,400 jobs and serviceproviding jobs increased by 6,500.



|                                          |       | Revised | Preliminary | Net Change |           |
|------------------------------------------|-------|---------|-------------|------------|-----------|
| Industry                                 | July  | June    | July        | July 2011  | June 2012 |
|                                          | 2011  | 2012    | 2012        | July 2012  | July 2012 |
| Total Nonfarm                            | 326.1 | 336.9   | 336.0       | 9.9        | -0.9      |
| Total Private                            | 279.7 | 289.1   | 288.8       | 9.1        | -0.3      |
| Goods Producing                          | 48.0  | 52.0    | 51.4        | 3.4        | -0.6      |
| Mining, Logging, & Construction          | 17.3  | 19.2    | 18.5        | 1.2