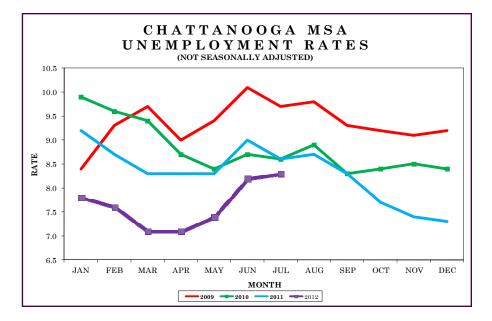

| 7.3            | 15,320                   | 14,330                   | 990                   | 6.5               | 15,230                   | 14,240                   | 990                   | 6.5               |

Total nonfarm employment increased by 400 jobs from June 2012 to July 2012. There were seasonal increases in mining/ logging/construction, durable goods manufacturing, nondurable goods manufacturing, and local government (each up 300 jobs). These were partially offset by decreases in professional/ business services and state government (both down 300 jobs), and leisure/ hospitality (down 200 jobs).

During the past 12 months, nonfarm employment increased by 1,800 jobs. During that time, goods-producing jobs increased by 2,500, while serviceproviding jobs declined by 700.



|                                          |       | Revised | Preliminary | Net       | Change    |
|------------------------------------------|-------|---------|-------------|-----------|-----------|
| Industry                                 | July  | June    | July        | July 2011 | June 2012 |
|                                          | 2011  | 2012    | 2012        | July 2012 | July 2012 |
| Total Nonfarm                            | 230.7 | 232.1   | 232.5       | 1.8       | 0.4       |
| Total Private                            | 197.0 | 197.3   | 197.7       | 0.7       | 0.4       |
| Goods Producing                          | 39.4  | 41.0    | 41.9        | 2.5       | 0.9       |
| Mining, Logging, & Construction          | 8.8   | 9.2     | 9.5         | 0.7       | 0.