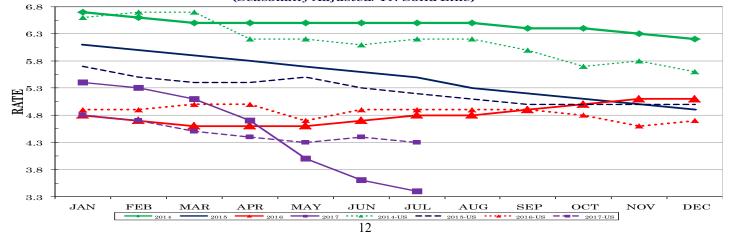

Tennessee's seasonally adjusted estimated unemployment rate for July 2017 was 3.4 percent, down 0.2 percentage point from the revised June 2017 rate. This is the lowest rate in Tennessee's history. The United States unemployment rate in July 2017 was 4.3 percent, down 0.1 percentage point from the revised June 2017 rate. In July 2016 the U.S. seasonally adjusted unemployment rate was 4.9 percent while the state rate was 4.8 percent.