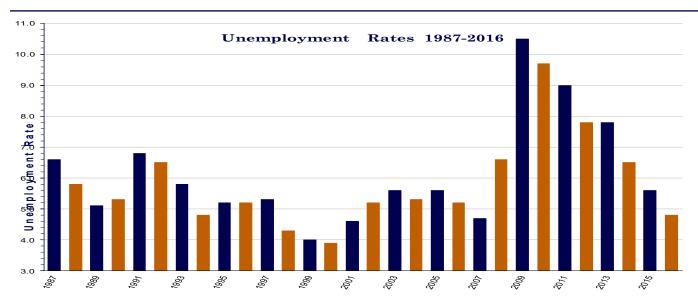

ale      | 5.4  | 4.0        |
| 7.2         | 5.4        | Unicoi         | 7.1  | 5.9        |
| 7.2         | 5.4        | Union          | 6.4  | 5.3        |
| 6.3         | 4.8        | Van Buren      | 6.7  | 5.1        |
| 4.9         | 3.8        | Warren         | 5.5  | 4.6        |
| 8.0         | 6.5        | Washington     | 5.3  | 4.4        |
| 6.3         | 4.7        | Wayne          | 7.0  | 6.2        |
| 8.1         | 6.1        | Weakley        | 8.8  | 7.4        |
| 5.7         | 4.4        | White          | 5.5  | 4.5        |
|             | 4.1        | Williamson     | 3.8  | 3.1        |
| 4 1         | 1.1        | ++ IIIaiiio0II | 0.0  | 0.1        |
| 4.9<br>4.5  | 3.7        | Wilson         | 4.2  | 3.3        |

Leisure/Hospitality, and Other Services.



## Statewide

### ESTIMATED NONFARM EMPLOYMENT (in thousands)

|                                                                       |                    | D : 1           | D 1: :              |                      | 1                |
|-----------------------------------------------------------------------|--------------------|-----------------|---------------------|----------------------|------------------|
| Industry                                                              | July               | Revised<br>June | Preliminary<br>July | Net Cha<br>July 2016 | nge<br>June 2017 |
| indubiry                                                              | 2016               | 2017            | 2017                | July 2017            | July 2017        |
| Total Nonfarm