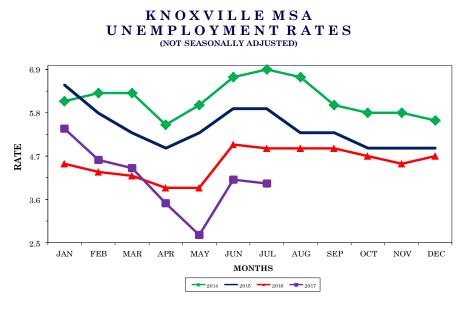

Total nonfarm employment in Knoxville declined by 700 jobs from June 2017 to July 2017. There were decreases in professional/business services (down 600 jobs), retail trade (up 500 jobs), mining/ logging/construction (down 400 jobs), financial activities (down 300 jobs), and local government (down 200 jobs).

 $\bigcirc$ 

This was partially offset by increases in educational/health services and leisure/ hospitality (both up 600 jobs); and wholesale trade (up 200 jobs).

During the past 12 months, nonfarm employment increased by 700 jobs. During the year, goods-producing jobs declined by 300 while service-providing jobs increased by 1,000.

### **ESTIMATED NONFARM EMPLOYMENT (in thousands)**

|                                          |       | Revised | Preliminary | Net       | Change    |
|------------------------------------------|-------|---------|-------------|-----------|-----------|
| Industry                                 | July  | June    | July        | July 2016 | June 2017 |
|                                          | 2016  | 2017    | 2017        | July 2017 | July 2017 |
| Total Nonfarm                            | 388.9 | 390.3   | 389.6       | 0.7       | -0.7      |
| Total Private                            | 332.9 | 333.5   | 332.9       | 0.0       | -0.6      |
| Goods-Producing                          | 55.8  | 56.0    | 55.5        | -0.3      | -0.5      |
| Mining, Logging, & Construction          | 17.8  | 17.2    | 16.8        | -1.0      | -0.4      |
| Manufacturing                            | 38.0  | 38.8    | 38.7        | 0.7       | -0.1      |
| Durable Goods Manufacturing              | 28.2  | 28.7    | 28.6        | 0.4       | -0.1      |
| Nondurable Goods Manufacturing           | 9.8   | 10.1    | 10.1        | 0.3       | 0.0       |
| Service-Providing                        | 333.1 | 334.3   | 334.1       | 1.0       | -0.2      |
| Trade, Transportation, & Utilities       | 79.5  | 80.7    | 80.5        | 1.0       | -0.2      |
| Wholesale Trade                          | 17.0  | 17.2    | 17.4        | 0.4       | 0.2       |
| Retail Trade                             | 47.9  | 48.5    | 48.0        | 0.1       | -0.5      |
| Transportation, Warehousing, & Utilities | 14.6  | 15.0    | 15.1        | 0.5       | 0.1       |
| Information                              | 5.8   | 5.6     | 5.5         | -0.3      | -0.1      |
| Financial Activities                     | 19.1  | 19.6    | 19.3        | 0.2       | -0.3      |
| Professional & Business Services         | 62.6  | 61.2    | 60.6        | -2.0      | -0.6      |
| Educational & Health Services            | 52.9  | 51.9    | 52.5        | -0.4      | 0.6       |
| Leisure & Hospitality                    | 42.3  | 43.4    | 44.0        | 1.7       | 0.6       |
| Other Services                           | 14.9  | 15.1    | 15.0        | 0.1       | -0.1      |
| Government                               | 56.0  | 56.8    | 56.7        | 0.7       | -0.1      |
| Federal Government                       | 5.4   | 5.4     | 5.4         | 0.0       | 0.0       |
| State Government                         | 18.2  | 18.6    | 18.7        | 0.5       | 0.1       |
| Local Government                         | 32.4  | 32.8    | 32.6        | 0.2       | -0.2      |