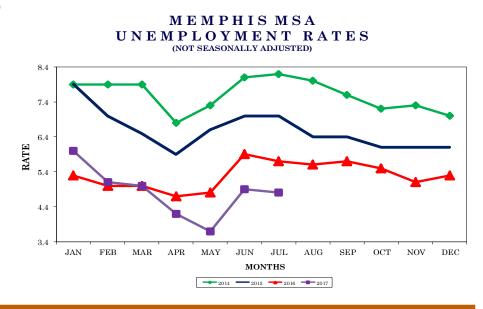

## Memphis MSA - TN - Fayette, Shelby, Tipton AR - Crittenden MS - Benton, DeSoto, Marshall, Tate, Tunica

Total nonfarm employment decreased by 1,900 jobs from June 2017 to July 2017. There were declines in professional/business services (down 1,300 jobs), which includes a decline of 1,000 jobs in administrative/support/waste management; educational/health services (down 800 jobs); leisure/hospitality (down 500 jobs); and state government and durable goods manufacturing (both down 300 jobs).

This was partially offset by increases in trade/ transportation/utilities (up 1,400 jobs), which includes increases of 600 jobs in transportation/warehousing/utilities and 500 jobs in wholesale trade; and local government (up 300 jobs).

During the past 12 months, nonfarm employment increased by 11,600 jobs. During that time, goods-producing jobs increased by 1,500, while service-providing jobs increased by 10,100.

#### ESTIMATED NONFARM EMPLOYMENT (in thousands)

| Industry                                       | July  | Revised      | Preliminary  |                        | t Change               |
|------------------------------------------------|-------|--------------|--------------|------------------------|------------------------|
|                                                | 2016  | June<br>2017 | July<br>2017 | July 2016<br>July 2017 | June 2017<br>July 2017 |
| Total Nonfarm                                  | 632.3 | 645.8        | 643.9        | 11.6                   | -1.9                   |
| Total Private                                  | 557.2 | 571.8        | 569.9        | 12.7                   | -1.9                   |
| Goods-Producing                                | 68.9  | 71.1         | 70.4         | 1.5                    | -0.7                   |
| Mining, Logging, & Construction                | 22.3  | 24.9         | 24.7         | 2.4                    | -0.2                   |
| Manufacturing                                  | 46.6  | 46.2         | 45.7         | -0.9                   | -0.5                   |
| Durable Goods Manufacturing                    | 25.5  | 25.0         | 24.7         | -0.8                   | -0.3                   |
| Nondurable Goods Manufacturing                 | 21.1  | 21.2         | 21.0         | -0.1                   | -0.2                   |
| Service-Providing                              | 563.4 | 574.7        | 573.5        | 10.1                   | -1.2                   |
| Trade, Transportation, & Utilities             | 174.8 | 179.9        | 181.3        | 6.5                    | 1.4                    |
| Wholesale Trade                                | 35.6  | 37.3         | 37.8         | 2.2                    | 0.5                    |
| Retail Trade                                   | 68.5  | 71.6         | 71.9         | 3.4                    | 0.3                    |
| Transportation, Warehousing, & Utilities       | 70.7  | 71.0         | 71.6         | 0.9                    | 0.6                    |
| Information                                    | 5.8   | 5.7          | 5.6          | -0.2                   | -0.1                   |
| Financial Activities                           | 28.2  | 27.8         | 27.9         | -0.3                   | 0.1                    |
| Professional & Business Services               | 94.3  | 97.3         | 96.0         | 1.7                    | -1.3                   |
| Professional, Scientific, & Technical Services | 23.2  | 24.4         | 24.1         | 0.9                    | -0.3                   |
| Management of Companies & Enterprises          | 7.3   | 7.7          | 7.7          | 0.4                    | 0.0                    |
| Administrative, Support, & Waste Management    | 63.8  | 65.2         | 64.2         | 0.4                    | -1.0                   |
| Educational & Health Services                  | 91.2  | 92.5         | 91.7         | 0.5                    | -0.8                   |
| Leisure & Hospitality                          | 68.6  | 71.6         | 71.1         | 2.5                    | -0.5                   |
| Other Services                                 | 25.4  | 25.9         | 25.9         | 0.5                    | 0.0                    |
| Government                                     | 75.1  | 74.0         | 74.0         | -1.1                   | 0.0                    |
| Federal Government                             | 13.4  | 13.1         | 13.1         | -0.3                   | 0.0                    |
| State Government                               | 13.8  | 14.4         | 14.1         | 0.3                    | -0.3                   |
| Local Government                               | 47.9  | 46.5         | 46.8         | -1.1                   | 0.3                    |