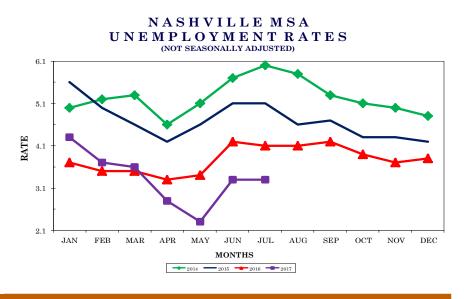

The unemployment rate decreased each year, in every area, from 2014 to 2016. The only increase in 2013 was in Knoxville. It increased by 0.1 percent which may be a rounding increase. From 2012 thru 2016, employment increased in every MSA except for Kingsport-Bristol and Johnson City. These areas are in close proximity. Bristol is about 25 miles from both Kingsport and Johnson City. In 2012, the MSAs with the highest and lowest rate of unemployment were Memphis (8.5 percent) and Nashville (6.4 percent). In 2016 these areas were Clarksville-Hopkinsville (5.4 percent) and Nashville (3.8 percent).