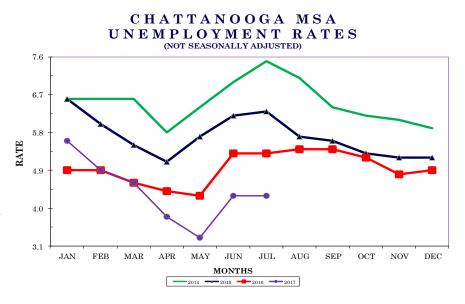

Total nonfarm employment in Chattanooga decreased by 900 jobs from June 2017 to July 2017. There were declines in local government (down 900 jobs) and professional/business services (down 600 jobs). These were partially offset by increases in leisure/hospitality (up 400 jobs) and durable goods manufacturing and transportation/ warehousing/utilities (both up 200 jobs).

During the past 12 months, nonfarm employment increased by 7,900 jobs. During the year, goods-producing jobs increased by 1,800 while service-providing jobs increased by 6,100.

## **ESTIMATED NONFARM EMPLOYMENT (in thousands)**

**Chattanooga MSA** 

|                                          |       | Revised | Preliminary | Net       | Change    |
|------------------------------------------|-------|---------|-------------|-----------|-----------|
| Industry                                 | July  | June    | July        | July 2016 | June 2017 |
|                                          | 2016  | 2017    | 2017        | July 2017 | July 2017 |
| Total Nonfarm                            | 251.1 | 259.9   | 259.0       | 7.9       | -0.9      |
| Total Private                            | 215.3 | 222.1   | 222.2       | 6.9       | 0.1       |
| Goods-Producing                          | 42.2  | 43.8    | 44.0        | 1.8       | 0.2       |
| Mining, Logging, & Construction          | 10.2  | 10.4    | 10.4        | 0.2       | 0.0       |
| Manufacturing                            | 32.0  | 33.4    | 33.6        | 1.6       | 0.2       |
| Durable Goods Manufacturing              | 16.9  | 17.4    | 17.6        | 0.7       | 0.2       |
| Nondurable Goods Manufacturing           | 15.1  | 16.0    | 16.0        | 0.9       | 0.0       |
| Service-Providing                        | 208.9 | 216.1   | 215.0       | 6.1       | -1.1      |
| Trade, Transportation, & Utilities       | 52.6  | 53.6    | 53.8        | 1.2       | 0.2       |
| Wholesale Trade                          | 8.4   | 8.5     | 8.5         | 0.1       | 0.0       |
| Retail Trade                             | 27.6  | 28.4    | 28.4        | 0.8       | 0.0       |
| Transportation, Warehousing, & Utilities | 16.6  | 16.7    | 16.9        | 0.3       | 0.2       |
| Information                              | 3.1   | 3.0     | 3.0         | -0.1      | 0.0       |
| Financial Activities                     | 15.9  | 16.3    | 16.4        | 0.5       | 0.1       |
| Professional & Business Services         | 28.9  | 30.0    | 29.4        | 0.5       | -0.6      |
| Educational & Health Services            | 32.2  | 33.6    | 33.5        | 1.3       | -0.1      |
| Leisure & Hospitality                    | 29.0  | 30.3    | 30.7        | 1.7       | 0.4       |
| Other Services                           | 11.4  | 11.5    | 11.4        | 0.0       | -0.1      |
| Government                               | 35.8  | 37.8    | 36.8        | 1.0       | -1.0      |
| Federal Government                       | 5.4   | 5.4     | 5.4         | 0.0       | 0.0       |
| State Government                         | 6.1   | 5.9     | 5.8         | -0.3      | -0.1      |
| Local Government                         | 24.3  | 26.5    | 25.6        | 1.3       | -0.9      |