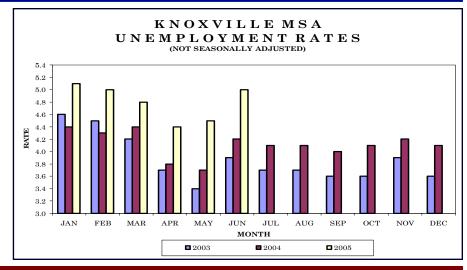

Chattanooga MSA 7

Knoxville MSA 8

Memphis MSA 9

Nashville MSA 10

Smaller MSAs 11

Consumer Price Index 12