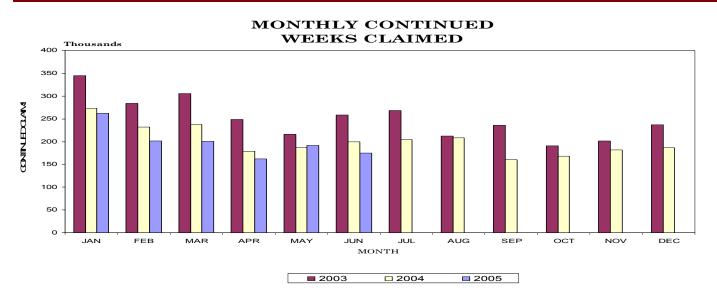

| 145              | 179       |
| First Payments                | 14,948        | 10,767        | 12,958        | Continued Weeks Claimed                | 1,171                  | 1,839            | 1,669     |
| Final Payments                | 5,920         | 4,860         | 4,768         | Appeals Decisions                      | 1                      | 2                | 2         |
| Average Weeks Duration        | 14            | 13            | 13            |                                        |                        |                  |           |
| Trust Fund Balance*           | \$614,494,451 | \$697,371,351 | \$677,036,996 | *Trust Fund includes a one-time deposi | it in March 2002 of \$ | 162 million of I | Reed Act  |

#### CONTINUED WEEKS CLAIMED



## **Statewide**

| ESTIMATED NONFAR                                                                              | M EMP            |                        |                             | ,                               | -                             |
|-----------------------------------------------------------------------------------------------|------------------|------------------------|-----------------------------|---------------------------------|-------------------------------|
| Industry                                                                                      | June<br>2004     | Revised<br>May<br>2005 | Preliminary<br>June<br>2005 | Net 0<br>June 2004<br>June 2005 | Change<br>May 200<br>June 200 |
| Total Nonfarm