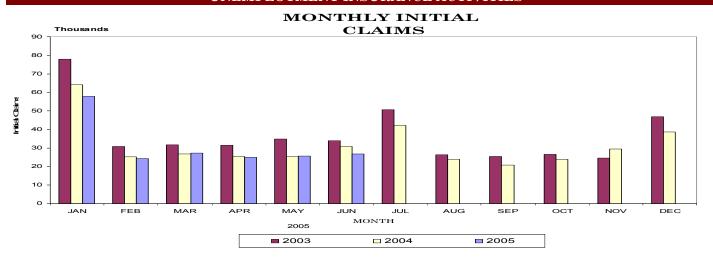

|
| Sullivan         | 6.0  | 6.4  |
| Sumner           | 4.2  | 5.1  |
| Tipton           | 6.4  | 7.4  |
| Trousdale        | 4.9  | 7.2  |
| Unicoi           | 6.4  | 6.6  |
| Union            | 4.9  | 6.3  |
| Van Buren        | 6.1  | 9.7  |
| Warren           | 5.2  | 8.0  |
| Washington       | 5.2  | 5.6  |
| Wayne            | 9.2  | 13.5 |
| Weakley          | 8.2  | 6.7  |
| White            | 6.1  | 11.5 |
| Williamson       | 3.4  | 4.2  |
| Wilson           | 4.4  | 5.2  |
| *Data Not Season |      |      |

(p)=preliminary **Trade** = Wholesale and Retail Trade

Services = Professional/Business Services, Educational/Health Services,

Leisure/Hospitality, and Other Services.

#### **Unemployment Rates 1975-2004**



## **Statewide**

#### UNEMPLOYMENT INSURANCE ACTIVITIES



#### BENEFIT PROGRAMS

| STATE                         | BENEFIT PROG  | FEDERAL BE    | NEFIT PROGE   | RAMS                                   |                        |                  |           |
|-------------------------------|---------------|---------------|---------------|----------------------------------------|------------------------|------------------|-----------|
| CLAIMS                        | June 2004     | May 2005      | June 2005     | FORMER FEDERAL EMPLOYE                 | ES June 2004           | May 2005         | June 2005 |
| Initial Claims                | 30,914        | 25,742        | 26,886        | Benefits Paid                          | \$387,313              | \$316,707        | \$282,510 |
| Continued Weeks Claimed       | 199,974       | 191,378