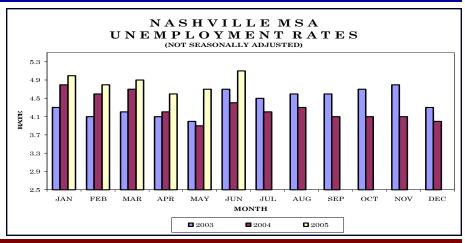

Chattanooga MSA 7

Knoxville MSA 8

Memphis MSA 9

Nashville MSA 10

Smaller MSAs 11

Consumer Price Index 12