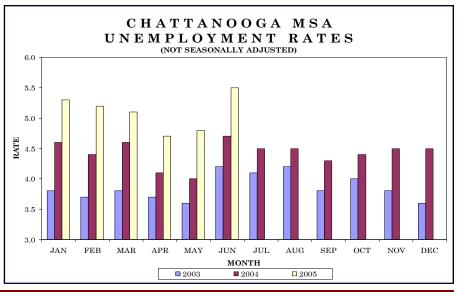

s the 12th of the month. This is a count of jobs by place of work. Agricultural workers, proprietors, self-employed persons, workers in private households, and unpaid family workers are excluded. These numbers may not add due to rounding. Data are based on the 2004 benchmark.

## **Chattanooga MSA**

Total nonfarm employment decreased by 2,600 jobs from May to June. There were seasonal decreases in local government (down 3,100 jobs) and educational/health services (down 200 jobs). This was partially offset by increases in leisure/hospitality and natural resources/mining/construction (both up 300 jobs).

During the past 12 months, nonfarm employment increased by 2,100 jobs. During that time, goods-producing jobs remained constant, while service-providing jobs provided the entire increase.



| HOURS AND EARNINGS OF PRODUCTION V | VORKERS  | CI        | HATTANOO | OGA MSA          |                 |         |         |
|------------------------------------|----------|-----------|----------|------------------|-----------------|---------|---------|
|                                    |          | Average   |          | Average          |                 | Average |         |
|                                    | We       | ekly Earn | ings     | Weekly Hours     | Hourly Earnings |         |         |
| Industry                           | June     | May       | June     | June May June    | June            | May     | June    |
|                                    | 2004     | 2005      | 2005     | 2004 2005 2005   | 2004            | 2005    | 2005    |
| Manufacturing