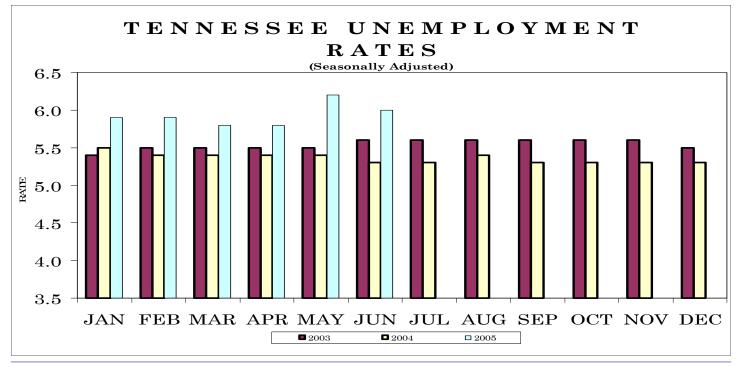

## **New Areas and Statistics Examined**

The statewide unemployment rate in 2004 was 5.4 percent, down 0.1 point from the previous year. The United States' unemployment rate went from 6 in 2003 to 5.5 in 2004. This is the first time since 2000 that the national unemployment rate has decreased. During the last seven years, the Tennessee annual average unemployment rate has been equal or below the U.S. average.