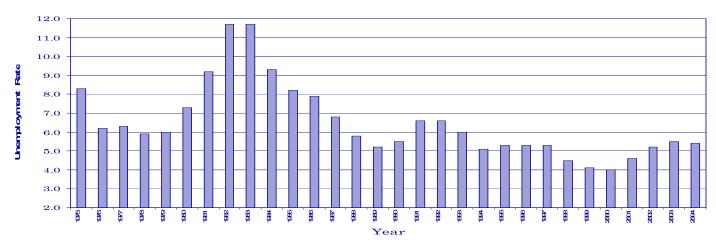

## **New Areas and Statistics Examined**

The statewide unemployment rate in 2004 was 5.4 percent, down 0.1 point from the previous year. The United States' unemployment rate went from 6 in 2003 to 5.5 in 2004. This is the first time since 2000 that the national unemployment rate has decreased. During the last seven years, the Tennessee annual average unemployment rate has been equal or below the U.S. average.