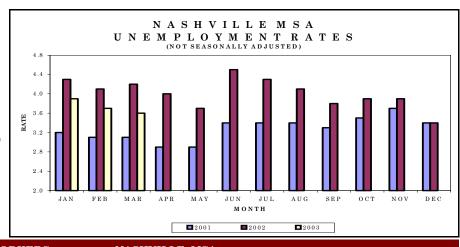

overnment 69.3 69.1 69.3 0.0 0.2 State Government 16.0 16.1 16.1 0.1 0.0 Local Government 53.3 53.0 0.253.2-0.1

Total nonfarm employment increased by 3,500jobs from February to March. There were seasonal increases in accommodation/food services (up 1,000 jobs), which included an increase of 700 jobs in food services/drinking places; retail trade (up 800 jobs), which included an increase of 300 jobs in general merchandise stores; administrative/support/waste management (up 600 jobs); local government (up 500 jobs); health care/social assistance and transportation/warehousing/utilities (both up 400 jobs); state government (up 300 jobs); and construction (up 200 jobs). This was partially offset by manufacturing declines in nondurable goods (down 400 jobs) and durable goods (down 300 jobs).



| HOURS AND EARNINGS OF PRODUCTION V | IASHVILLE       | E MSA    |          |                  |                 |         |         |
|------------------------------------|-----------------|----------|----------|------------------|-----------------|---------|---------|
|                                    | Average         |          | Average  | Average          |                 |         |         |
|                                    | Weekly Earnings |          |          | Weekly Hours     | Hourly Earnings |         |         |
| Industry                           | Mar.            | Feb.     | Mar.     | Mar. Feb. Mar.   | Mar.            | Feb.    | Mar.    |
|                                    | 2002            | 2003     | 2003     | 2002 2003 2003   | 2002            | 20