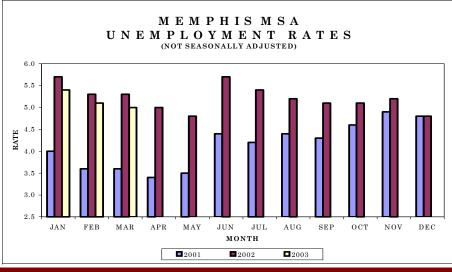

Inside this Issue:

Chattanooga MSA 7

Johnson City, Kings- 8 port, & Bristol MSA

Knoxville MSA 9

Memphis MSA 10

Nashville MSA 11

Consumer Price Index 12