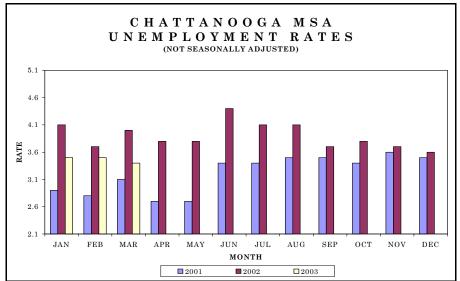

Inside this Issue:

Chattanooga MSA 7

Johnson City, Kings- 8 port, & Bristol MSA

Knoxville MSA 9

Memphis MSA 10

Nashville MSA 11

Consumer Price Index 12