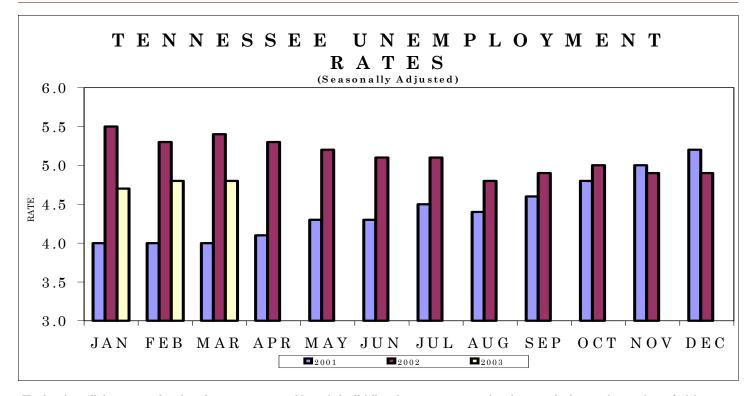

cturing and wholesale trade (both up 1,800 jobs).

Over the year, the largest job losses occurred in construction (down 4,700 jobs); trade/transportation/utilities (down 3,500 jobs), machinery manufacturing (down 3,100 jobs), apparel manufacturing (down 2,600 jobs), and information (down 2,000 jobs).

During the past month, total employment increased by 21,700 jobs. There were seasonal increases in leisure/hospitality (up 5,900 jobs),

which included an increase of 4,700 jobs in accommodation/food services; professional/business services (up 4,000 jobs); educational/health services (up 2,600 jobs); retail trade (up 2,300 jobs); construction (up 1,400 jobs); local government (up 1,100 jobs); and electrical equipment/appliances and transportation/warehousing/utilities (both up 1,000 jobs).



The data from all the nonagricultural employment estimates tables include all full- and part-time nonagricultural wage and salary employees who worked during, or received pay for, any part of the pay period which includes the 12th of the month. This is a count of jobs by place of work. Agricultural workers, proprietors, self-employed persons, workers in private households, and unpaid family workers are excluded. These numbers may not add due to rounding. Data are based on the 2001 benchmark.

 $\triangle$ 

Total nonfarm employment increased by 1,100 jobs from February to March. There were seasonal increases in leisure/hospitality (up 300 jobs), which includes an increase of 200 jobs in accommodation/food services; transportation/warehousing/utilities (up 300 jobs); retail trade and prof