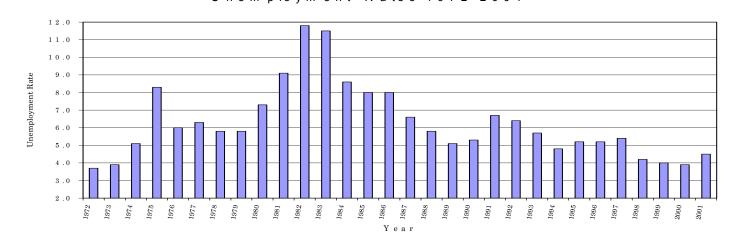

| Washington         | 5.7         | 4.5        |
| Humphrevs             | 8.6        | 6.6        | Washington         | 9.1         | 9.2        |
| riumphreys<br>Jackson | 8.2        | 8.6        | wayne<br>Weaklev   | 9.1<br>5.6  | 9.2<br>6.7 |
| Jackson<br>Jefferson  | 8.3        | 6.1        | White              | 6.7         | 7.7        |
| Jenerson<br>Johnson   | 9.7        | 9.3        | Williamson         | 6.7<br>3.0  | 1.1<br>2.7 |
| Jonnson<br>Knox       | 9.1<br>2.8 |            | Wilson             | 4.6         | 4.0        |
| nnox<br>Lake          | 2.8<br>6.6 | 2.5<br>5.8 |                    |             |            |
| Lake                  | 6.6        | 6.6        | **Data Not Seasona | any Adjust  | eα         |

U n e m p lo y m e n t R a te s 1972-2001



#### **STATEWIDE**

#### UNEMPLOYMENT INSURANCE ACTIVITIES



#### BENEFIT PROGRAMS

| STATE                         | BENEFIT PROC  | GRAM          | FEDERAL BENEFIT PROGRAMS |                                              |                    |                 |            |
|-------------------------------|---------------|---------------|--------------------------|----------------------------------------------|--------------------|-----------------|------------|
| CLAIMS                        | Mar. 2002     | Feb. 2003     | Mar. 2003                | FORMER FEDERAL EMPLOYEES                     | Mar. 2002          | Feb. 2003       | Mar. 2003  |
| Initial Claims                | 29,038        | 30,712        | 31,609                   | Benefits Paid