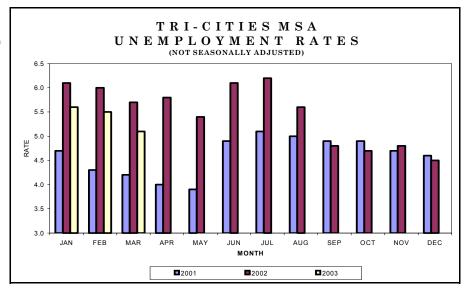

Inside this Issue:

Chattanooga MSA 7

Johnson City, Kings- 8 port, & Bristol MSA

Knoxville MSA 9

Memphis MSA 10

Nashville MSA 11

Consumer Price Index 12