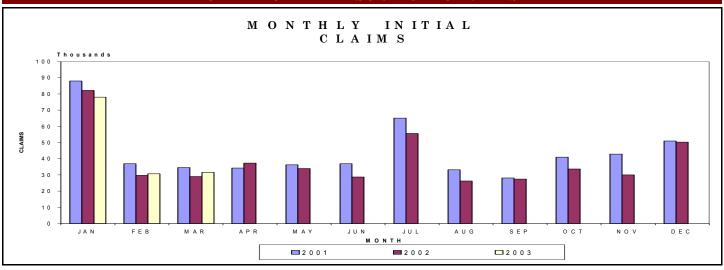

hrevs             | 8.6        | 6.6        | Washington         | 9.1         | 9.2        |
| riumphreys<br>Jackson | 8.2        | 8.6        | wayne<br>Weaklev   | 9.1<br>5.6  | 9.2<br>6.7 |
| Jackson<br>Jefferson  | 8.3        | 6.1        | White              | 6.7         | 7.7        |
| Jenerson<br>Johnson   | 9.7        | 9.3        | Williamson         | 6.7<br>3.0  | 1.1<br>2.7 |
| Jonnson<br>Knox       | 9.1<br>2.8 |            | Wilson             | 4.6         | 4.0        |
| nnox<br>Lake          | 2.8<br>6.6 | 2.5<br>5.8 |                    |             |            |
| Lake                  | 6.6        | 6.6        | **Data Not Seasona | any Adjust  | eα         |

U n e m p lo y m e n t R a te s 1972-2001



#### **STATEWIDE**

#### UNEMPLOYMENT INSURANCE ACTIVITIES



#### BENEFIT PROGRAMS

| STATE                         | BENEFIT PROC  | GRAM          | FEDERAL BENEFIT PROGRAMS |                                              |                    |                 |            |
|-------------------------------|---------------|---------------|--------------------------|----------------------------------------------|--------------------|-----------------|------------|
| CLAIMS                        | Mar. 2002     | Feb. 2003     | Mar. 2003                | FORMER FEDERAL EMPLOYEES                     | Mar. 2002          | Feb. 2003       | Mar. 2003  |
| Initial Claims                | 29,038        | 30,712        | 31,609                   | Benefits Paid                                | \$295,970          | \$503,514       | \$457,358  |
| Conti