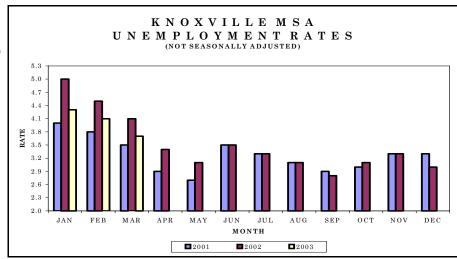

Inside this Issue:

Chattanooga MSA 7

Johnson City, Kings- 8 port, & Bristol MSA

Knoxville MSA 9

Memphis MSA 10

Nashville MSA 11

Consumer Price Index 12