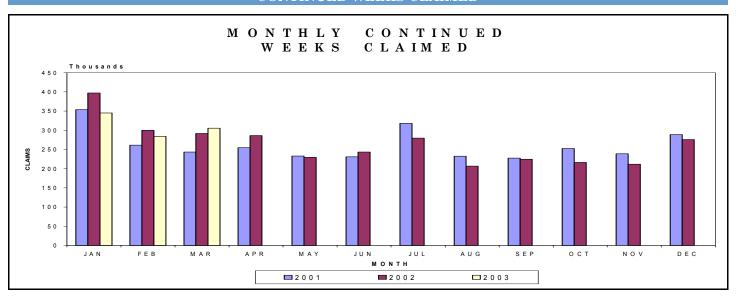

| First Payments                | 17,233        | 16,532        | 15,119                   | Continued Weeks Claimed                      | 1,256              | 1,308           | 1,334      |
| Final Payments                | 7,354         | 6,021         | 8,559                    | Appeals Decisions                            | 1                  | 3               | 4          |
| Average Weeks Duration        | 12            | 14            | 14                       |                                              |                    |                 |            |
| Trust Fund Balance*           | \$653,123,205 | \$501,359,878 | \$453,510,466            | *Trust Fund includes one time deposit in Mar | ch 2002 of \$162 i | million of Reed | Act funds. |

#### CONTINUED WEEKS CLAIMED



#### STATEWIDE

#### ESTIMATED NONFARM EMPLOYMENT (in thousands)

| Industry                                                                               | March              | Revised<br>February | Preliminary<br>March | Net 0<br>Mar. 2002 | Change<br>Feb. 2003 |
|----------------------------------------------------------------------------------------|--------------------|---------------------|----------------------|--------------------|---------------------|
| ·                                                                                      | 2002               | 2003                | 2003                 | Mar. 2003          | Mar. 2003           |
| Total Nonfarm<br>Total Private                                                         | 2,644.3<br>2,227.5 | 2,635.1<br>2,215.6