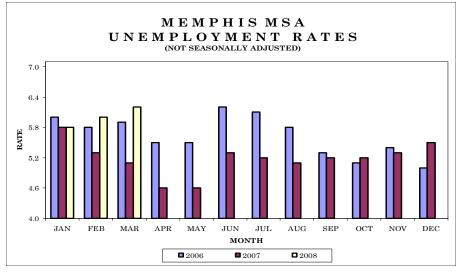

Inside This Issue:

| Chattanooga MSA | 1 |  |
|-----------------|---|--|
|-----------------|---|--|

Knoxville MSA 8

Memphis MSA 9

Nashville MSA 10

Smaller MSAs 11

Consumer Price Index 12