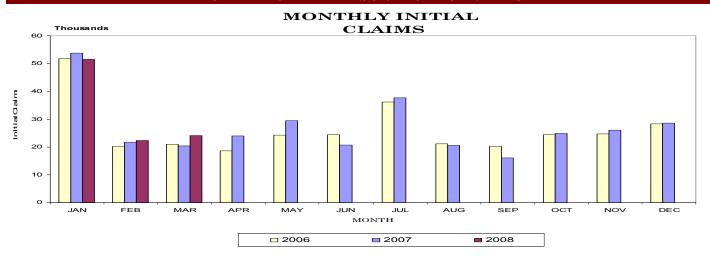

#### BENEFIT PROGRAMS

| STATE                         | BENEFIT PROG  | RAM           |               | FEDERAL BENEFIT PROGRAMS           |                       |               |           |  |  |  |  |
|-------------------------------|---------------|---------------|---------------|------------------------------------|-----------------------|---------------|-----------|--|--|--|--|
| CLAIMS                        | Mar. 2007     | Feb. 2008     | Mar. 2008     | FORMER FEDERAL EMPLOY              | YEES Mar. 2007        | Feb. 2008     | Mar. 2008 |  |  |  |  |
| Initial Claims                | 20,330        | 22,336        | 24,068        | Benefits Paid                      | \$298,658             | \$342,542     | \$324,997 |  |  |  |  |
| Continued Weeks Claimed       | 162,040       | 194,043       | 217,989       | Benefit Weeks Claimed              | 1,029                 | 1,113         | 992       |  |  |  |  |
| Nonmonetary Determinations    | 6,619         | 6,406         | 6,338         | Initial Claims                     | 86                    | 67            | 79        |  |  |  |  |
| Appeals Decisions             | 1,580         | 2,030         | 1,922         | Continued Weeks Claimed            | 1,055                 | 1,127         | 1,150     |  |  |  |  |
| Lower Authority               | 1,408         | 1,776         | 1,532         | Appeals Decisions                  | 11                    | 16            | 16        |  |  |  |  |
| Higher Authority              | 172           | 254           | 390           |                                    |                       |               |           |  |  |  |  |
| BENEFITS                      |               |               |               | FORMER MILITARY PERSON             | INEL                  |               |           |  |  |  |  |
| Amount Paid                   | \$31,942,418  | \$40,644,813  | \$44,601,706  | Benefits Paid                      | \$401,993             | \$372,378     | \$389,133 |  |  |  |  |
| Benefit Weeks Paid            | 160,801       | 193,707       | 195,835       | Benefit Weeks Claimed              | 1,447                 | 1,280         | 1,199     |  |  |  |  |
| Average Weekly Benefit Amount | \$217         | \$217         | \$220         | Initial Claims                     | 146                   | 84            | 88        |  |  |  |  |
| First Payments                | 8,841         | 12,612        | 10,795        | Continued Weeks Claimed            | 1,418                 | 1,270         | 1,381     |  |  |  |  |
| Final Payments                | 3,722         | 3,628         | 4,371         | Appeals Decisions                  | 11                    | 2             | 2         |  |  |  |  |
| Average Weeks Duration        | 13            | 14            | 14            |                                    |                       |               |           |  |  |  |  |
| Trust Fund Balance*           | \$555,637,051 | \$507,756,473 | \$472,646,284 | *Trust Fund includes balance of \$ | \$110.96 million of I | Reed Act fund | ls.       |  |  |  |  |