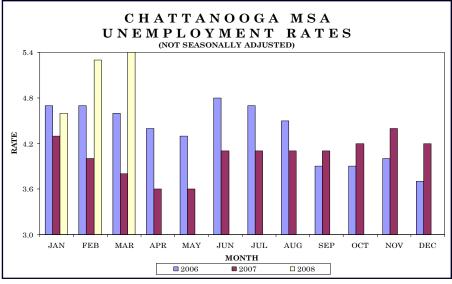

Tennessee's seasonally adjusted estimated unemployment rate for March 2008 was 5.6 percent, up 0.3 percent from the February rate. After benchmark adjustments, this is the eighth consecutive month that the current rate is greater than or equal to the national average.

The United States' unemployment rate was 5.1 percent in March 2008. In March 2007, the national unemployment rate was 4.4 percent, and the state's unemployment rate was 4.5 percent.

Across Tennessee, the unemployment rate increased in 50 counties, decreased in 27 counties, and remained the same in 18 counties. The lowest rate occurred in Williamson County at 3.9 percent, unchanged from the previous month. The highest rate was Perry County's 12.1 percent, up from 11.6 percent in February 2008.