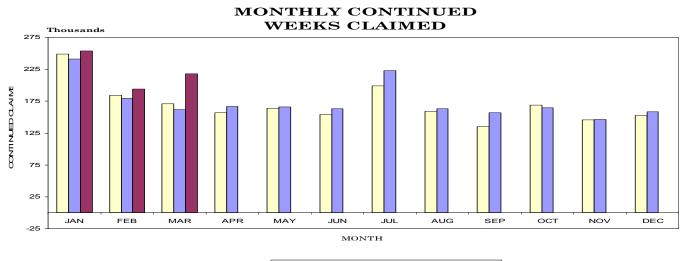

#### BENEFIT PROGRAMS

| STATE                         | BENEFIT PROG  | RAM           |               | FEDERAL BENEFIT PROGRAMS           |                       |               |           |  |  |  |  |
|-------------------------------|---------------|---------------|---------------|------------------------------------|-----------------------|---------------|-----------|--|--|--|--|
| CLAIMS                        | Mar. 2007     | Feb. 2008     | Mar. 2008     | FORMER FEDERAL EMPLOY              | YEES Mar. 2007        | Feb. 2008     | Mar. 2008 |  |  |  |  |
| Initial Claims                | 20,330        | 22,336        | 24,068        | Benefits Paid                      | \$298,658             | \$342,542     | \$324,997 |  |  |  |  |
| Continued Weeks Claimed       | 162,040       | 194,043       | 217,989       | Benefit Weeks Claimed              | 1,029                 | 1,113         | 992       |  |  |  |  |
| Nonmonetary Determinations    | 6,619         | 6,406         | 6,338         | Initial Claims                     | 86                    | 67            | 79        |  |  |  |  |
| Appeals Decisions             | 1,580         | 2,030         | 1,922         | Continued Weeks Claimed            | 1,055                 | 1,127         | 1,150     |  |  |  |  |
| Lower Authority               | 1,408         | 1,776         | 1,532         | Appeals Decisions                  | 11                    | 16            | 16        |  |  |  |  |
| Higher Authority              | 172           | 254           | 390           |                                    |                       |               |           |  |  |  |  |
| BENEFITS                      |               |               |               | FORMER MILITARY PERSON             | INEL                  |               |           |  |  |  |  |
| Amount Paid                   | \$31,942,418  | \$40,644,813  | \$44,601,706  | Benefits Paid                      | \$401,993             | \$372,378     | \$389,133 |  |  |  |  |
| Benefit Weeks Paid            | 160,801       | 193,707       | 195,835       | Benefit Weeks Claimed              | 1,447                 | 1,280         | 1,199     |  |  |  |  |
| Average Weekly Benefit Amount | \$217         | \$217         | \$220         | Initial Claims                     | 146                   | 84            | 88        |  |  |  |  |
| First Payments                | 8,841         | 12,612        | 10,795        | Continued Weeks Claimed            | 1,418                 | 1,270         | 1,381     |  |  |  |  |
| Final Payments                | 3,722         | 3,628         | 4,371         | Appeals Decisions                  | 11                    | 2             | 2         |  |  |  |  |
| Average Weeks Duration        | 13            | 14            | 14            |                                    |                       |               |           |  |  |  |  |
| Trust Fund Balance*           | \$555,637,051 | \$507,756,473 | \$472,646,284 | *Trust Fund includes balance of \$ | \$110.96 million of I | Reed Act fund | ls.       |  |  |  |  |

### CONTINUED WEEKS CLAIMED