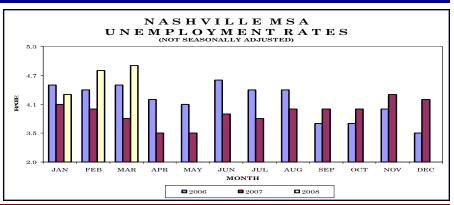

Inside This Issue:

| Chattanooga MSA | 1 |  |
|-----------------|---|--|
|-----------------|---|--|

Knoxville MSA 8

Memphis MSA 9

Nashville MSA 10

Smaller MSAs 11

Consumer Price Index 12