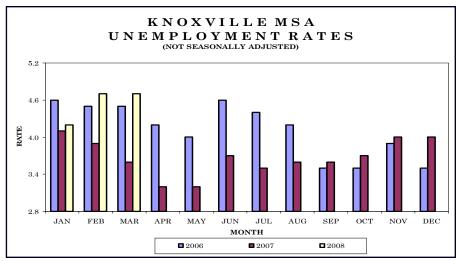

Inside This Issue:

| Chattanooga MSA | 1 |  |
|-----------------|---|--|
|-----------------|---|--|

Knoxville MSA 8

Memphis MSA 9

Nashville MSA 10

Smaller MSAs 11

Consumer Price Index 12