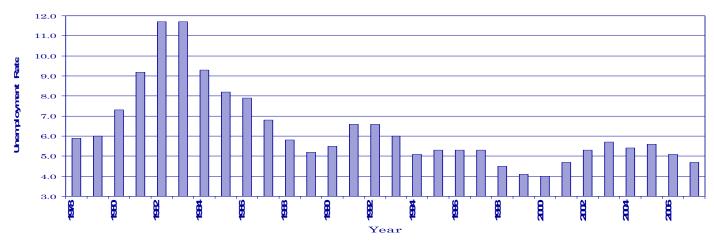

6.1         | 7.5         |
| Sullivan         | 4.0         | 4.8         |
| Sumner           | 4.0         | 5.0         |
| Tipton           | 5.3         | 7.3         |
| Trousdale        | 6.4         | 8.6         |
| Unicoi           | 5.5         | 7.8         |
| Union            | 4.2         | 5.3         |
| Van Buren        | 6.0         | 7.8         |
| Warren           | 6.7         | 7.5         |
| Washington       | 3.9         | 5.1         |
| Wayne            | 7.7         | 9.2         |
| Weakley          | 5.1         | 6.4         |
| White            | 6.1         | 7.2         |
| Williamson       | 2.9         | 3.9         |
| Wilson           | 4.2         | 5.1         |
| *Data Not Season | ally Adju   | sted        |

#### Unemployment Rates 1978-2007



# **Statewide**

#### UNEMPLOYMENT INSURANCE ACTIVITIES



#### BENEFIT PROGRAMS

| STATE                         | BENEFIT PROG  | RAM           |               | FEDERAL BENEFIT PROGRAMS           |                       |               |           |  |  |  |  |
|-------------------------------|---------------|---------------|---------------|------------------------------------|-----------------------|---------------|-----------|--|--|--|--|
| CLAIMS                        | Mar. 2007     | Feb. 2008     | Mar. 2008     | FORMER FEDERAL EMPLOY              | YEES Mar. 2007        | Feb. 2008     | Mar. 2008 |  |  |  |  |
| Initial Claims                | 20,330        | 22,336        | 24,068        | Benefits Paid                      | \$298,658             | \$342,542     | \$324,99