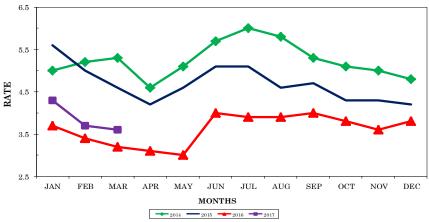

ness services (up 2,600 jobs), which includes increases of 1,900 jobs in administrative/support/waste management and 600 jobs in professional/scientific/technical services; state government (up 1,400 jobs); leisure/hospitality (up 1,300 jobs); mining/logging/construction and local government (both up 1,200 jobs); financial activities (up 400 jobs); retail trade (up 300 jobs); and transportation/warehousing/utilities (up 200 jobs). These increases were partially offset by declines in educational services and wholesale trade (both down 300 jobs).

During the past 12 months, nonfarm employment increased by 36,700 jobs. During that time, goods-producing jobs increased by 7,400, while service-providing jobs increased by 29,300.

#### NASHVILLE MSA UNEMPLOYMENT RATES

(NOT SEASONALLY ADJUSTED)



| Industry                                       | March<br>2016 | Revised<br>February<br>2017 | Preliminary<br>March<br>2017 | Net<br>Mar. 2016<br>Mar. 2017 | Change<br>Feb. 2017<br>Mar. 2017 |
|------------------------------------------------|---------------|-----------------------------|------------------------------|-------------------------------|----------------------------------|
| Total Nonfarm                                  | 936.3         | 965.0                       | 973.0                        | 36.7                          | 8.0                              |
| Total Private                                  | 818.1         | 846.4                       | 851.7                        | 33.6                          | 5.3                              |
| Goods-Producing