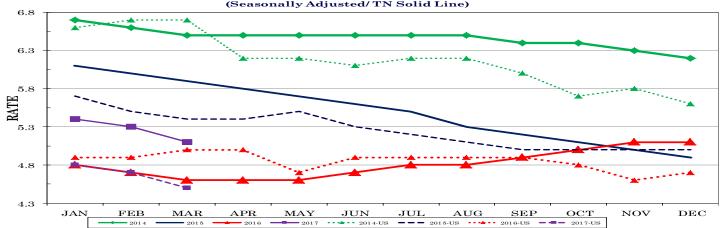

4 | 37.2 |
| Professional and Business Services   | \$925.28                | \$985.73   | \$975.06   | \$25.35              | \$27.23 | \$27.01 | 36.5                    | 36.2 | 36.1 |
| Education and Health Services        | \$775.48                | \$798.88   | \$791.15   | \$22.22              | \$22.76 | \$22.54 | 34.9                    | 35.1 | 35.1 |
| Leisure and Hospitality              | \$328.03                | \$349.24   | \$345.77   | \$12.24              | \$13.08 | \$12.95 | 26.8                    | 26.7 | 26.7 |
| Other Services                       | \$628.22                | \$648.46   | \$651.42   | \$19.51              | \$19.77 | \$19.80 | 32.2                    | 32.8 | 32.9 |

# TENNESSEE & UNITED STATES UNEMPLOYMENT RATES (Seasonally Adjusted/TN Solid Line)