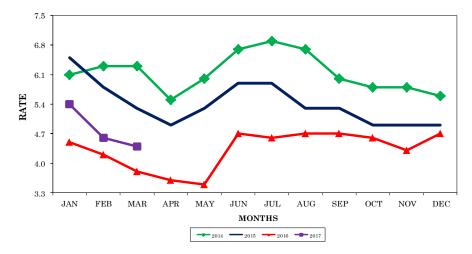

24.8  | 25.9     | 26.1        | 1.3        | 0.2       |  |

Total nonfarm employment in Knoxville increased by 300 jobs from February 2017 to March 2017. There were increases in professional/business services (up 800 jobs), leisure/hospitality (up 600 jobs), and local government (up 500 jobs). This was partially offset by declines in durable goods manufacturing (down 400 jobs); state government, retail trade, and mining/logging/construction (all down 300 jobs); and educational/health services and nondurable goods manufacturing (both down 200 jobs).

During the past 12 months, nonfarm employment increased by 3,000 jobs. During the year, goods-producing jobs increased by 100 while service-providing jobs increased by 2,900.

#### KNOXVILLE MSA UNEMPLOYMENT RATES

(NOT SEASONALLY ADJUSTED)



|                                          |       | Revised  | Preliminary | Net Change |           |  |
|------------------------------------------|-------|----------|-------------|------------|-----------|--|
| Industry                                 | March | February | March       | Mar. 2016  | Feb. 2017 |  |
|                                          | 2016  | 2017     | 2017        | Mar. 2017  | Mar. 2017 |  |
| Total Nonfarm                            | 389.6 | 392.3    | 392.6       | 3.0        | 0.3       |  |
| Total Private                            | 328.4 | 330.9    | 331.0       | 2.6        | 0.1       |  |
| Goods-Producing                          | 55.2  | 56.2     | 55.3        | 0.1        | -0.9      |  |
| Mining, Logging, & Construction          | 17.5  | 17.