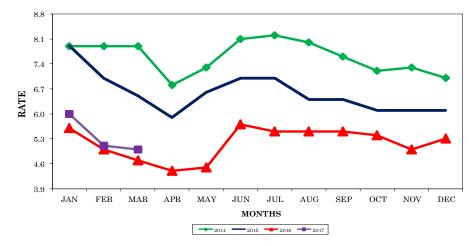

| -0.1       | 0.5       |  |

Total nonfarm employment increased by 4,200 jobs from February 2017 to March 2017. There were increases in retail trade (up 700 jobs); wholesale trade and professional/scientific/technical services (both up 500 jobs); educational/health services, mining/logging/construction, and transportation/warehousing/utilities (each up 400 jobs); other services; administrative/support/waste management; and leisure/hospitality (each up 300 jobs); and local government (up 200 jobs). There were no large decreases during the month.

During the past 12 months, nonfarm employment increased by 8,500 jobs. During that time, goods-producing jobs increased by 4,200, while service-providing jobs increased by 4,300.

#### MEMPHIS MSA UNEMPLOYMENT RATES

(NOT SEASONALLY ADJUSTED)



| Industry                                       | March | Revised  | Preliminary |           |           |  |  |
|------------------------------------------------|-------|----------|-------------|-----------|-----------|--|--|
| industry                                       |       | February | March       | Mar. 2016 | Feb. 2017 |  |  |
|                                                | 2016  | 2017     | 2017        | Mar. 2017 | Mar. 2017 |  |  |
| Total Nonfarm                                  | 633.2 | 637.5    | 641.7       | 8.5       | 4.2       |  |  |
| Total Private                                  | 550.0 | 555.6    | 559.7       | 9.7       | 4.1       |  |  |
| Goods-Producing                                | 66.4  | 70.1     | 70.6        | 4.2       | 0.5       |  |  |