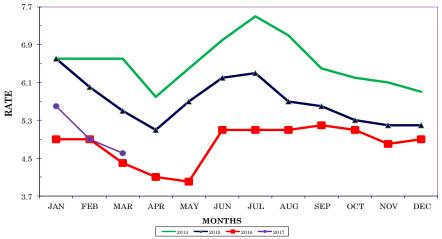

e aaded,                 | Columbia, Harri          | man, numboidt,           | Laronette dele       | nea. Cit          | ies: Mount Juliet        | auded and Unio           | n Oity aeletea       |              |

Total nonfarm employment in Chattanooga increased by 1,400 jobs from February 2017 to March 2017. There were increases in leisure/hospitality (up 500 jobs) and retail trade, nondurable goods manufacturing and local government (all up 200 jobs). This was partially offset by a decrease in professional/business services (down 200 jobs).

During the past 12 months, nonfarm employment increased by 6,300 jobs. During the year, goods-producing jobs increased by 1,100 while service-providing jobs increased by 5,200.

#### CHATTANOOGA MSA UNEMPLOYMENT RATES

(NOT SEASONALLY ADJUSTED)



|                                          |       | Revised  | Preliminary | Net Change |           |  |
|------------------------------------------|-------|----------|-------------|------------|-----------|--|
| Industry                                 | March | February | March       | Mar. 2016  | Feb. 2017 |  |
|                                          | 2016  | 2017     | 2017        | Mar. 2017  | Mar. 2017 |  |
| Total Nonfarm                            | 249.4 | 254.3    | 255.7       | 6.3        | 1.4       |  |
| Total Private                            | 212.4 | 216.0    | 217.1       | 4.7        | 1.1       |  |
| Goods-Producing                          | 41.8  | 42.5     | 42.9        | 1.1        | 0.4       |  |
| Mining, Logging, & Construction          | 10.2  | 9.9