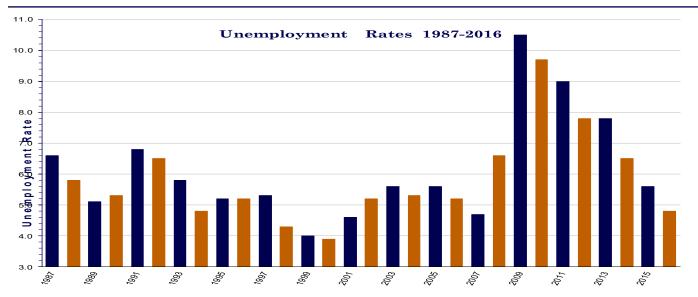

#### **TENNESSEE CIVILIAN LABOR FORCE 1987 to present**

#### **COUNTY UNEMPLOYMENT RATES\***

| (NUMBERS IN THOUSANDS) |                   |         | Q: 11         |                          |                  | A NOT SEASONA   | LLY ADJUSTE | D       |
|------------------------|-------------------|---------|---------------|--------------------------|------------------|-----------------|-------------|---------|
|                        |                   |         | Civil         | ian Labor Fo<br>Employed |                  | 1               | I I.a. a.a. | nploved |
| Year                   |                   |         | N             | onfarm Empl              |                  |                 | Unen        | ipioyea |
| and                    |                   | Employ- | IN            | **Manu-                  | oyment           | I               |             | Rate    |
| Month                  | Total             | ment    | Total         | facturing                | **Trade          | **Services      | Number      | (%)     |
| 1987                   | 2,334.8           | 2,180.7 | 2,011.6       | 497.4                    | 477.2            | 408.9           | 154.1       | 6.6 %   |
| 1988                   | 2,334.8 $2,345.2$ | 2,100.7 | 2,011.0       | 511.9                    | 495.6            | 440.3           | 136.6       | 5.8     |
| 1989                   | 2,345.2           | 2,247.2 | 2,032.1       | 524.5                    | 508.4            | 467.2           | 120.2       | 5.0     |
| 1990                   | 2,394.7           | 2,247.2 | 2,107.2       | 493.4                    | 379.1            | 611.0           | 120.2       | 5.3     |
| 1991                   | 2,413.7           | 2,250.6 | 2,183.6       | 480.3                    | 373.1            | 626.7           | 163.1       | 6.8     |
| 1992                   | 2,415.7 $2,457.2$ | 2,297.4 | 2,105.0       | 492.8                    | 374.1            | 664.8           | 159.8       | 6.5     |
| 1993                   | 2,526.9           | 2,380.5 | 2,328.5       | 502.8                    | 382.5            | 709.8           | 146.4       | 5.8     |
| 1994                   | 2,659.9           | 2,530.5 | 2,423.0       | 513.8                    | 398.4            | 751.4           | 128.8       | 4.8     |
| 1995                   | 2,732.2           | 2,591.5 | 2,423.0       | 518.0                    | 412.6            | 795.0           | 140.7       | 5.2     |
| 1996                   | 2,752.2           | 2,623.8 | 2,533.3       | 501.5                    | 420.9            | 814.3           | 143.2       | 5.2     |
| 1997                   | 2,787.0           | 2,639.2 | 2,584.0       | 498.0                    | 430.5            | 849.7           | 146.9       | 5.3     |
| 1998                   | 2,730.1           | 2,691.5 | 2,638.4       | 498.6                    | 437.1            | 875.7           | 120.9       | 4.3     |
| 1999                   | 2,852.4           | 2,739.2 | 2,685.3       | 494.7                    | 443.6            | 900.8           | 113.3       | 4.0     |
| 2000                   | 2,843.1           | 2,733.3 | 2,728.9       | 488.1                    | 447.5            | 930.9           | 109.8       | 3.9     |
| 2001                   | 2,861.3           | 2,733.3 | 2,688.3       | 454.2                    | 446.6            | 921.5           | 130.4       | 4.6     |
| 2002                   | 2,906.6           | 2,756.1 | 2,664.4       | 428.5                    | 438.7            | 938.0           | 150.4       | 5.2     |
| 2002                   | 2,912.2           | 2,748.1 | 2,667.5       | 414.1                    | 440.8            | 950.3           | 164.0       | 5.6     |
| 2004                   | 2,878.7           | 2,745.1 | 2,706.1       | 411.8                    | 447.5            | 978.7           | 153.6       | 5.3     |
| 2005                   | 2,904.8           | 2,723.1 | 2,743.1       | 408.8                    | 454.6            | 1,005.6         | 161.4       | 5.6     |
| 2006                   | 3,036.0           | 2,878.5 | 2,743.1       | 400.0                    | 460.6            | 1,000.0         | 157.6       | 5.2     |
| 2007                   | 3,063.7           | 2,920.4 | 2,797.4       | 380.0                    | 463.5            | 1,050.4         | 143.3       | 4.7     |
| 2008                   | 3,054.8           | 2,853.7 | 2,774.8       | 361.0                    | 457.0            | 1,052.8         | 201.0       | 6.6     |
| 2009                   | 3,052.7           | 2,733.1 | 2,619.8       | 309.2                    | 427.8            | 1,035.2         | 319.6       | 10.5    |
| 2010                   | 3,090.8           | 2,792.1 | 2,615.4       | 298.9                    | 423.5            | 1,025.5         | 298.7       | 9.7     |
| 2010                   | 3,125.3           | 2,732.1 | 2,661.4       | 304.4                    | 427.1            | 1,041.2         | 280.6       | 9.0     |
| 2012                   | 3,100.7           | 2,857.9 | 2,714.0       | 313.4                    | 433.3            | 1,112.2         | 242.7       | 7.8     |
| 2012                   | 3,072.5           | 2,832.9 | 2,714.0       | 318.8                    | 437.2            | 1,112.2         | 239.6       | 7.8     |
| 2013                   | 3,040.1           | 2,841.5 | 2,822.2       | 324.9                    | 441.1            | 1,184.4         | 198.6       | 6.5     |
| 2015                   | 3,070.9           | 2,899.2 | 2,893.9       | 333.0                    | 445.5            | 1,224.0         | 171.8       | 5.6     |
| 2016                   | 3,135.1           | 2,984.3 | 2,965.8       | 343.3                    | 453.7            | 1260.5          | 150.8       | 4.8     |
| 2017                   | 0,100.1           | 2,004.0 | 2,500.0       | 040.0                    | 400.1            | 1200.0          | 100.0       | 4.0     |
| January                | 3,163.8           | 2,982.4 | 2,959.9       | 344.3                    | 458.8            | 1,243.8         | 181.4       | 5.7 %   |
| February (r)           | 3,166.5           | 3,010.9 | 2,976.9       | 346.6                    | 455.3            | 1,253.4         | 155.5       | 4.9     |
| March (p)              | 3,178.2           | 3,030.8 | 2,999.6       | 346.7                    | 456.8            | 1,267.9         | 147.4       | 4.6     |
| April                  | 0,110.2           | 0,000.0 | 2,000.0       | 610.1                    | 100.0            | 1,201.0         | 117.1       | 1.0     |
| May                    |                   |         |               |                          |                  |                 |             |         |
| June                   |                   |         |               |                          |                  |                 |             |         |
| July                   |                   |         |               |                          |                  |                 |             |         |
| August                 |                   |         |               |                          |                  |                 |             |         |
| September              |                   |         |               |                          |                  |                 |             |         |
| October                |                   |         |               |                          |                  |                 |             |         |
| November               |                   |         |               |                          |                  |                 |             |         |
| December               |                   |         |               |                          |                  |                 |             |         |
| (r)=revised            | 1                 |         | **These indus | stries not compar        | able to industry | employment data | before      |         |