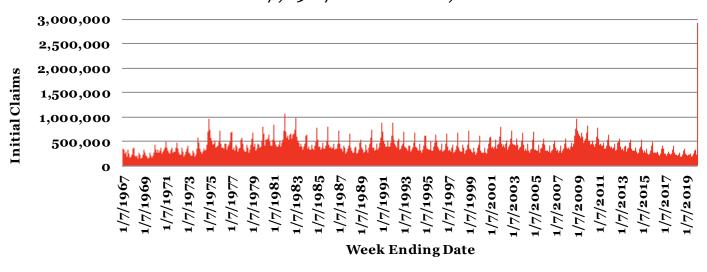

# Unemployment Insurance Initial Weekly Claims United States and Tennessee

### United States Weekly Initial Claims Jan. 07,1967 to Mar. 21, 2020

Initial claims for the United States during the week ending on Jan. 07, 1967 was 346,000. The initial claims for the United States during the week ending on Mar. 21, 2020 was 2,920,162. All data is not seasonally adjusted.

**Source: United States Department of Labor** 