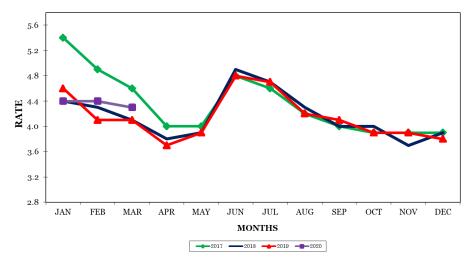

.3        | 0.2       | 0.3       |

#### **Memphis MSA**

Total nonfarm employment in the Memphis MSA increased by 700 jobs from February 2020 to March 2020. There were increases in financial activities (up 700 jobs); educational/health services (up 600 jobs); professional/scientific/technical services (up 400 jobs); government (up 300 jobs).

This was partially offset by decreases in manufacturing (down 1,000 jobs), which includes decreases of 600 jobs in durable goods manufacturing; transportation/warehousing/utilities (down 300 jobs).

During the past 12 months, nonfarm employment increased by 4,400 jobs. During that time, goods-producing jobs decreased by 1,700 jobs, while service-providing jobs increased by 6,100 jobs.

#### MEMPHIS MSA UNEMPLOYMENT RATES

(NOT SEASONALLY ADJUSTED)



| Industry                                       | _             | Revised          | <b>Preliminary</b> |                        | Change                 |
|------------------------------------------------|---------------|------------------|--------------------|------------------------|------------------------|
| industry                                       | March<br>2019 | February<br>2020 | March <b>2020</b>  | Mar. 2019<br>Mar. 2020 | Feb. 2020<br>Mar. 2020 |
| Total Nonfarm                                  | 650.5         | 654.2            | 654.9              | 4.4                    | 0.7                    |
| Total Private                                  | 564.5         | 567.8            | 568.2              | 3.7                    | 0.4                    |
| Goods-Produ