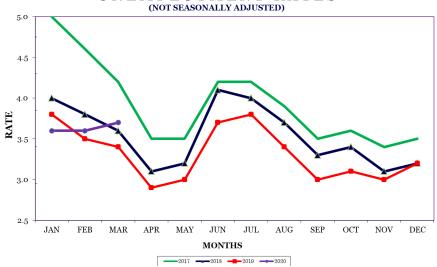

Harriman     | , Humboldt, LaFoll  | ette deleted. Ci | ties: Mo   | ount Juliet added a | and Union City de   | leted.                  |            |

# Chattanooga MSA

Total nonfarm employment in the Chattanooga MSA increased by 1,300 jobs from February 2020 to March 2020. There was an increase in educational & health services (up 500 jobs); durable goods manufacturing (up 400 jobs); mining/logging/construction (up 300 jobs). This increase was partially offset by decreases of 100 jobs in leisure & hospitality, retail trade, and nondurable goods manufacturing.

During the past 12 months, nonfarm employment increased by 5,600 jobs. During the year, goods-producing jobs increased by 1,000 jobs while service-providing jobs increased by 4,600 jobs.

#### CHATTANOOGA MSA UNEMPLOYMENT RATES



| T. Leste                                 | <b>N 4 1</b> . | Revised          | Preliminary   |                        | Change                 |
|------------------------------------------|----------------|------------------|---------------|------------------------|------------------------|
| Industry                                 | March<br>2019  | February<br>2020 | March<br>2020 | Mar. 2019<br>Mar. 2020 | Feb. 2020<br>Mar. 2020 |
| F 1 0                                    |                |                  |               |                        |                        |
| Total Nonfarm                            | 265.9          | 270.2            | 271.5         | 5.6                    | 1.3                    |
| Total Private                            | 227.2          | 2