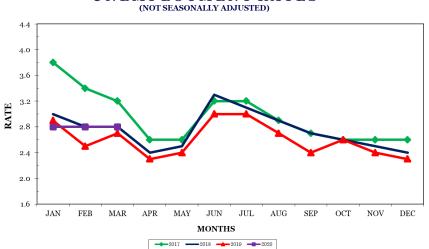

|

#### **Nashville MSA**

Total nonfarm employment in the Nashville MSA remained the same from February 2020 to March 2020. There were increases in financial activities (up 2,000 jobs); mining/logging/construction (up 1,300 jobs); professional/scientific/technical services (up 700 jobs); retail trade (up 300 jobs).

These decreases were completely offset by decreases in leisure & hospitality (down 1,500 jobs); transportation/warehousing/utilities and durable goods manufacturing (both down 800 jobs); educational & health services (down 600 jobs).

During the past 12 months, nonfarm employment increased by 30,100 jobs. During that time, goods-producing jobs increased by 3,200 jobs, while service-providing increased by 26,900 jobs.

#### NASHVILLE MSA UNEMPLOYMENT RATES



| Industry                                       |               | Revised          | Preliminary   |                        | Change                 |
|------------------------------------------------|---------------|------------------|---------------|------------------------|------------------------|
| industry                                       | March<br>2019 | February<br>2020 | March<br>2020 | Mar. 2019<br>Mar. 2020 | Feb. 2020<br>Mar. 2020 |
| Total Nonfarm                                  | 1,034.6       | 1,064.7          | 1,064.7       | 30.1                   | 0.0                    |
| Total Private                                  | 912.0         | 942.2            | 942.2         | 30.2                   | 0.0                    |
| Goods-Producing