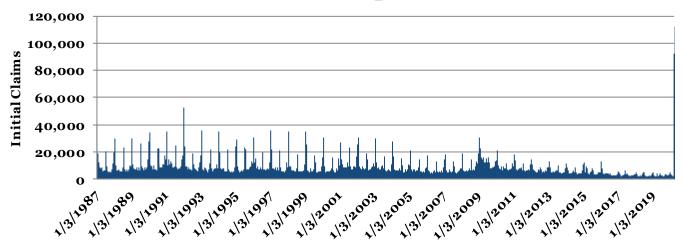

### Tennessee Weekly Initial Claims Jan. 03, 1987 to Apr. 04, 2020

#### **Week Ending Date**

Initial claims for Tennessee during the week ending on Jan. 03, 1987 was 19,705. The initial claims for the Tennessee during the week ending on Apr. 04, 2020 was 112,186. All data is not seasonally adjusted.