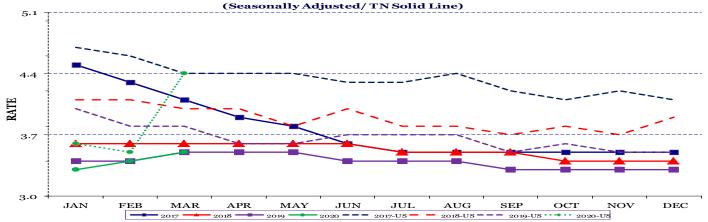

Services   | \$1,023.98              | \$1,049.81 | \$1,028.78 | \$27.75                 | \$28.45 | \$27.73         | 36.9                 | 36.9 | 37.1 |  |
| Education & Health Services        | \$811.24                | \$828.24   | \$811.19   | \$23.86                 | \$23.80 | \$23.31         | 34.0                 | 34.8 | 34.8 |  |
| Leisure & Hospitality              | \$409.63                | \$407.97   | \$380.64   | \$15.06                 | \$15.11 | \$14.64         | 27.2                 | 27.0 | 26.0 |  |
| Other Services                     | \$703.10                | \$797.26   | \$784.88   | \$22.11                 | \$23.87 | <b>\$23.5</b> 7 | 31.8                 | 33.4 | 33.3 |  |

# TENNESSEE & UNITED STATES UNEMPLOYMENT RATES (Seasonally Adjusted/TN Solid Line)