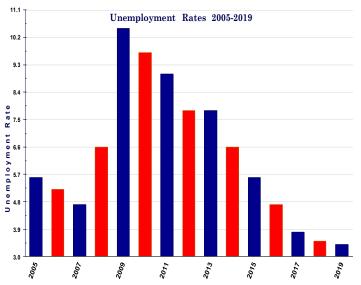

#### **Highlights**

Pages 1-2 Information about unemployment insurance

Page 3 The annual average nonfarm employment rates and the not seasonally adjusted monthly labor force data

Pages 6-9 Monthly nonfarm employment, long -term graphs of the unemployment and a brief explanation for each major MSA in Tennessee