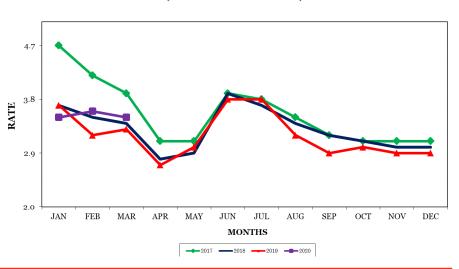

| <b>26.</b> 7  | 0.2                    | 0.1                    |

# •

### **Knoxville MSA**

Total nonfarm employment in the Knoxville MSA decreased by 200 jobs from February 2020 to March 2020. There were decreases in leisure & hospitality (down 900 jobs); educational & health services (down 500 jobs); retail trade (down 200 jobs).

These decreases were partially offset by increases in professional & business services (up 600 jobs); financial activities (up 400 jobs); local government (up 300 jobs); information (up 100 jobs).

During the past 12 months, nonfarm employment increased by 4,600 jobs. During the year, goods-producing jobs increased by 1,100 jobs while service-providing jobs increased by 3,500 jobs.

# KNOXVILLE MSA UNEMPLOYMENT RATES (NOT SEASONALLY ADJUSTED)



|                                          |       | Revised  | Preliminary | Net       | Change    |
|------------------------------------------|-------|----------|-------------|-----------|-----------|
| Industry                                 | March | February | March       | Mar. 2019 | Feb. 2020 |
|                                          | 2019  | 2020     | 2020        | Mar. 2020 | Mar. 2020 |
| Total Nonfarm                            | 402.5 | 407.3    | 407.1       | 4.6       | -0.2      |
| Total Private                            | 342.1 | 346.7    | 346.2       | 4.1       | -0.5      |
| Goods-Producing                          | 59.1  | 60.3     | 60.2        | 1.1       | -0.1      |
| Mining, Logging, & Construction          | 18.5  | 19.0     | 19.0        | 0.5