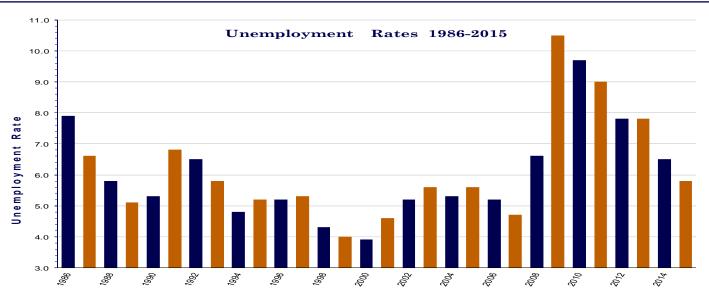

| 5.9  | 4.2  |
| Sumner           | 4.8  | 3.1  |
| Tipton           | 7.4  | 4.7  |
| Trousdale        | 6.0  | 3.9  |
| Unicoi           | 7.9  | 5.8  |
| Union            | 6.8  | 4.6  |
| Van Buren        | 8.1  | 4.7  |
| Warren           | 5.7  | 3.7  |
| Washington       | 5.9  | 3.9  |
| Wayne            | 7.5  | 4.8  |
| Weakley          | 7.4  | 4.6  |
| White            | 6.3  | 4.1  |
| Williamson       | 4.2  | 2.7  |
| Wilson           | 4.8  | 3.1  |
| *Data Not Seasor |      |      |
|                  | , -, |      |

(r)=revised

(p) = preliminary

Trade = Wholesale and Retail Trade

1990 because of changes to NAICS coding system.

 ${\bf Services} = {\bf Professional/Business~Services,~Educational/Health~Services,}$   ${\bf Leisure/Hospitality,~and~Other~Services.}$ 



# **Statewide**

### **ESTIMATED NONFARM EMPLOYMENT (in thousands)**

| ESTIMATED NONFARIM                                                      | EIVIPL        | O Y IVIE           | vi (ili the   | ousanus)             | <u>'                                      </u> |
|-------------------------------------------------------------------------|---------------|--------------------|---------------|----------------------|------------------------------------------------|
| T 1                                                                     | 3.6           | Revised            | Preliminary   | Net Cha              |                                                |
| Industry                                                                | May<br>2015   | April<br>2016      | May<br>2016