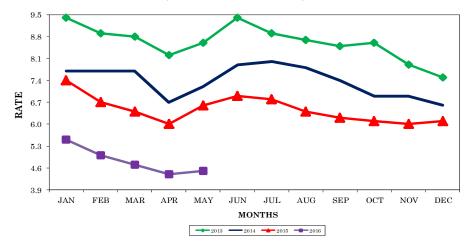

6 to May 2016. There were increases in mining/logging/construction (up 700 jobs); leisure/hospitality (up 500 jobs); nondurable goods manufacturing and other services (both up 300 jobs); and wholesale trade (up 200 jobs). These increases were partially offset by decreases in state government (down 1,100 jobs); professional/business services (down 500 jobs), which includes declines of 300 jobs in administrative/support/waste management and 200 jobs in professional/scientific/technical services; and transportation/warehousing/utilities (down 400 jobs).

During the past 12 months, nonfarm employment increased by 10,200 jobs. During that time, goods-producing jobs increased by 1,100, while service-providing jobs increased by 9,100.

# MEMPHIS MSA UNEMPLOYMENT RATES

(NOT SEASONALLY ADJUSTED)



### **ESTIMATED NONFARM EMPLOYMENT (in thousands)**

| Industry                                       | May<br>2015 | Revised<br>April<br>2016 | Preliminary<br>May<br>2016 | Net<br>May 2015<br>May 2016 | Change<br>Apr. 2016<br>May 2016 |
|------------------------------------------------|-------------|--------------------------|----------------------------|-----------------------------|---------------------------------|
| Total Nonfarm                                  | 624.0       | 633.9                    | 634.2                      | 10.2                        | 0.3                             |
| Total Private                                  | 543.3       | 552.6                    | 553.9                      | 10.6                        | 1.3                             |
| Goo