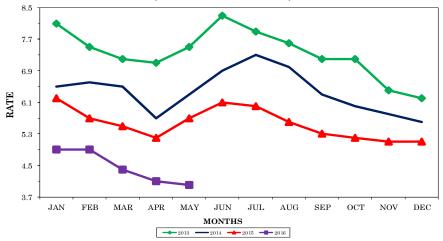

| u brow            | nsvine, Colum     | บเล, ศลrrıman     | , numboldt, .   | Larolle           | rre aereted. Cit  | nes: Mount Jul   | iet added.      |                   |



Total nonfarm employment decreased by 100 jobs from April 2016 to May 2016. There were decreases in professional/business services (down 500 jobs), and educational/health services and state government (both down 300 jobs). This was partially offset by increases in leisure/hospitality (up 400 jobs), and local government and durable goods manufacturing (both up 200 jobs).

During the past 12 months, nonfarm employment increased by 4,700 jobs. During the year, goods-producing jobs increased by 1,100 while service-providing jobs increased by 3,600.

# CHATTANOOGA MSA UNEMPLOYMENT RATES

(NOT SEASONALLY ADJUSTED)



### **ESTIMATED NONFARM EMPLOYMENT (in thousands)**

|                                          |       | Revised | Preliminary | Net      | Change    |
|------------------------------------------|-------|---------|-------------|----------|-----------|
| Industry                                 | May   | April   | May         | May 2015 | Apr. 2016 |
|                                          | 2015  | 2016    | 2016        | May 2016 | May 2016  |
| Total Nonfarm                            | 245.2 | 250.0   | 249.9       | 4.7      | -0.1      |
| Total Private                            | 208.9 | 212.9   | 212.9       | 4.0      | 0.0       |
| Goods-Producing                          | 40.9  | 41.7    | 42.0        | 1.1      | 0.3       |
| Mining, Logging, & Construction          |