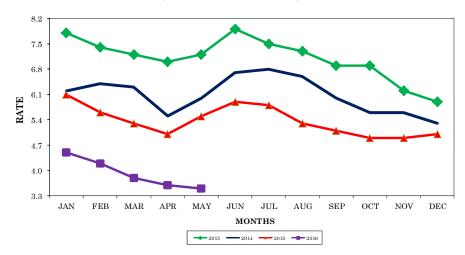

| 6.7         | 0.1      | -0.3      |
| Local Government                         | 24.1  | 24.5    | 24.7        | 0.6      | 0.2       |

Total nonfarm employment increased by 1,500 jobs from April 2016 to May 2016. There were increases in educational/health services (up 900 jobs); transportation/warehousing/utilities and leisure/hospitality (both up 400 jobs); and professional/business services and local government (both up 300 jobs). This was partially offset by decreases of 300 jobs in both durable goods manufacturing and wholesale trade.

Over the past 12 months, nonfarm employment increased by 10,100 jobs. During that time, goods-producing jobs increased by 2,800 jobs, while service-providing jobs increased by 7,300.

## KNOXVILLE MSA UNEMPLOYMENT RATES

(NOT SEASONALLY ADJUSTED)



### **ESTIMATED NONFARM EMPLOYMENT (in thousands)**

|                                          |       | Revised | Preliminary | Net      | Change    |
|------------------------------------------|-------|---------|-------------|----------|-----------|
| Industry                                 | May   | April   | May         | May 2015 | Apr. 2016 |
|                                          | 2015  | 2016    | 2016        | May 2016 | May 2016  |
| Total Nonfarm                            | 386.0 | 394.6   | 396.1       | 10.1     | 1.5       |
| Total Private                            | 324.4 | 333.0   | 334.3       | 9.9      | 1.3       |
| Goods-Producing                          | 52.3  | 55.5    | 55.1        | 2.8      | -0.4      |
| Mining, Logging, & Construction          |