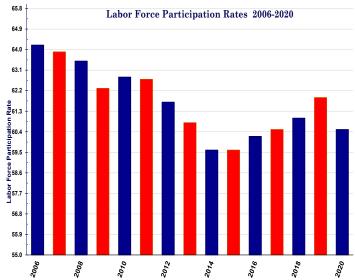

| 6.8  |
| Smith             | 9.1           | 3.8  |
| Stewart           | 6.7           | 4.5  |
| Sullivan          | 8.7           | 4.6  |
| Sumner            | 9.2           | 3.7  |
| Tipton            | 7.6           | 4.6  |
| Trousdale         | 7.7           | 4.1  |
| Unicoi            | 8.9           | 5.5  |
| Union             | 7.9           | 4.5  |
| Van Buren         | 11.2          | 5.3  |
| Warren            | 14.9          | 5.4  |
| Washington        | 7.9           | 4.0  |
| Wayne             | 8.1           | 3.9  |
| Weakley           | 6.3           | 4.0  |
| White             | 9.6           | 4.3  |
| Williamson        | 6.4           | 2.7  |
| Wilson            | 8.8           | 3.5  |
| *Data Not Seasona | ally Adjusted |      |



(p)=preliminary



### **Statewide**

### Estimated Nonfarm Employment (in thousands)

| To Juneary                                                                  | May           |               | Preliminary   | Net Ch               | -                   | ,. |
|-----------------------------------------------------------------------------|---------------|---------------|---------------|----------------------|---------------------|----|
| $\operatorname{Industry}$                                                   | 2020          | Apr.<br>2021  | May<br>2021   | May 2020<br>May 2021 | Apr. 202<br>May 202 |    |
| Total Nonfarm                                                               | 2,840.9       | 3,049.8       | 3,071.0       | 230.1                | 21.2                |    |
| Total Private