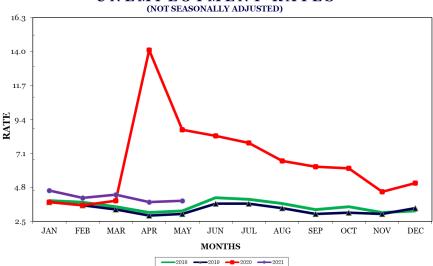

The not seasonally adjusted unemployment rate decreased in 40 counties, increased in 37 counties, and remained the same in 18 counties. Moore County and Williamson County had the lowest rate at 2.7 percent, both down from the revised April rate of 2.9 percent and 3.0 percent, respectively. The highest rate was Perry County at 7.1 percent, down from the revised unemployment rate of 8.4 percent in April.