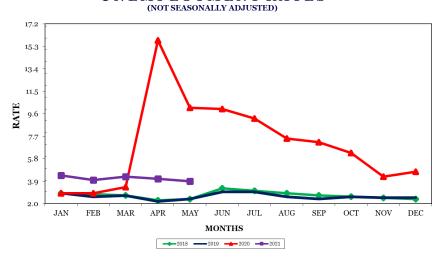

Tennessee's seasonally adjusted estimated unemployment rate for May 2021 was 5.0 percent, unchanged from the revised April 2021 rate. The United States unemployment rate for May 2021 was 5.8 percent, down from the revised April 2021 rate of 6.1 percent. In May 2020, the U.S. seasonally adjusted rate was 13.3 percent while the state rate was 9.6 percent.

The not seasonally adjusted unemployment rate decreased in 40 counties, increased in 37 counties, and remained the same in 18 counties. Moore County and Williamson County had the lowest rate at 2.7 percent, both down from the revised April rate of 2.9 percent and 3.0 percent, respectively. The highest rate was Perry County at 7.1 percent, down from the revised unemployment rate of 8.4 percent in April.