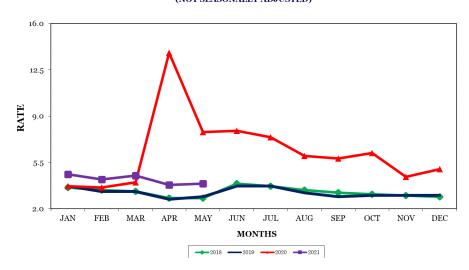

Tennessee's seasonally adjusted estimated unemployment rate for May 2021 was 5.0 percent, unchanged from the revised April 2021 rate. The United States unemployment rate for May 2021 was 5.8 percent, down from the revised April 2021 rate of 6.1 percent. In May 2020, the U.S. seasonally adjusted rate was 13.3 percent while the state rate was 9.6 percent.

The not seasonally adjusted unemployment rate decreased in 40 counties, increased in 37 counties, and remained the same in 18 counties. Moore County and Williamson County had the lowest rate at 2.7 percent, both down from the revised April rate of 2.9 percent and 3.0 percent, respectively. The highest rate was Perry County at 7.1 percent, down from the revised unemployment rate of 8.4 percent in April.