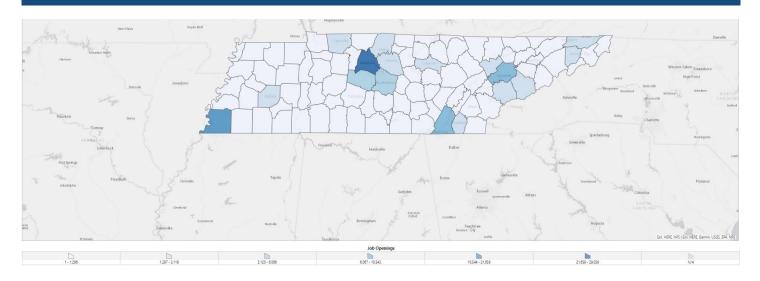

# June 2021 Jobs Area Distribution in Tennessee

Industries by Advertised Jobs in Tennessee, June 2021

| Rank | Industry                                                                 | Job Openings |
|------|--------------------------------------------------------------------------|--------------|
| 1    | Health Care and Social Assistance                                        | 23,247       |
| 2    | Retail Trade                                                             | 12,536       |
| 3    | Accommodation and Food Service                                           | 10,000       |
| 4    | Administrative and Support and Waste Management and Remediation Services | 7,724        |
| 5    | Manufacturing                                                            | 7,359        |
| 6    | Professional, Scientific, and Technical Services                         | 5,985        |
| 7    | Educational Services                                                     | 4,905        |
| 8    | Wholesale Trade                                                          | 3,461        |
| 9    | Transportation and Warehousing                                           | 2,925        |
| 10   | Finance and Insurance                                                    | 2,562        |

|      | Occupations by Advertised Jobs in Tennessee, June 2021             |              |  |  |  |  |  |  |
|------|--------------------------------------------------------------------|--------------|--|--|--|--|--|--|
| Rank | Industry                                                           | Job Openings |  |  |  |  |  |  |
| 1    | Registered Nurses                                                  | 7,560        |  |  |  |  |  |  |
| 2    | Retail Salespersons                                                | 2,524        |  |  |  |  |  |  |
| 3    | Licensed Practical and Licensed Vocational Nurses                  | 1,946        |  |  |  |  |  |  |
| 4    | Customer Service Representatives                                   | 1,940        |  |  |  |  |  |  |
| 5    | First-Line Supervisors of Retail Sales Workers                     | 1,536        |  |  |  |  |  |  |
| 6    | Nursing Assistants                                                 | 1,515        |  |  |  |  |  |  |
| 7    | General and Operations Managers                                    | 1,457        |  |  |  |  |  |  |
| 8    | Laborers and Freight, Stock, and Material Movers, Hand             | 1,413        |  |  |  |  |  |  |
| 9    | First-Line Supervisors of Food Preparation and Serving Workers     | 1,412        |  |  |  |  |  |  |
| 10   | Combined Food Preparation and Serving Workers, Including Fast Food | 1,190        |  |  |  |  |  |  |