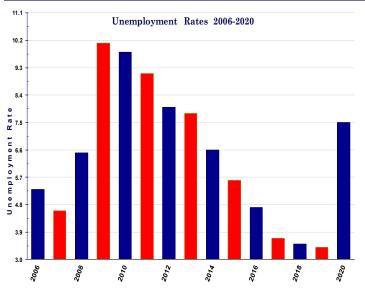

Tennessee's seasonally adjusted estimated unemployment rate for May 2021 was 5.0 percent, unchanged from the revised April 2021 rate. The United States unemployment rate for May 2021 was 5.8 percent, down from the revised April 2021 rate of 6.1 percent. In May 2020, the U.S. seasonally adjusted rate was 13.3 percent while the state rate was 9.6 percent.