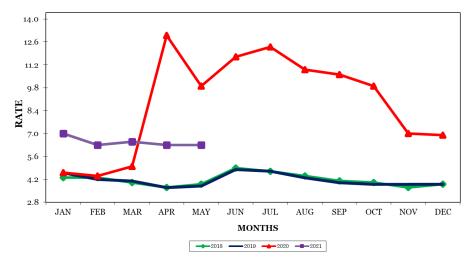

Tennessee's seasonally adjusted estimated unemployment rate for May 2021 was 5.0 percent, unchanged from the revised April 2021 rate. The United States unemployment rate for May 2021 was 5.8 percent, down from the revised April 2021 rate of 6.1 percent. In May 2020, the U.S. seasonally adjusted rate was 13.3 percent while the state rate was 9.6 percent.