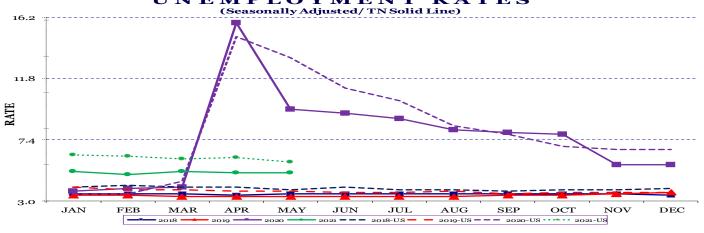

Tennessee's seasonally adjusted estimated unemployment rate for May 2021 was 5.0 percent, unchanged from the revised April 2021 rate. The United States unemployment rate for May 2021 was 5.8 percent, down from the revised April 2021 rate of 6.1 percent. In May 2020, the U.S. seasonally adjusted rate was 13.3 percent while the state rate was 9.6 percent.