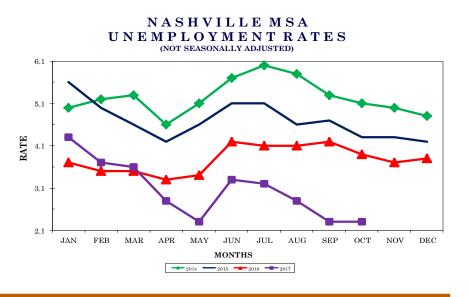

s from September 2017 to October 2017. There were increases in state government (up 1,200 jobs); administrative/support/waste management (up 1,100 jobs); transportation/warehousing/utilities (up 1,000 jobs); leisure/hospitality (up 900 jobs); and educational/health services (up 800 jobs), which includes an increase of 500 jobs in health care/ social assistance.

They were partially offset by declines in wholesale trade (down 500 jobs); other services and mining/ logging/construction (both down 400 jobs); financial activities (down 300 jobs); and retail trade and durable goods manufacturing (both down 200 jobs).

During the past 12 months, nonfarm employment increased by 26,300 jobs. During that time, goodsproducing jobs increased by 3,300, while serviceproviding jobs increased by 23,000.



#### ESTIMATED NONFARM EMPLOYMENT (in thousands)

| Industry                                       | October | Revised   | Preliminary |           | Change     |
|------------------------------------------------|---------|-----------|-------------|-----------|------------|
| mausuy                                         | October | September | October     | Oct. 2016 | Sept. 2017 |
|                                                | 2016    | 2017      | 2017        | Oct. 2017 | Oct. 2017  |
| Total Nonfarm                                  | 967.2   | 989.5     | 993.5       | 26.3      | 4.0        |
| Total Private                                  | 847.2   | 869.5     | 871.4       | 24.2      | 1.9        |
| Goods-Producing                                | 122.8   | 126.7     | 126