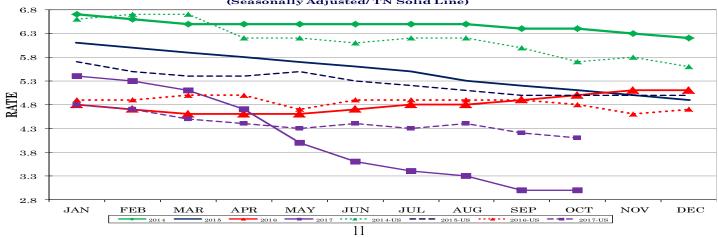

|                      | \$22.69     | \$22.75      | \$22.24 | 34.9                                      | 34.6             | 34.4               |  |
| Leisure and Hospitality              | \$347.69             | \$362.26       | <b>\$37</b> 4                             |                      | \$12.83     | \$13.67      | \$13.72 | 27.1                                      | 26.5             | 27.3               |  |
| Other Services                       | \$643.36             | \$665.18       | \$689                                     | 9.23                 | \$19.98     | \$20.28      | \$20.76 | 32.2                                      | 32.8             | 33.2               |  |

#### TENNESSEE & UNITED STATES UNEMPLOYMENT RATES (Seasonally Adjusted/TN Solid Line)