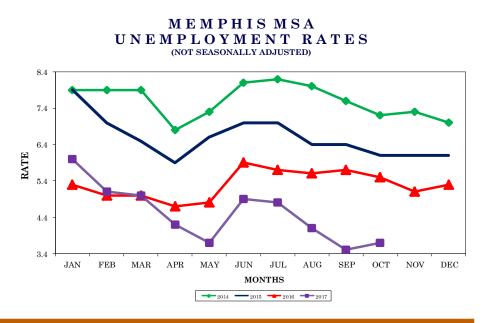

rm employment increased by 3,900 jobs from September 2017 to October 2017. There were increases in trade/ transportation/utilities (up 1,500 jobs), which includes an increase of 1,000 jobs in retail trade; educational/health services (up 1,300 jobs); state government (up 700 jobs); financial activities (up 400 jobs); professional/ business services (up 400 jobs), which includes an increase of 300 jobs in professional/ scientific/technical services; and local government (up 200 jobs).

This was partially offset by declines in federal government (down 400 jobs) and mining/ logging/construction (down 200 jobs).

During the past 12 months, nonfarm employment increased by 2,700 jobs. During that time, goods-producing jobs increased by 2,300, while service-providing jobs increased by 400 jobs.



#### ESTIMATED NONFARM EMPLOYMENT (in thousands)

| Industry                                       | October | Revised   | Preliminary |           | t Change   |
|------------------------------------------------|---------|-----------|-------------|-----------|------------|
| industry                                       |         | September | October     | Oct. 2016 | Sept. 2017 |
|                                                | 2016    | 2017      | 2017        | Oct. 2017 | Oct. 2017  |
| Total Nonfarm                                  | 645.8   | 644.6     | 648.5       | 2.7       | 3.9        |
| Total Private                                  | 563.1   | 564.3     | 567.7       | 4.6       | 3.4        |
| Goods-Producing                                | 68.7    | 71.1      | 71.