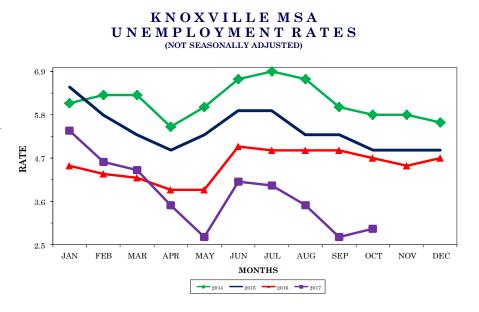

ederal Government                       | 5.5     | 5.3       | 5.3         | -0.2       | 0.0        |  |
| State Government                         | 7.1     | 7.1       | 7.3         | 0.2        | 0.2        |  |
| Local Government                         | 25.6    | 26.5      | 26.8        | 1.2        | 0.3        |  |

 $\bigcirc$ 

Total nonfarm employment in Knoxville remained the same from September 2017 to October 2017. There were decreases in retail trade, educational/health services, and leisure/hospitality (each down 300 jobs). This was completely offset by an increase in local government (up 900 jobs).

During the past 12 months, nonfarm employment declined by 2,200 jobs. During the year, goods-producing jobs increased by 500 while serviceproviding jobs decreased by 2,700.



#### **ESTIMATED NONFARM EMPLOYMENT (in thousands)**

|                                          |         | Revised   | Preliminary | Net       | Change     |
|------------------------------------------|---------|-----------|-------------|-----------|------------|
| Industry                                 | October | September | October     | Oct. 2016 | Sept. 2017 |
|                                          | 2016    | 2017      | 2017        | Oct. 2017 | Oct. 2017  |
| Total Nonfarm                            | 400.7   | 398.5     | 398.5       | -2.2      | 0.0        |
| Total Private                            | 338.3   | 336.7     | 335.8       | -2.5      | -0.9       |
| Goods-Producing                          | 56.5    | 56.9      | 57.0        | 0.5       | 0.1        |
|