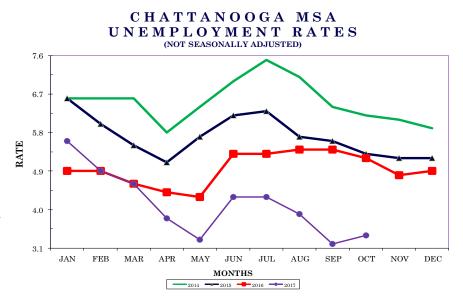

opolita   | n Areas-Dayton      | and Brownsville | e added,          | Columbia, Harri    | man, Humboldt,      | , LaFollette dele | eted. Cit         | ies: Mount Juliet | t added and Unio    | n City deleted |              |

Total nonfarm employment in Chattanooga increased by 1,500 jobs from September 2017 to October 2017. There were increases in professional/business services (up 700 jobs), local government (up 300 jobs), and state government, transportation/warehousing/utilities, and leisure/hospitality (each up 200 jobs). These were partially offset by a decrease of 200 jobs in education/health services.

During the past 12 months, nonfarm employment increased by 5,900 jobs. During the year, goods-producing jobs increased by 1,700 while service-providing jobs increased by 4,200.



#### **ESTIMATED NONFARM EMPLOYMENT (in thousands)**

**Chattanooga MSA** 

|                                          |         | Revised   | Preliminary | Net Change |            |  |
|------------------------------------------|---------|-----------|-------------|------------|------------|--|
| Industry                                 | October | September | October     | Oct. 2016  | Sept. 2017 |  |
|                                          | 2016    | 2017      | 2017        | Oct. 2017  | Oct. 2017  |  |
| Total Nonfarm                            | 255.2   | 259.6     | 261.1       | 5.9        | 1.5        |  |
| Total Private                            | 217.0   | 220.7     | 221.7       | 4.7        | 1.0        |  |
| Goods-Producing                          | 42.3    | 43.9