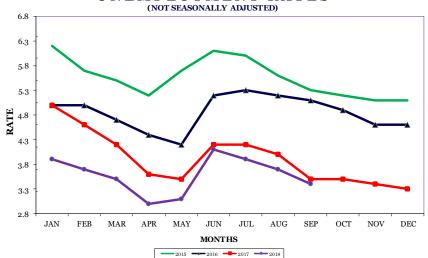

Tennessee's seasonally adjusted estimated unemployment rate for September 2018 was 3.6 percent, unchanged from August. The United States unemployment rate for September 2018 was 3.7 percent, down 0.2 percentage point from the previous month. In September 2017, the U.S. seasonally adjusted rate was 4.2 percent while the state rate was 3.3 percent.

The not seasonally adjusted unemployment rate decreased in 70 counties, increased in 10 counties, and remained the same in 15 counties. Williamson County had the lowest rate at 2.7 percent, down 0.1 percentage point. The highest rate was Lauderdale County at 6.5 percent, down from 6.7 percent in August 2018. Weakley County had the largest decline for the second consecutive month. Weakley County's unemployment rate dropped from 7.6 to 4.3 percent.