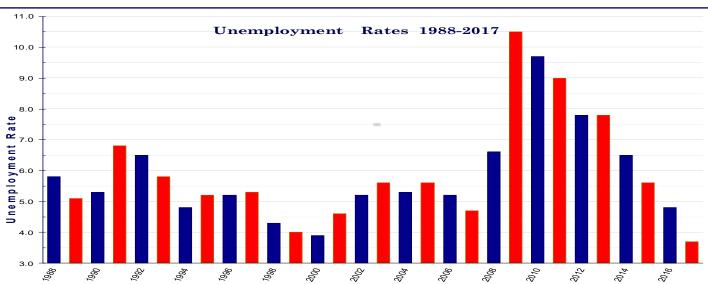

| (NUMBERS IN THOUSANDS) MONTHLY DATA NOT SEASONALLY ADJUSTED |         |          |         |                  |         |                 |            |        |
|-------------------------------------------------------------|---------|----------|---------|------------------|---------|-----------------|------------|--------|
|                                                             |         |          | Civil   | ian Labor For    |         |                 | 1          |        |
|                                                             | į į     |          |         | Employed         |         |                 | Unen       | ployed |
| Year                                                        | ļ       | [ '      | No      | onfarm Emplo     | yment   |                 |            |        |
| and                                                         |         | Employ-  |         | **Manu-          |         |                 |            | Rate   |
| Month                                                       | Total   | ment     | Total   | facturing        | **Trade | **Services      | Number     | (%)    |
| 1988                                                        | 2,345.2 | 2,208.6  | 2,092.1 | 511.9            | 495.6   | 440.3           | 136.6      | 5.8 %  |
| 1989                                                        | 2,367.3 | 2,247.2  | 2,167.2 | 524.5            | 508.4   | 467.2           | 120.2      | 5.1    |
| 1990                                                        | 2,394.7 | 2,266.8  | 2,193.2 | 493.4            | 379.1   | 611.0           | 128.0      | 5.3    |
| 1991                                                        | 2,413.7 | 2,250.6  | 2,183.6 | 480.3            | 373.0   | 626.7           | 163.1      | 6.8    |
| 1992                                                        | 2,457.2 | 2,297.4  | 2,245.0 | 492.8            | 374.1   | 664.8           | 159.8      | 6.5    |
| 1993                                                        | 2,526.9 | 2,380.5  | 2,328.5 | 502.8            | 382.5   | 709.8           | 146.4      | 5.8    |
| 1994                                                        | 2,659.9 | 2,531.1  | 2,423.0 | 513.8            | 398.4   | 751.4           | 128.8      | 4.8    |
| 1995                                                        | 2,732.2 | 2,591.5  | 2,498.9 | 518.0            | 412.6   | 795.0           | 140.7      | 5.2    |
| 1996                                                        | 2,767.0 | 2,623.8  | 2,533.3 | 501.5            | 420.9   | 814.3           | 143.2      | 5.2    |
| 1997                                                        | 2,786.1 | 2,639.2  | 2,584.0 | 498.0            | 430.5   | 849.7           | 146.9      | 5.3    |
| 1998                                                        | 2,812.4 | 2,691.5  | 2,638.4 | 498.6            | 437.1   | 875.7           | 120.9      | 4.3    |
| 1999                                                        | 2,852.4 | 2,739.2  | 2,685.3 | 494.7            | 443.6   | 900.8           | 113.3      | 4.0    |
| 2000                                                        | 2,843.1 | 2,733.3  | 2,728.9 | 488.1            | 447.5   | 930.9           | 109.8      | 3.9    |
| 2001                                                        | 2,861.3 | 2,731.0  | 2,688.3 | 454.2            | 446.6   | 921.5           | 130.4      | 4.6    |
| 2002                                                        | 2,906.6 | 2,756.1  | 2,664.4 | 428.5            | 438.7   | 938.0           | 150.5      | 5.2    |
| 2003                                                        | 2,912.2 | 2,748.1  | 2,667.5 | 414.1            | 440.8   | 950.3           | 164.0      | 5.6    |
| 2004                                                        | 2,878.7 | 2,725.1  | 2,706.1 | 411.8            | 447.5   | 978.7           | 153.6      | 5.3    |
| 2005                                                        | 2,904.8 | 2,743.4  | 2,743.1 | 408.8            | 454.6   | 1,005.6         | 161.4      | 5.6    |
| 2006                                                        | 3,036.0 | 2,878.5  | 2,783.1 | 400.1            | 460.6   | 1,030.4         | 157.6      | 5.2    |
| 2007                                                        | 3,063.7 | 2,920.4  | 2,797.4 | 380.0            | 463.5   | 1,052.8         | 143.3      | 4.7    |
| 2008                                                        | 3,054.8 | 2,853.7  | 2,774.8 | 361.0            | 457.0   | 1,058.2         | 201.0      | 6.6    |
| 2009                                                        | 3,052.7 | 2,733.1  | 2,619.8 | 309.2            | 427.8   | 1,025.3         | 319.6      | 10.5   |
| 2010                                                        | 3,090.8 | 2,792.1  | 2,615.4 | 298.9            | 423.5   | 1,041.2         | 298.7      | 9.7    |
| 2011                                                        | 3,125.3 | 2,844.7  | 2,661.4 | 304.4            | 427.1   | 1,076.8         | 280.6      | 9.0    |
| 2012                                                        | 3,100.7 | 2,857.9  | 2,714.0 | 313.4            | 433.3   | 1,112.2         | 242.7      | 7.8    |
| 2013                                                        | 3,072.5 | 2,832.9  | 2,749.7 | 318.8            | 437.2   | 1,139.2         | 239.6      | 7.8    |
| 2014                                                        | 3,040.1 | 2,841.5  | 2,822.2 | 324.9            | 441.1   | 1,184.4         | 198.6      | 6.5    |
| 2015                                                        | 3,070.9 | 2,899.2  | 2,893.9 | 333.0            | 445.5   | 1,224.0         | 171.8      | 5.6    |
| 2016                                                        | 3,135.1 | 2,984.3  | 2,965.8 | 343.3            | 453.7   | 1260.5          | 150.8      | 4.8    |
| 2017                                                        | 3,198.8 | 3,080.2  | 3,010.0 | 348.8            | 455.9   | 1282.2          | 118.6      | 3.7    |
| 2018                                                        |         | '        |         |                  |         |                 |            | - 0.04 |
| January                                                     | 3,191.1 | 3,070.7  | 2,990.6 | 346.4            | 449.7   | 1,268.5         | 120.4      | 3.8 %  |
| February                                                    | 3,231.4 | 3,113.8  | 3,020.3 | 348.5            | 450.1   | 1,287.1         | 117.6      | 3.6    |
| March                                                       | 3,234.7 | 3,123.5  | 3,039.1 | 349.6            | 451.8   | 1,299.0         | 111.2      | 3.4    |
| April                                                       | 3,250.1 | 3,157.8  | 3,055.2 | 350.5            | 453.7   | 1,309.2         | 92.3       | 2.8    |
| May                                                         | 3,247.1 | 3,150.8  | 3,066.0 | 349.5            | 456.9   | 1,318.1         | 96.3       | 3.0    |
| June                                                        | 3,297.5 | 3,162.1  | 3,052.1 | 351.3            | 459.9   | 1,322.6         | 135.4      | 4.1    |
| July                                                        | 3,296.8 | 3,164.0  | 3,043.6 | 352.8            | 458.1   | 1,322.8         | 132.8      | 4.0    |
| August (r)                                                  | 3,238.8 | 3,116.1  | 3,065.1 | 353.9            | 456.8   | 1,328.9         | 123.7      | 3.8    |
| September (p)                                               | 3,234.4 | 3,114.6  | 3,093.7 | 356.6            | 455.9   | 1,332.5         | 119.8      | 3.7    |
| October                                                     | ļ       | '        |         |                  | ĺ       |                 |            |        |
| November                                                    | ļ       | '        |         |                  | ĺ       |                 |            |        |
| December                                                    |         | <u> </u> |         |                  |         |                 |            |        |
| (r)=revised                                                 |         |          |         | stries not compa |         | y employment da | ita before |        |