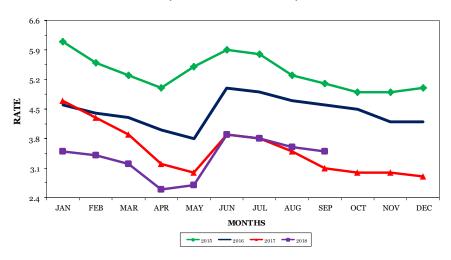

Tennessee's seasonally adjusted estimated unemployment rate for September 2018 was 3.6 percent, unchanged from August. The United States unemployment rate for September 2018 was 3.7 percent, down 0.2 percentage point from the previous month. In September 2017, the U.S. seasonally adjusted rate was 4.2 percent while the state rate was 3.3 percent.

The not seasonally adjusted unemployment rate decreased in 70 counties, increased in 10 counties, and remained the same in 15 counties. Williamson County had the lowest rate at 2.7 percent, down 0.1 percentage point. The highest rate was Lauderdale County at 6.5 percent, down from 6.7 percent in August 2018. Weakley County had the largest decline for the second consecutive month. Weakley County's unemployment rate dropped from 7.6 to 4.3 percent.