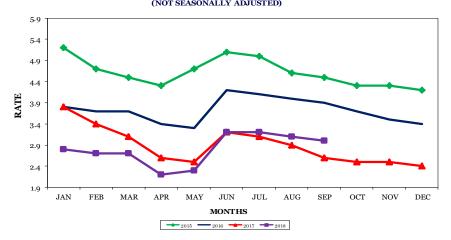

The not seasonally adjusted unemployment rate decreased in 70 counties, increased in 10 counties, and remained the same in 15 counties. Williamson County had the lowest rate at 2.7 percent, down 0.1 percentage point. The highest rate was Lauderdale County at 6.5 percent, down from 6.7 percent in August 2018. Weakley County had the largest decline for the second consecutive month. Weakley County's unemployment rate dropped from 7.6 to 4.3 percent.