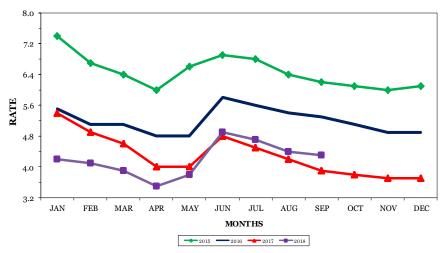

Tennessee's seasonally adjusted estimated unemployment rate for September 2018 was 3.6 percent, unchanged from August. The United States unemployment rate for September 2018 was 3.7 percent, down 0.2 percentage point from the previous month. In September 2017, the U.S. seasonally adjusted rate was 4.2 percent while the state rate was 3.3 percent.

The not seasonally adjusted unemployment rate decreased in 70 counties, increased in 10 counties, and remained the same in 15 counties. Williamson County had the lowest rate at 2.7 percent, down 0.1 percentage point. The highest rate was Lauderdale County at 6.5 percent, down from 6.7 percent in August 2018. Weakley County had the largest decline for the second consecutive month. Weakley County's unemployment rate dropped from 7.6 to 4.3 percent.