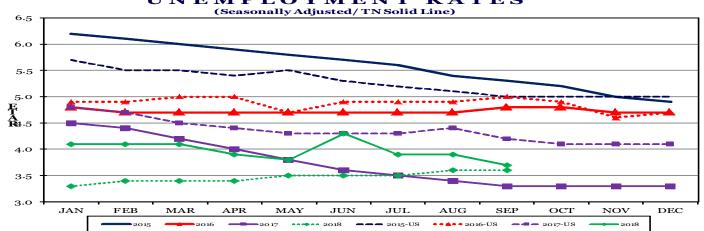

Tennessee's seasonally adjusted estimated unemployment rate for September 2018 was 3.6 percent, unchanged from August. The United States unemployment rate for September 2018 was 3.7 percent, down 0.2 percentage point from the previous month. In September 2017, the U.S. seasonally adjusted rate was 4.2 percent while the state rate was 3.3 percent.