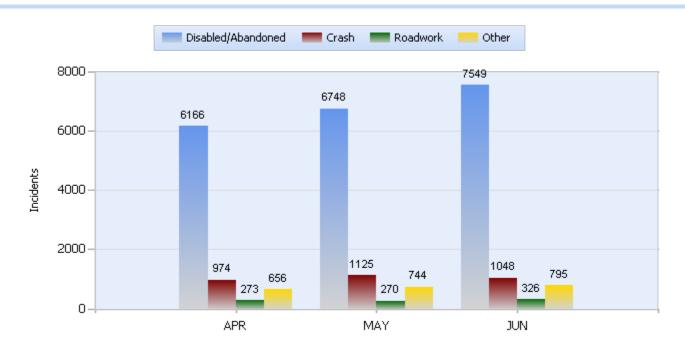

# **TDOT Statewide Quarterly Report**



Quarter 2, 2016

Total Incidents Managed This Quarter: 28165

#### **Incidents Managed YTD**

Total Incidents Managed YTD - 50968



## **Incidents By Detection Source**





# TDOT Statewide Quarterly Report



Quarter 2, 2016

Total Incidents Managed This Quarter: 28165

## **Total Roadway Incidents**



## **Lane Blockage Clearance Times Overall**





# TDOT Statewide Quarterly Report



Quarter 2, 2016

Total Incidents Managed This Quarter: 28165

## **Lane Blockage Clearance Times Urban**





# TDOT Statewide Quarterly Report



Quarter 2, 2016

Total Incidents Managed This Quarter: 28165

## **Lane Blockage Clearance Times Rural**







# **TDOT Statewide Quarterly Report**



Quarter 2, 2016

Total Incidents Managed This Quarter: 28165

#### **HELP Services Provided**



| Month | Debris | Tire | Fuel | Mech | Jump | Traffic<br>Ctrl | Tag  | No<br>Service | Other |  |
|-------|--------|------|------|------|------|-----------------|------|---------------|-------|--|
| APR   | 575    | 944  | 645  | 810  | 253  | 3692            | 1427 | 1247          | 4398  |  |
| MAY   | 693