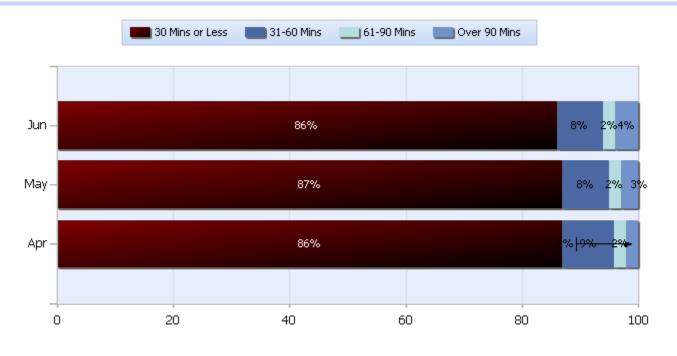

# **TDOT Statewide Quarterly Report**



Quarter 2, 2016

Total Incidents Managed This Quarter: 28165

#### **Incidents Managed YTD**

Total Incidents Managed YTD - 50968



## **Incidents By Detection Source**





# TDOT Statewide Quarterly Report



Quarter 2, 2016

Total Incidents Managed This Quarter: 28165

## **Total Roadway Incidents**



## **Lane Blockage Clearance Times Overall**





# TDOT Statewide Quarterly Report



Quarter 2, 2016

Total Incidents Managed This Quarter: 28165

## **Lane Blockage Clearance Times Urban**





# TDOT Statewide Quarterly Report



Quarter 2, 2016

Total Incidents Managed This Quarter: 28165

## **Lane Blockage Clearance Times Rural**







# **TDOT Statewide Quarterly Report**



Quarter 2, 2016

Total Incidents Managed This Quarter: 28165

#### **HELP Services Provided**



| Month | Debris | Tire | Fuel | Mech | Jump | Traffic<br>Ctrl | Tag  | No<br>Service | Other |  |
|-------|--------|------|------|------|------|-----------------|------|---------------|-------|--|
| APR   | 575    | 944  | 645  | 810  | 253  | 3692            | 1427 | 1247          | 4398  |  |
| MAY   | 693    | 1054 | 796  | 913  | 255  | 4246            | 1514 | 1401          | 4971  |  |
| JUN   | 702    | 1235 | 788  | 1018 | 275  | 4303            | 1603 | 1430          | 4642  |  |

## **DMS Usag