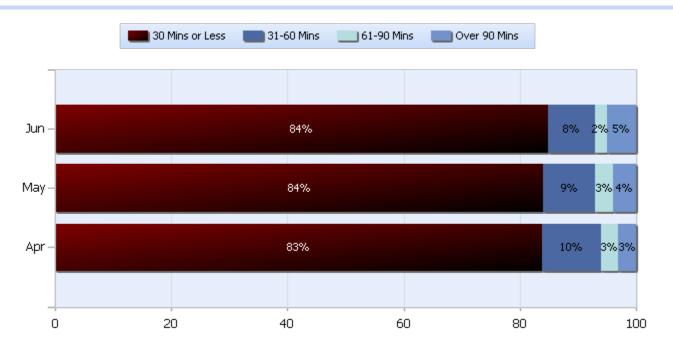

# **TDOT Statewide Quarterly Report**



Quarter 2, 2016

Total Incidents Managed This Quarter: 28165

#### **Incidents Managed YTD**

Total Incidents Managed YTD - 50968



## **Incidents By Detection Source**





# TDOT Statewide Quarterly Report



Quarter 2, 2016

Total Incidents Managed This Quarter: 28165

## **Total Roadway Incidents**



## **Lane Blockage Clearance Times Overall**





# TDOT Statewide Quarterly Report



Quarter 2, 2016

Total Incidents Managed This Quarter: 28165

## **Lane Blockage Clearance Times Urban**





# TDOT Statewide Quarterly Report



Quarter 2, 2016

Total Incidents Managed This Quarter: 28165

## **Lane Blockage Clearance Times Rural**







# **TDOT Statewide Quarterly Report**



Quarter 2, 2016

Total Incidents Managed This Quarter: 28165

#### **HELP Services Provided**



| Month | Debris | Tire | Fuel | Mech | Jump | Traffic<br>Ctrl | Tag  | No<br>Service | Other |  |
|-------|--------|------|------|------|------|-----------------|------|---------------|-------|--|
| APR   | 575    | 944  | 645  | 810  | 253  | 3692            | 1427 | 1247          | 4398  |  |
| MAY   | 693    | 1054 | 796  | 913  | 255  | 4246            |