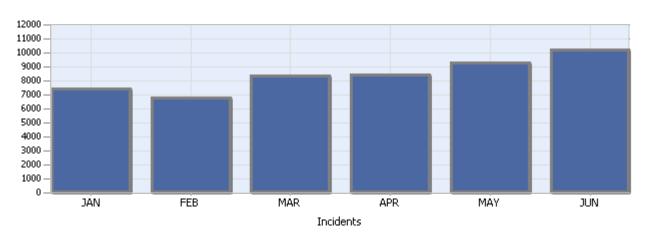

# **TDOT Statewide Quarterly Report**



Quarter 2, 2016

Total Incidents Managed This Quarter: 28165

#### **Incidents Managed YTD**

Total Incidents Managed YTD - 50968



## **Incidents By Detection Source**





# TDOT Statewide Quarterly Report



Quarter 2, 2016

Total Incidents Managed This Quarter: 28165

## **Total Roadway Incidents**



## **Lane Blockage Clearance Times Overall**





# TDOT Statewide Quarterly Report



Quarter 2, 2016

Total Incidents Managed This Quarter: 28165

## **Lane Blockage Clearance Times Urban**





# TDOT Statewide Quarterly Report



Quarter 2, 2016

Total Incidents Managed This Quarter: 28165

## **Lane Blockage Clearance Times Rural**







# **TDOT Statewide Quarterly Report**



Quarter 2, 2016

Total Incidents Managed This Quarter: 28165

#### **HELP Services Provided**



| Month | Debris | Tire | Fuel | Mech | Jump | Traffic<br>Ctrl | Tag  | No<br>Service | Other |  |
|-------|--------|------|------|------|-