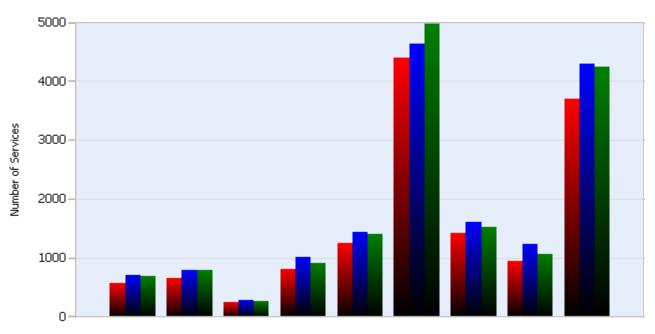

#### **HELP Services Provided**

| Month | Debris | Tire | Fuel | Mech | Jump | Traffic<br>Ctrl | Tag  | No<br>Service | Other |  |
|-------|--------|------|------|------|------|-----------------|------|---------------|-------|--|
| APR   | 575    | 944  | 645  | 810  | 253  | 3692            | 1427 | 1247          | 4398  |  |
| MAY   | 693    | 1054 | 796  | 913  | 255  | 4246            | 1514 | 1401          | 4971  |  |
| JUN   | 702    | 1235 | 788  | 1018 | 275  | 4303            | 1603 | 1430          | 4642  |  |