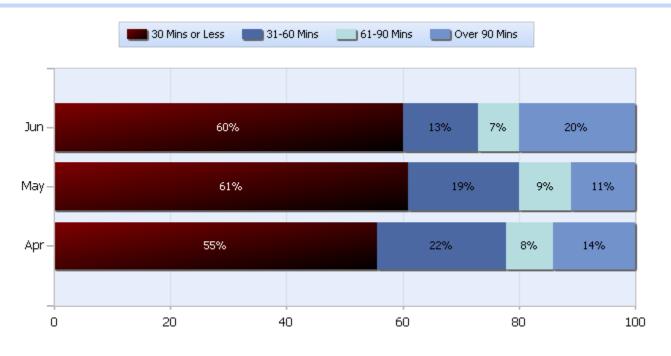

# **TDOT Statewide Quarterly Report**



Quarter 2, 2016

Total Incidents Managed This Quarter: 28165

#### **Incidents Managed YTD**

Total Incidents Managed YTD - 50968



## **Incidents By Detection Source**





# TDOT Statewide Quarterly Report



Quarter 2, 2016

Total Incidents Managed This Quarter: 28165

## **Total Roadway Incidents**



## **Lane Blockage Clearance Times Overall**





# TDOT Statewide Quarterly Report



Quarter 2, 2016

Total Incidents Managed This Quarter: 28165

## **Lane Blockage Clearance Times Urban**





# TDOT Statewide Quarterly Report



Quarter 2, 2016

Total Incidents Managed This Quarter: 28165

## **Lane Blockage Clearance Times Rural**







# **TDOT Statewide Quarterly Report**



Quarter 2, 2016

Total Incidents Managed This Quarter: 28165

#### **HELP Services Provided**



| Month | Debris | Tire | Fuel | Mech | Jump | Traffic<br>Ctrl | Tag  | No<br>Service | Other |  |
|-------|--------|------|------|------|------|-----------------|------|---------------|-------|--|
| APR   | 575    | 944  | 645  | 810  | 253  | 3692            | 1427 | 1247          | 4398  |  |
| MAY   | 693    | 1054 | 796  | 913  | 255  | 4246            | 1514 | 1401          | 4971  |  |
| JUN   | 702    | 1235 | 788  | 1018 | 275  | 4303            | 1603 | 1430          | 4642  |  |

## **DMS Usage**

|                       | Apr   | May   | Jun   | Quarter |
|-----------------------|-------|-------|-------|---------|
| Average % ON Time