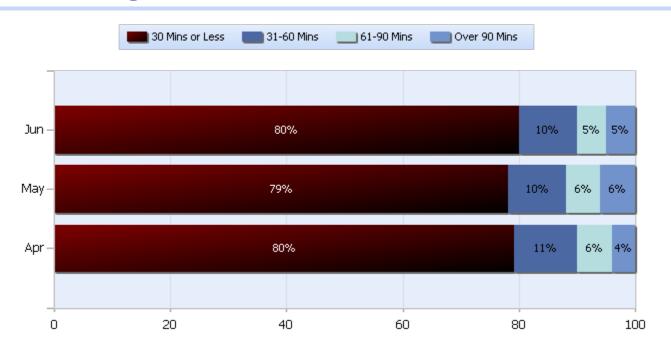

### **Lane Blockage Clearance Times Urban**

Quarter 2, 2019

Total Incidents Managed This Quarter: 7630