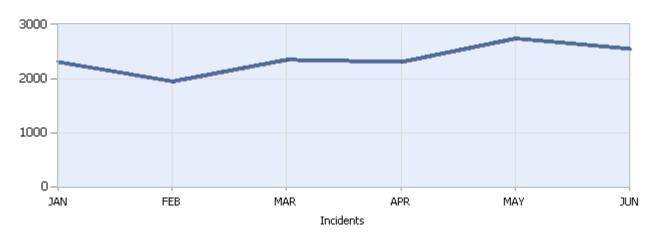

Quarter 2, 2019

Total Incidents Managed This Quarter: 7630

#### **Incidents Managed YTD**

Total Incidents Managed YTD - 14266



### **Incidents By Detection Source**







Quarter 2, 2019

Total Incidents Managed This Quarter: 7630

#### **Total Roadway Incidents**



### **Lane Blockage Clearance Times Overall**







Quarter 2, 2019

Total Incidents Managed This Quarter: 7630

### **Lane Blockage Clearance Times Urban**







Quarter 2, 2019

Total Incidents Managed This Quarter: 7630

### **Lane Blockage Clearance Times Rural**







Quarter 2, 2019

Total Incidents Managed This Quarter: 7630

#### **HELP Services Provided**



| Month | Debris | Tire | Fuel | Mech | Jump | Traffic<br>Ctrl | Tag | No<br>Service | Other |  |
|-------|--------|------|------|------|------|-----------------|-----|---------------|-------|--|
| APR   | 144    | 292  | 371  | 289  | 92   | 225             | 347 | 285           |