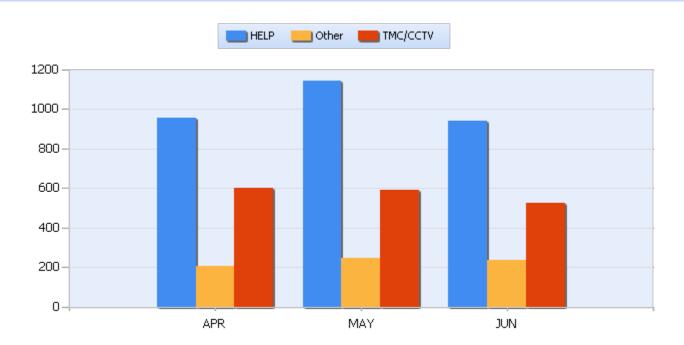

### **Incidents By Detection Source**

Quarter 2, 2019

Total Incidents Managed This Quarter: 7630