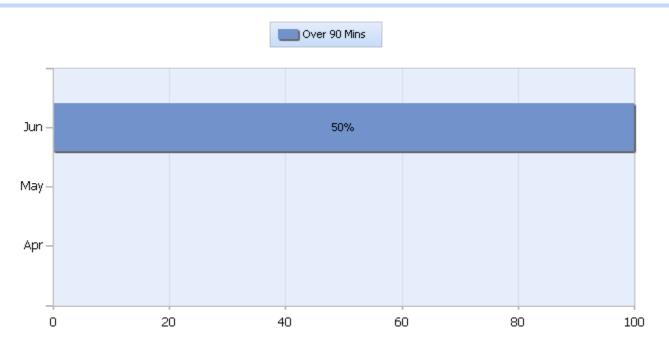

### **Lane Blockage Clearance Times Urban**

Quarter 2, 2019

Total Incidents Managed This Quarter: 7630