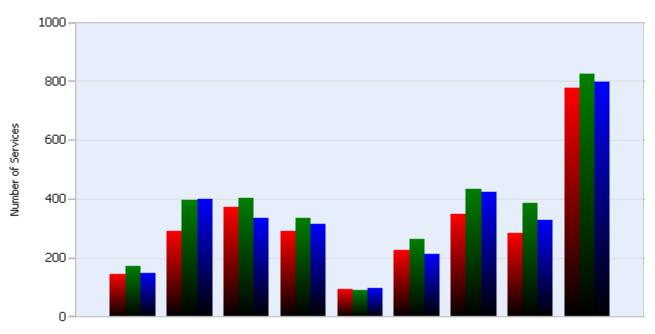

#### **HELP Services Provided**

| Month | Debris | Tire | Fuel | Mech | Jump | Traffic<br>Ctrl | Tag | No<br>Service | Other |  |
|-------|--------|------|------|------|------|-----------------|-----|---------------|-------|--|
| APR   | 144    | 292  | 371  | 289  | 92   | 225             | 347 | 285           | 776   |  |
| MAY   | 173    | 397  | 402  | 336  | 90   | 263             | 435 | 386           | 826   |  |
| JUN   | 147    | 401  | 334  | 315  | 98   | 212             | 422 | 329           | 797   |  |