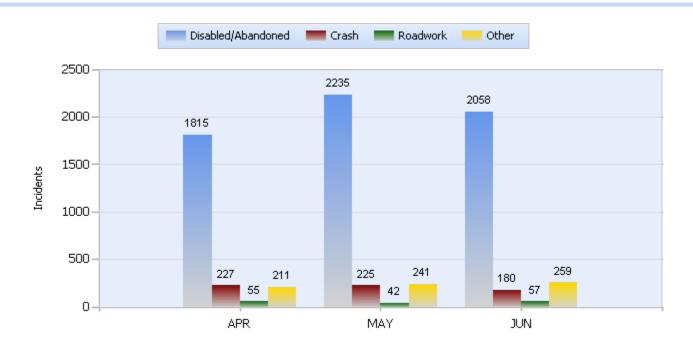

Quarter 2, 2019

Total Incidents Managed This Quarter: 7630

#### **Incidents Managed YTD**

Total Incidents Managed YTD - 14266



### **Incidents By Detection Source**







Quarter 2, 2019

Total Incidents Managed This Quarter: 7630

#### **Total Roadway Incidents**



### **Lane Blockage Clearance Times Overall**







Quarter 2, 2019

Total Incidents Managed This Quarter: 7630

### **Lane Blockage Clearance Times Urban**







Quarter 2, 2019

Total Incidents Managed This Quarter: 7630

### **Lane Blockage Clearance Times Rural**







Quarter 2, 2019

Total Incidents Managed This Quarter: 7630

#### **HELP Services Provided**



| Month | Debris | Tire | Fuel | Mech | Jump | Traffic<br>Ctrl | Tag | No<br>Service | Other |  |
|-------|--------|------|------|------|------|-----------------|-----|---------------|-------|--|
| APR   | 144    | 292  | 371  | 289  | 92   | 225             | 347 | 285           | 776   |  |
| MAY   | 173    | 397  | 402  | 336  | 90   | 263             | 435 | 386           | 826   |  |
| JUN   | 147    | 401  | 334  |