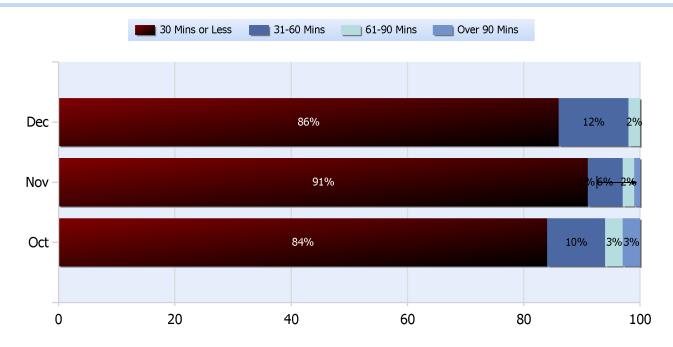

# Lane Blockage Clearance Times Urban

Total Incidents Managed This Quarter: 5434