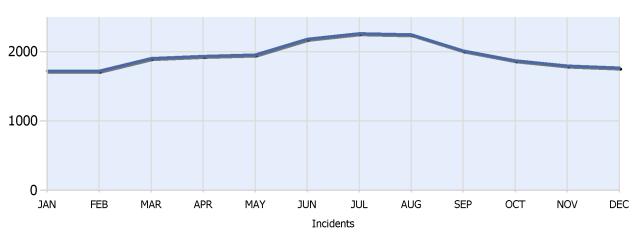

Total Incidents Managed This Quarter: 5434

# **Incidents Managed YTD**

Total Incidents Managed YTD - 23376



# **Incidents By Detection Source**











Total Incidents Managed This Quarter: 5434

### **Total Roadway Incidents**



# Lane Blockage Clearance Times Overall











Total Incidents Managed This Quarter: 5434

# Lane Blockage Clearance Times Urban











Total Incidents Managed This Quarter: 5434

### Lane Blockage Clearance Times Rural











Total Incidents Managed This Quarter: 5434

# **HELP Services Provided**



| Month | Debris | Tire | Fuel | Mech | Jump | Traffic<br>Ctrl | Tag | No<br>Service | Other |  |
|-------|--------|------|------|------|------|-----------------|-----|---------------|-------|--|
| ОСТ   | 153    | 196  | 147  | 198  | 49   | 207             | 252 | 406           | 290   |  |
| NOV   | 145    | 175  | 165  | 180  | 60   | 228