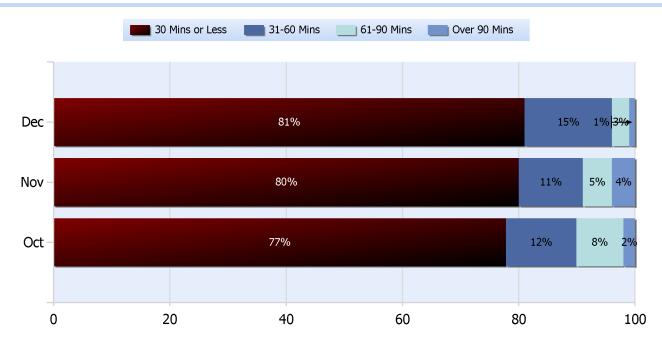

# Lane Blockage Clearance Times Overall

Total Incidents Managed This Quarter: 5434