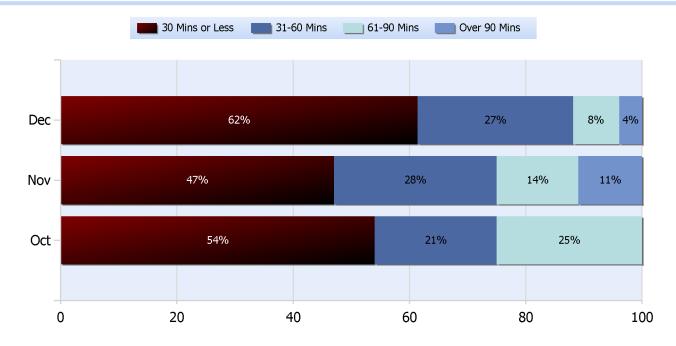

### Lane Blockage Clearance Times Rural

Total Incidents Managed This Quarter: 5434