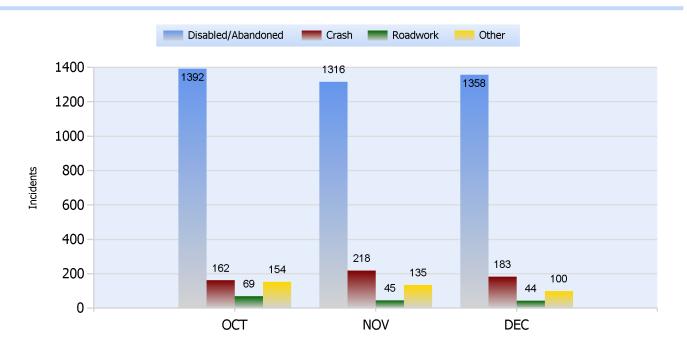

Total Incidents Managed This Quarter: 5434

# **Incidents Managed YTD**

Total Incidents Managed YTD - 23376



# **Incidents By Detection Source**











Total Incidents Managed This Quarter: 5434

### **Total Roadway Incidents**



# Lane Blockage Clearance Times Overall











Total Incidents Managed This Quarter: 5434

# Lane Blockage Clearance Times Urban











Total Incidents Managed This Quarter: 5434

### Lane Blockage Clearance Times Rural











Total Incidents Managed This Quarter: 5434

# **HELP Services Provided**



| Month | Debris | Tire | Fuel | Mech | Jump | Traffic<br>Ctrl | Tag | No<br>Service | Other |  |
|-------|--------|------|------|------|------|-----------------|-----|---------------|-------|--|
| ОСТ   | 153    | 196  | 147  | 198  | 49   | 207             | 252 | 406           | 290   |  |
| NOV   | 145    | 175  | 165  | 180  | 60   | 228             | 217 | 370           | 337   |  |
| DEC   | 116    | 205  | 158  | 145  | 66   | 196             | 281 | 393           | 277