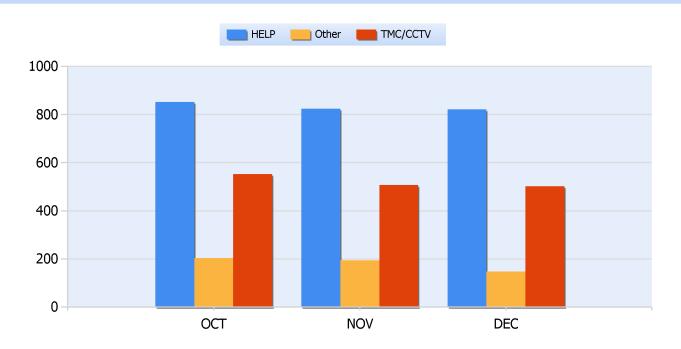

# **Incidents By Detection Source**

Total Incidents Managed This Quarter: 5434

Total Incidents Managed This Quarter: 5434