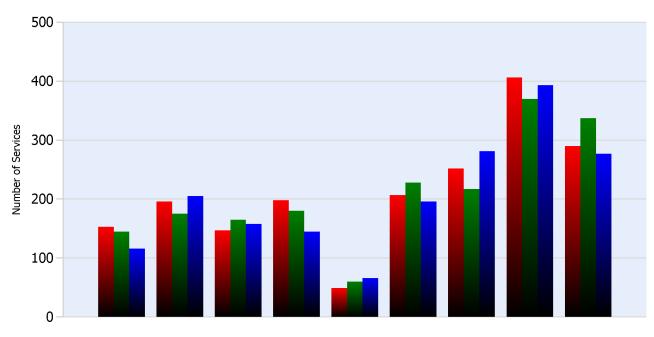

# **HELP Services Provided**

| Month | Debris | Tire | Fuel | Mech | Jump | Traffic<br>Ctrl | Tag | No<br>Service | Other |  |
|-------|--------|------|------|------|------|-----------------|-----|---------------|-------|--|
| ОСТ   | 153    | 196  | 147  | 198  | 49   | 207             | 252 | 406           | 290   |  |
| NOV   | 145    | 175  | 165  | 180  | 60   | 228             | 217 | 370           | 337   |  |
| DEC   | 116    | 205  | 158  | 145  | 66   | 196             | 281 | 393           | 277   |  |