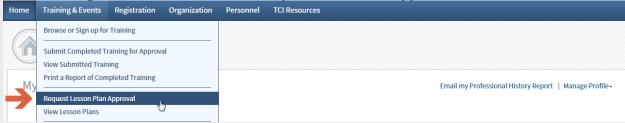

## To Submit a Lesson Plan through FTACS

- 1. Open a web browser and go to FTACS <u>https://acadisportal.tci.tn.gov</u>.
- 2. Enter username and password then click **SIGN IN**. If you have issues with your username or password use the *forgot your password* link.
- 3. Under Training & Events, find and click on Request Lesson Plan Approval.