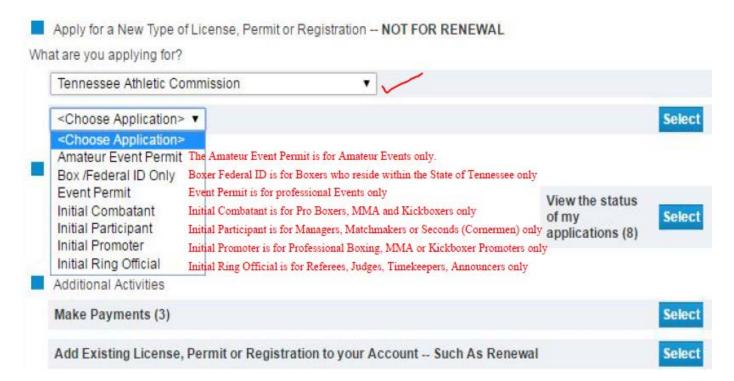

## Save time go online!

In an effort to enhance your customer service experience, we would like to encourage you to complete all of your business online by accessing: <a href="https://core.tn.gov/">https://core.tn.gov/</a>. Completing your business online will **increase processing time by 10-20 business days** versus coming in person or using snail mail. Additionally, instructions for completing the licensure process can be found on our website at <a href="http://www.tn.gov/commerce/section/athletic-commission">http://www.tn.gov/commerce/section/athletic-commission</a>