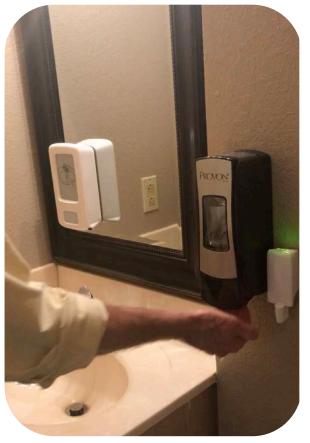

## The WashSense Solution

Provides User Engagement, Training & Performance Measurement

# Integrates seamlessly into practitioner workflow, EMR and existing infrastucture

Q1: 95,000+ Hand Wash Events Staff Performance Score = 81