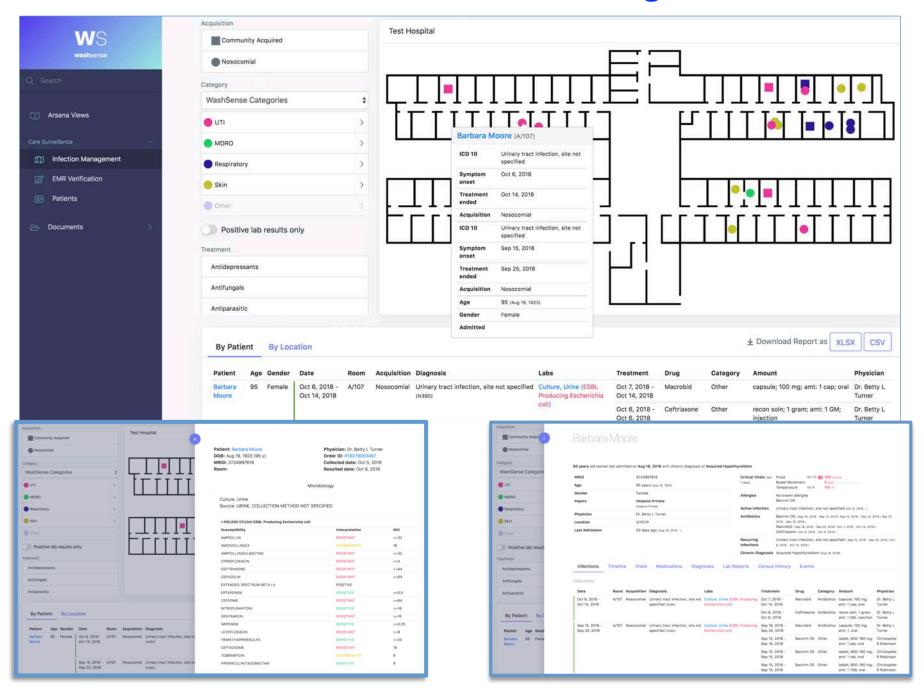

## Clinical Decision Tools to Visualize Changes in Condition

**Evaluate Patient Risk. Correct Protocols in Real Time. Improve Outcomes.** 