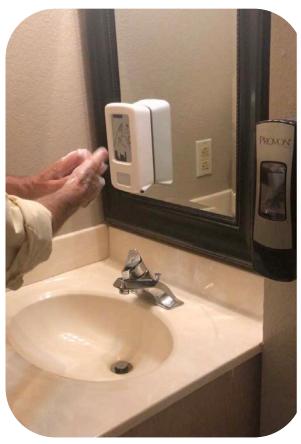

## The WashSense Solution

Provides User Engagement, Training & Performance Measurement

# Integrates seamlessly into practitioner workflow, EMR and existing infrastucture

Q1: 95,000+ Hand Wash Events Staff Performance Score = 81