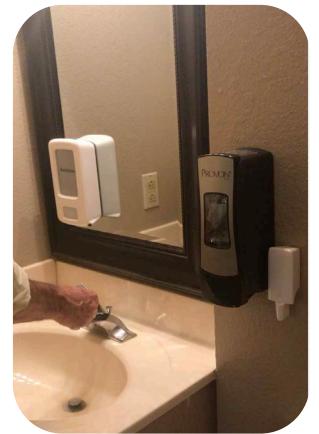

## The WashSense Solution

Provides User Engagement, Training & Performance Measurement

# Integrates seamlessly into practitioner workflow, EMR and existing infrastucture

Q1: 95,000+ Hand Wash Events Staff Performance Score = 81