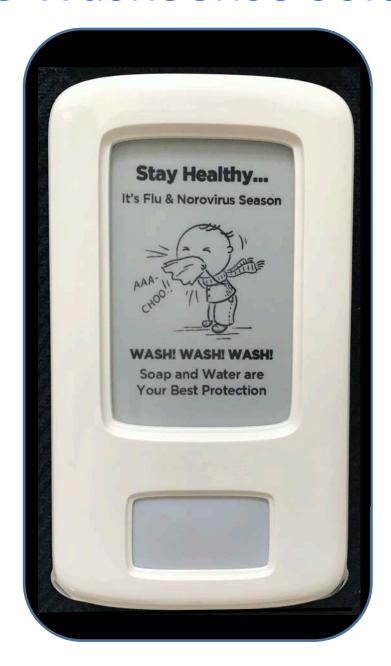

## Interactive Screens Provide Feedback, Reminders & Education

To Prevent the Spread of Bacteria

For Women

Wipe Front to Back

#### Wash or Sanitize?

Everyone at home is sniffling, coughing, and sneezing, but you feel fine...

#### Do You?

**WASH** 

### Wash or Sanitize?

You are stuck at your desk, tapping away at the keyboard, all afternoon...

#### Do You?

Resulted in 30% Increase of Hallway Hand Sanitizer Usage