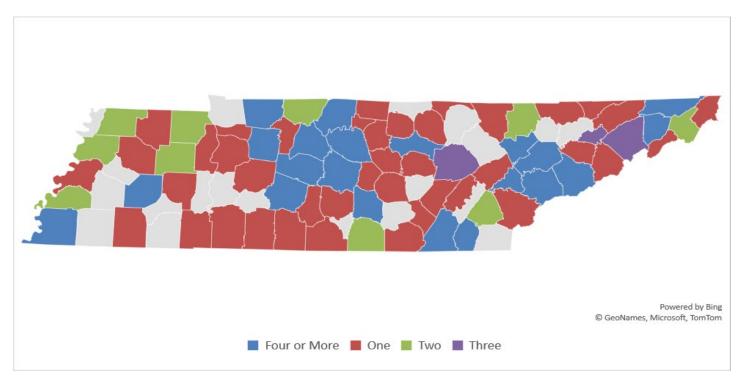

## **Locations of CT Scanners**

| Anderson County =   | 6* | Davidson County =  | 53 | Henry County =      | 2  | Marion County =     | 1  | Sevier County =     | 4  |
|---------------------|----|--------------------|----|---------------------|----|---------------------|----|---------------------|----|
| Bedford County =    | 1  | DeKalb County =    | 1  | Hickman County =    | 1  | Marshall County =   | 1  | Shelby County =     | 53 |
| Benton County =     | 1  | Dickson County =   | 5  | Houston County =    | 1  | Maury County =      | 7  | Smith County =      | 1  |
| Bledsoe County =    | 1  | Dyer County =      | 2  | Humphreys County =  | 1  | Monroe County =     | 1  | Sullivan County =   | 14 |
| Blount County =     | 5  | Franklin County =  | 2  | Jackson County =    | 1  | Montgomery Co. =    | 7  | Sumner County =     | 10 |
| Bradley County =    | 4  | Gibson County =    | 1  | Jefferson County =  | 1  | Obion County =      | 2  | Tipton County =     | 2  |
| Campbell County =   | 2  | Giles County =     | 1  | Johnson County =    | 1  | Overton County =    | 1  | Trousdale County =  | 1  |
| Cannon County =     | 1  | Greene County =    | 3  | Knox County =       | 39 | Pickett County =    | 1  | Unicoi County =     | 1  |
| Carroll County =    | 2  | Hamblen County =   | 3  | Lauderdale County = | 1  | Putnam County =     | 8  | Warren County =     | 1  |
| Carter County =     | 2  | Hamilton County =  | 33 | Lawrence County =   | 1  | Rhea County =       | 1  | Washington County = | 10 |
| Cheatham County =   | 1  | Hancock County =   | 1  | Lincoln County =    | 1  | Roane County =      | 1  | Wayne County =      | 1  |
| Claiborne County =  | 1  | Hardeman County =  | 1  | Loudon County =     | 4  | Robertson County =  | 2  | Weakley County =    | 1  |
| Cocke County =      | 1  | Hardin County =    | 1  | McMinn County       | 2  | Rutherford County = | 15 | White County =      | 1  |
| Coffee County =     | 4  | Hawkins County =   | 1  | Macon County =      | 1  | Scott County =      | 1  | Williamson County = | 10 |
| Cumberland County = | 3  | Henderson County = | 1  | Madison County =    | 16 | Sequatchie County = | 1  | Wilson County =     | 7  |