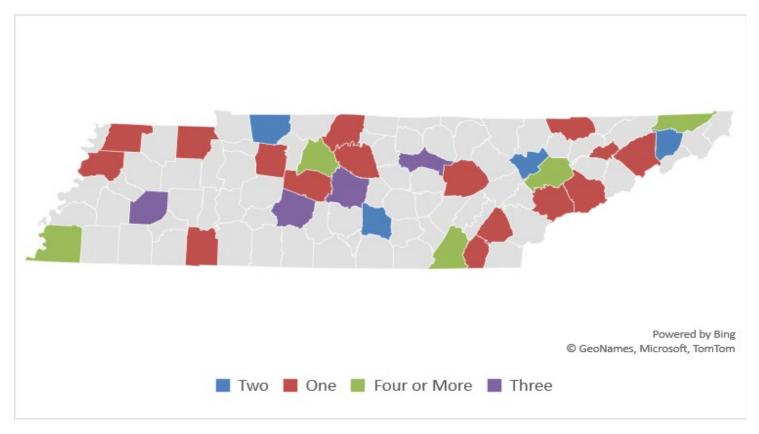

## **Locations of Linear Accelerators**

## as of 11/1/2023

| Anderson County =   | 2  | Dyer County =     | 1  | McMinn County =     | 1 | Sevier County =     | 1  |
|---------------------|----|-------------------|----|---------------------|---|---------------------|----|
| Blount County =     | 1  | Greene County =   | 1  | Madison County =    | 3 | Shelby County =     | 11 |
| Bradley County =    | 1  | Hamblen County =  | 1  | Maury County =      | 3 | Sullivan County =   | 4  |
| Claiborne County =  | 1  | Hamilton County = | 6  | Montgomery County = | 2 | Sumner County =     | 1  |
| Coffee County =     | 2  | Hardin County =   | 1  | Obion County =      | 1 | Washington County = | 2  |
| Cumberland County = | 1  | Henry County =    | 1  | Putnam County =     | 3 | Williamson County = | 1  |
| Davidson County =   | 12 | Knox County =     | 11 | Rutherford County = | 3 | Wilson County =     | 1  |
| Dickson County =    | 1  |                   |    |                     |   |                     |    |