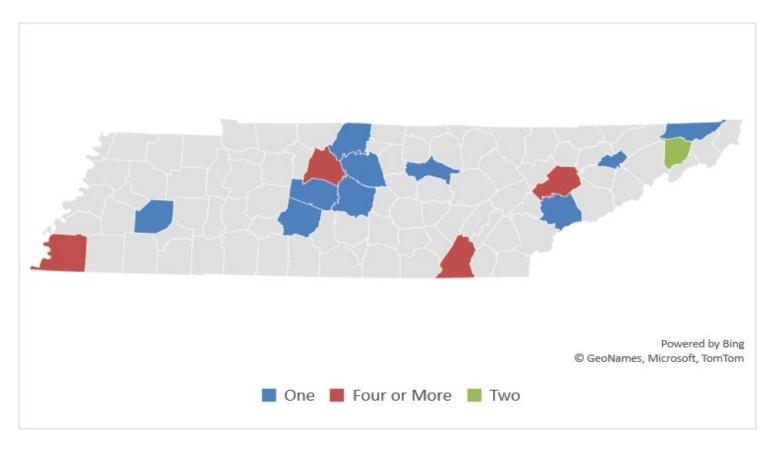

## **Locations of Fixed and Full Time Mobile PET Scanners**

| 1 | Knox County =    | 6                                      | Rutherford County =                        | 1                                                        | Washington County =                                                              | 2                                                                                                                 |
|---|------------------|----------------------------------------|--------------------------------------------|----------------------------------------------------------|----------------------------------------------------------------------------------|-------------------------------------------------------------------------------------------------------------------|
| 8 | Madison County = | 1                                      | Shelby County =                            | 7                                                        | Williamson County =                                                              | 1                                                                                                                 |
| 1 | Maury County =   | 1                                      | Sullivan County =                          | 1                                                        | Wilson County =                                                                  | 1                                                                                                                 |
| 4 | Putnam County =  | 1                                      | Sumner County =                            | 1                                                        | as of 11/1/2023                                                                  | 3                                                                                                                 |
|   | 1<br>8<br>1<br>4 | 8 Madison County =<br>1 Maury County = | 8 Madison County = 1<br>1 Maury County = 1 | 8 Madison County = 1 Shelby County = 1 Sullivan County = | 8 Madison County = 1 Shelby County = 7<br>1 Maury County = 1 Sullivan County = 1 | 8 Madison County = 1 Shelby County = 7 Williamson County = 1 Maury County = 1 Sullivan County = 1 Wilson County = |