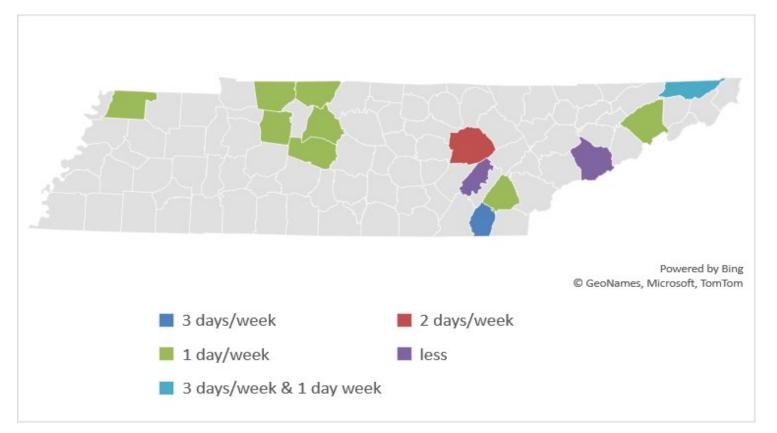

(Parenthesis = Number of Units)

| Bradley County = 3 days/week (1)    | Greene County =  | 1 day/week (1) | Obion County =     | 1 day/week (1)      | Sevier County =                    | 2 days/month (1) |
|-------------------------------------|------------------|----------------|--------------------|---------------------|------------------------------------|------------------|
| Cumberland County = 2 days/week (1) | McMinn County =  | 1 day/week (1) | Rhea County =      | 1 half day/week (1) | Sullivan County =                  | Multiple (3)     |
| Davidson County = 1 day/week (1)    | Montgomery Co. = | 1 day/week (1) | Robertson County = | 1 day/week (1)      | Williamson County = 1 day/week (1) |                  |
| Dickson County = 1 day/week (1)     |                  |