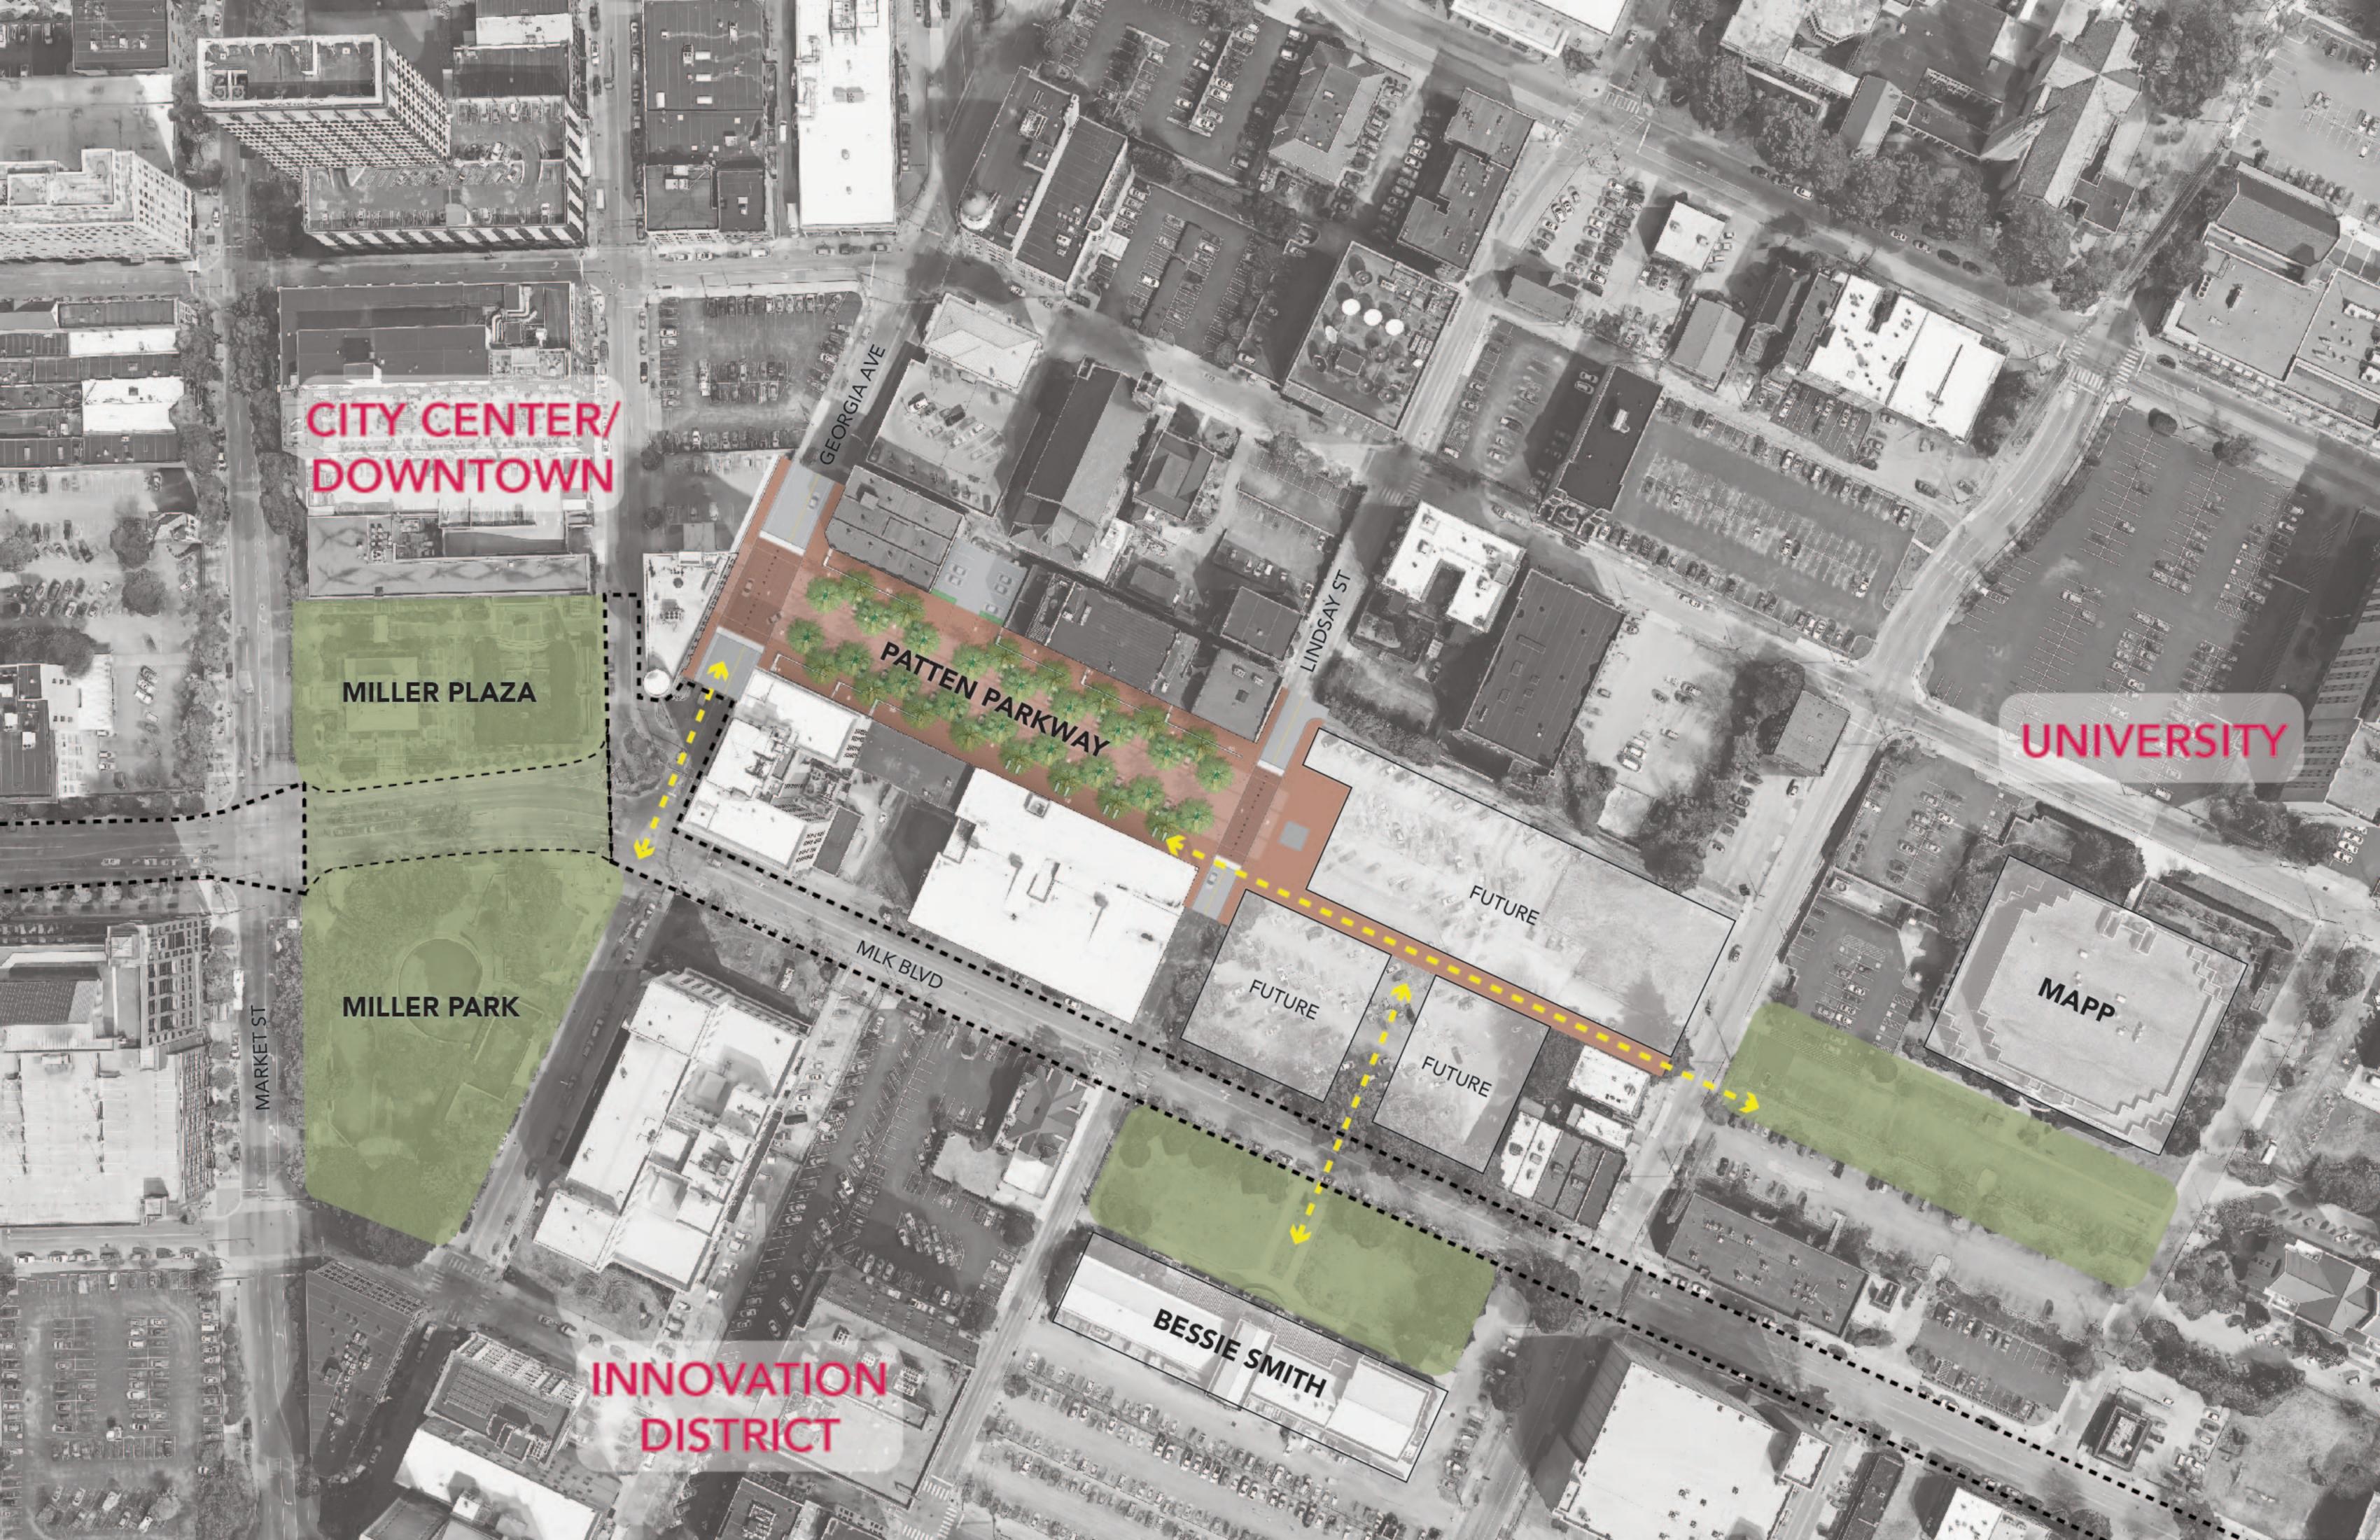

## **MARKET CANOPY INSPIRATION**







### **HISTORIC PROGRAMMING**











- Raised Traffic / Crosswalk Table
- Traffic Demarcation Bollard
- Central Drive Aisle
- Pedestrian Walkway
- **5** Gathering Terrace

- 90 Degree Parking Stall Canopy Tree
- 7
- Metal Tree Guard / Bench
- Car Barrier / Bench
- 10 Terrace Seating Wall

- 11 Terrace Steps12 Freestanding Bench

SITE PLAN (52 SPACES)

Patten Parkway Chattanooga, Tennessee



16' 32'

















## **VIEW FROM NW CORNER - WEEKDAY**







# **VIEW FROM NW CORNER - WEEKEND / MARKET**







## **VIEW FROM CENTRAL DRIVE - WEEKDAY**







VIEW FROM CENTRAL DRIVE - WEEKEND / MARKET

















MATERIAL PRECEDENTS - PAVING / WALLS

















MATERIAL PRECEDENTS - BOLLARDS / TREE GUARDS