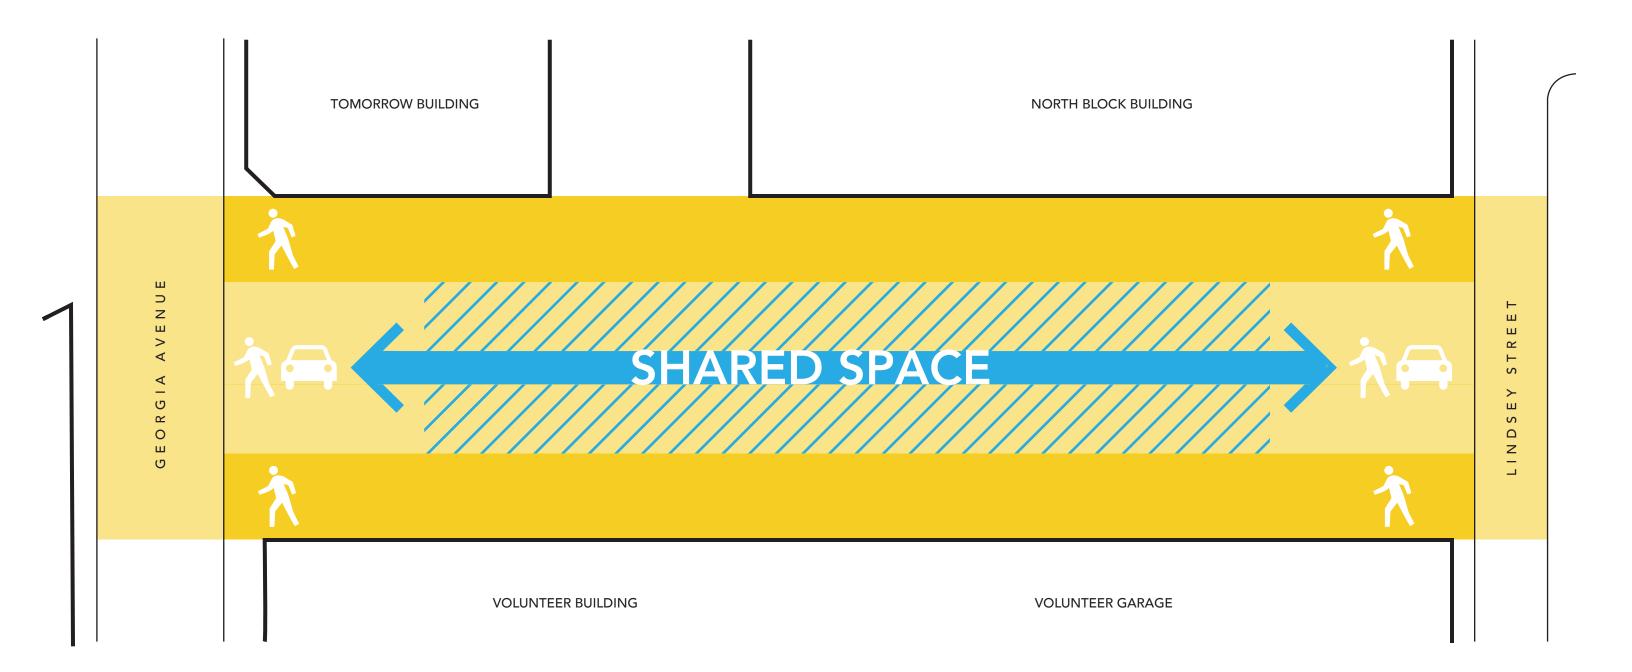

### **HISTORIC PROGRAMMING**

- Raised Traffic / Crosswalk Table
- Traffic Demarcation Bollard
- Central Drive Aisle
- Pedestrian Walkway
- **5** Gathering Terrace

- 90 Degree Parking Stall Canopy Tree
- 7
- Metal Tree Guard / Bench
- Car Barrier / Bench
- 10 Terrace Seating Wall

- 11 Terrace Steps12 Freestanding Bench

SITE PLAN (52 SPACES)

Patten Parkway Chattanooga, Tennessee

16' 32'