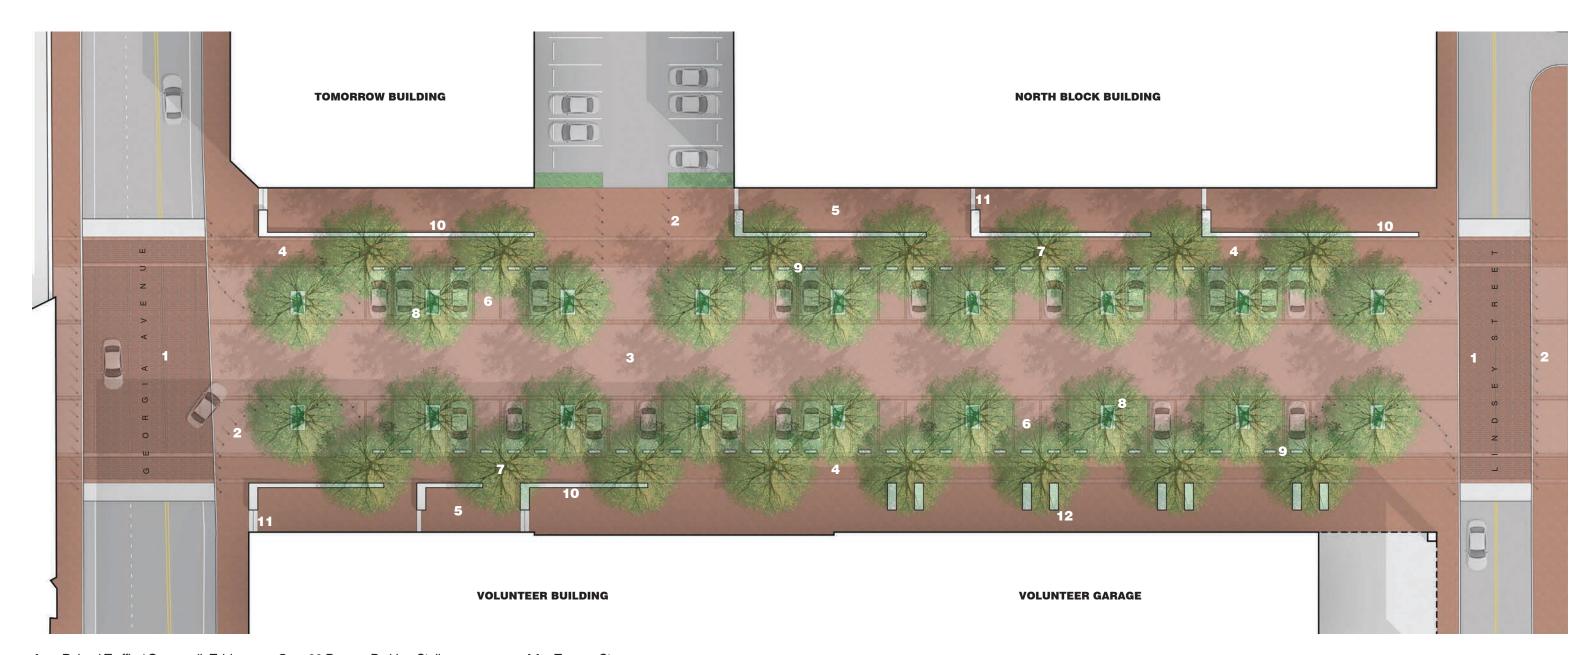

### **HISTORIC PROGRAMMING**

- Raised Traffic / Crosswalk Table
- Traffic Demarcation Bollard
- Central Drive Aisle
- Pedestrian Walkway
- **5** Gathering Terrace

- 90 Degree Parking Stall Canopy Tree
- 7
- Metal Tree Guard / Bench
- Car Barrier / Bench
- 10 Terrace Seating Wall

- 11 Terrace Steps12 Freestanding Bench

SITE PLAN (52 SPACES)

Patten Parkway Chattanooga, Tennessee

16' 32'