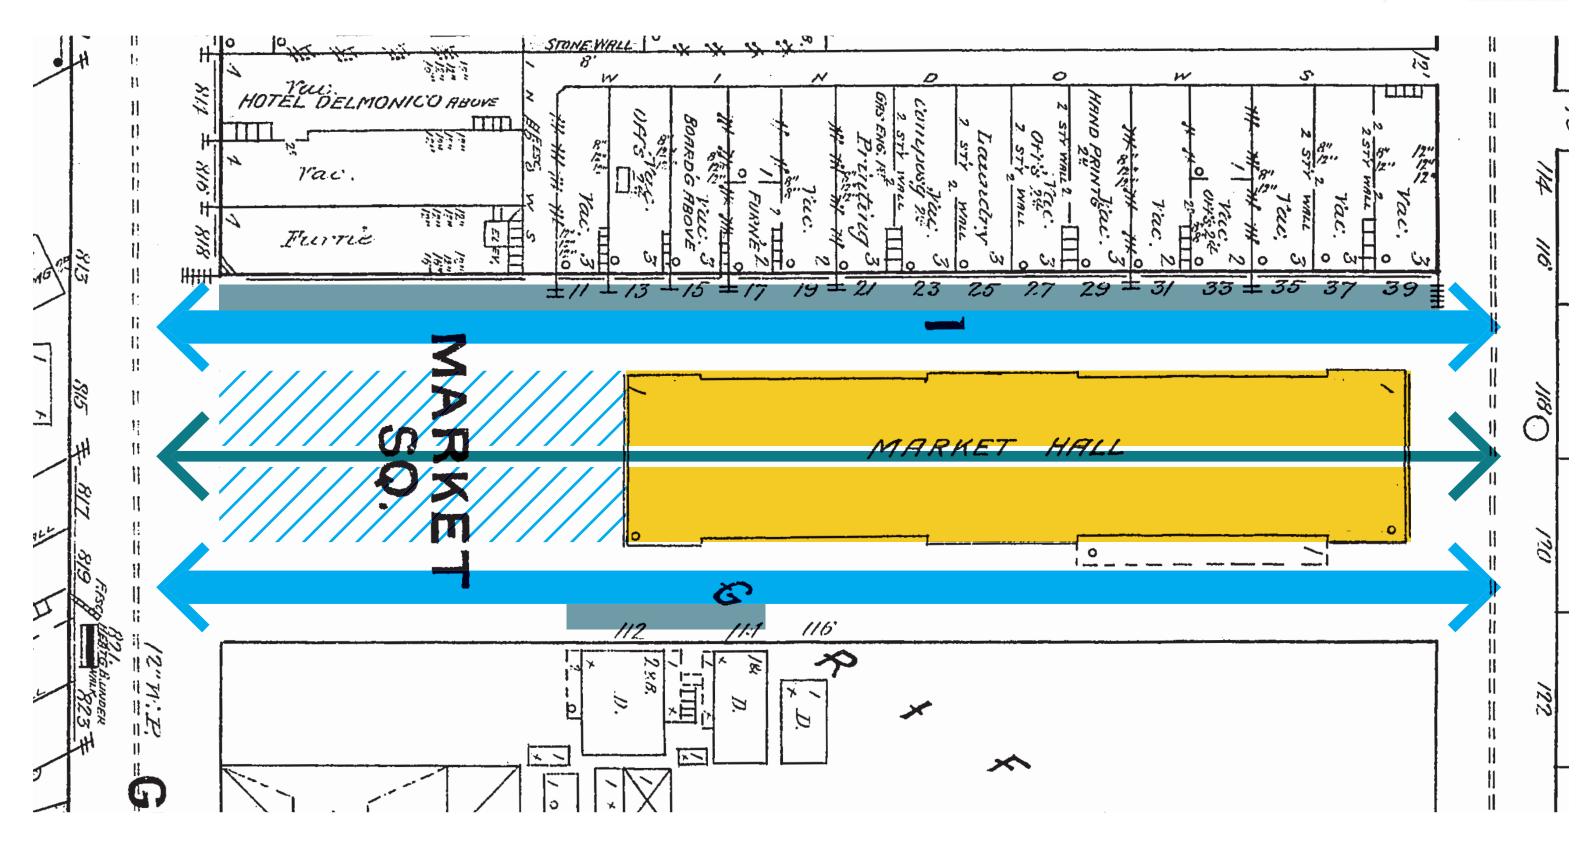

### **HISTORIC PROGRAMMING**

- Raised Traffic / Crosswalk Table
- Traffic Demarcation Bollard
- Central Drive Aisle
- Pedestrian Walkway
- **5** Gathering Terrace

- 90 Degree Parking Stall Canopy Tree
- 7
- Metal Tree Guard / Bench
- Car Barrier / Bench
- 10 Terrace Seating Wall