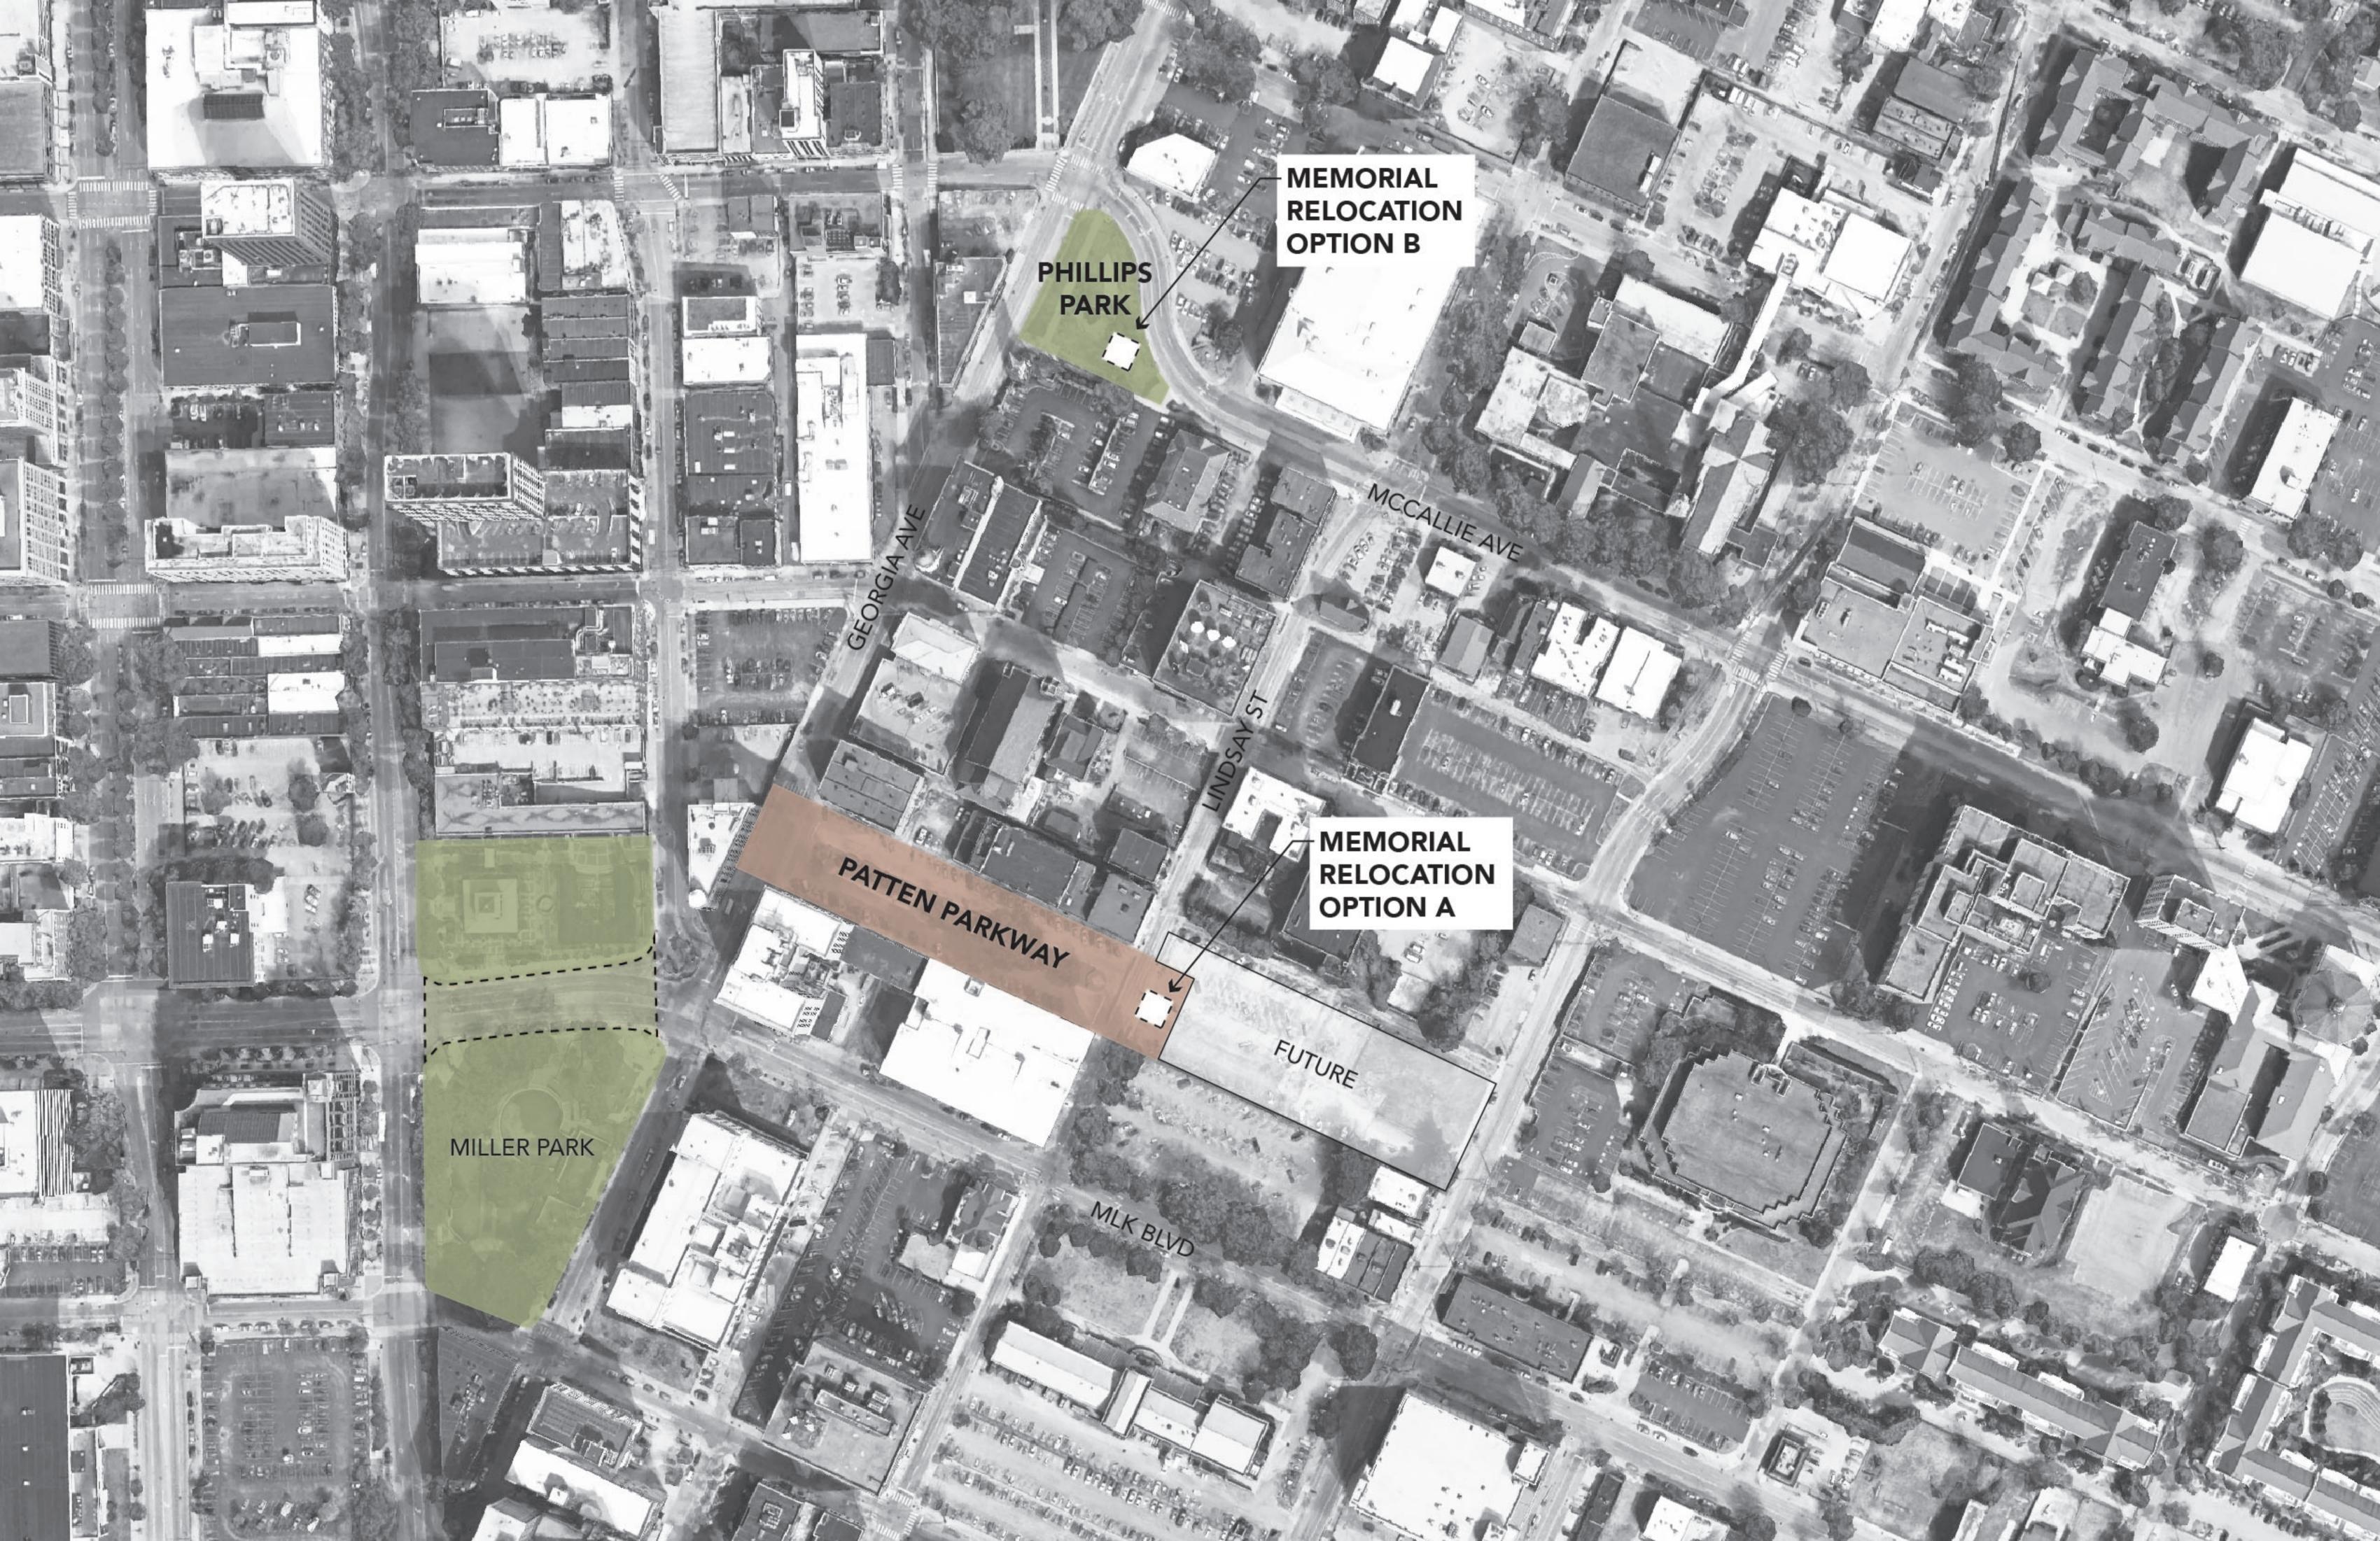

## **MARKET CANOPY INSPIRATION**







### **HISTORIC PROGRAMMING**











- Raised Traffic / Crosswalk Table
- Traffic Demarcation Bollard
- Central Drive Aisle
- Pedestrian Walkway
- **5** Gathering Terrace

- 90 Degree Parking Stall Canopy Tree
- 7
- Metal Tree Guard / Bench
- Car Barrier / Bench
- 10 Terrace Seating Wall

- 11 Terrace Steps12 Freestanding Bench

SITE PLAN (52 SPACES)

Patten Parkway Chattanooga, Tennessee



16' 32'

















## **VIEW FROM NW CORNER - WEEKDAY**







# **VIEW FROM NW CORNER - WEEKEND / MARKET**







## **VIEW FROM CENTRAL DRIVE - WEEKDAY**







VIEW FROM CENTRAL DRIVE - WEEKEND / MARKET

















MATERIAL PRECEDENTS - PAVING / WALLS

















MATERIAL PRECEDENTS - BOLLARDS / TREE GUARDS