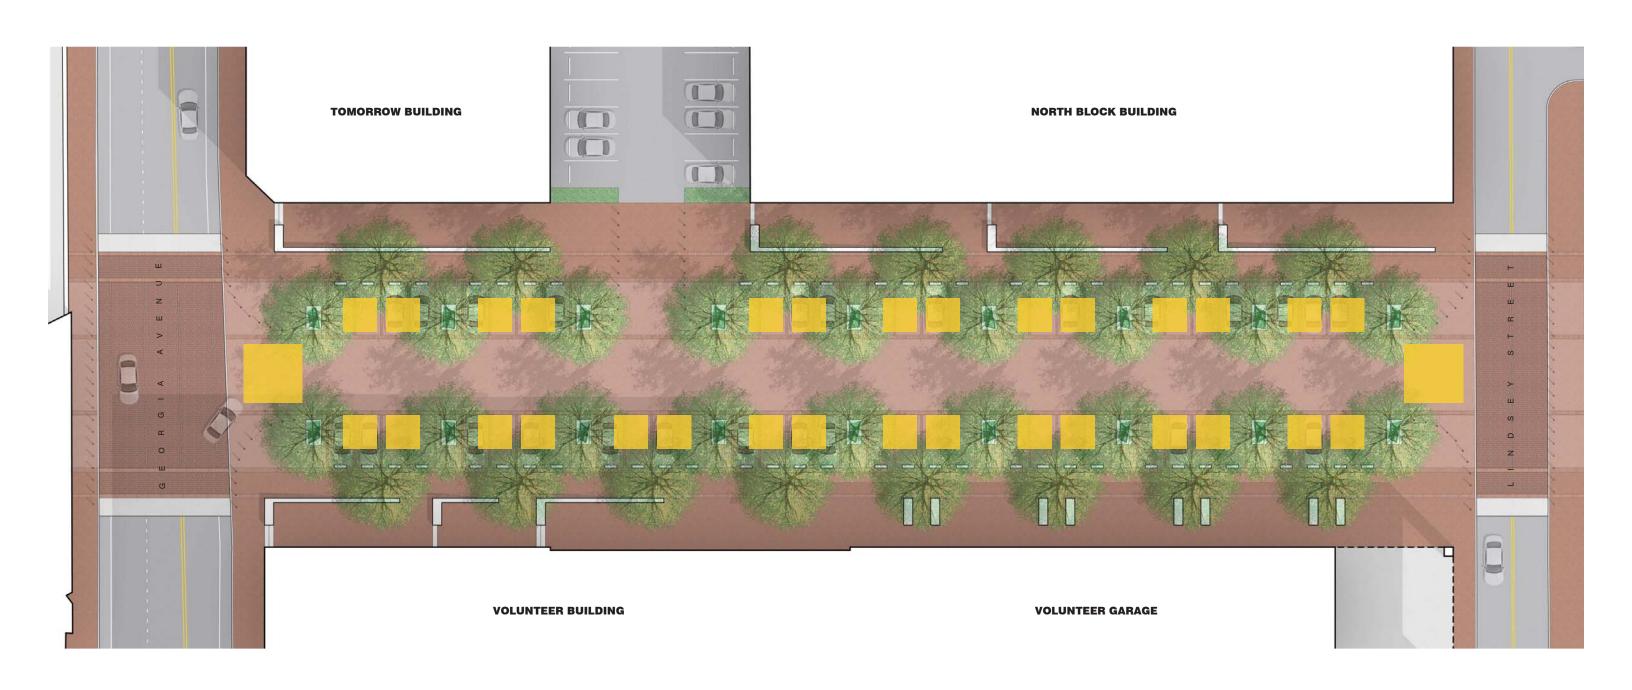

### **HISTORIC PROGRAMMING**

- Raised Traffic / Crosswalk Table
- Traffic Demarcation Bollard
- Central Drive Aisle
- Pedestrian Walkway
- **5** Gathering Terrace

- 90 Degree Parking Stall Canopy Tree
- 7
- Metal Tree Guard / Bench
- Car Barrier / Bench
- 10 Terrace Seating Wall

- 11 Terrace Steps12 Freestanding Bench

SITE PLAN (52 SPACES)

Patten Parkway Chattanooga, Tennessee

16' 32'