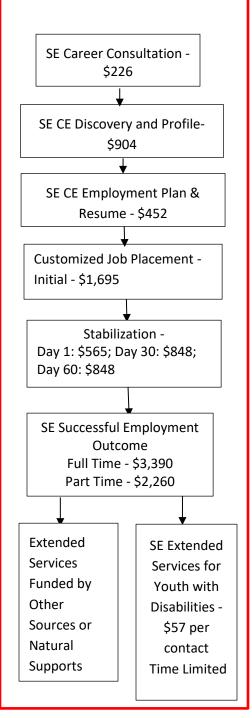

## SUPPORTED EMPLOYMENT Case that needs CUSTOMIZED EMPLOYMENT services

Supported Employment case identified as needing Customized Employment placement. The need for CE services may be identified during consultation or after SE placement services were attempted but were unsuccessful