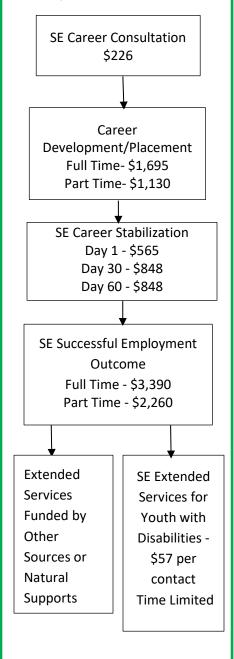

SUPPORTED EMPLOYMENT SERVICES

Supported Employment case – the customer identified as needing ongoing supports but not Customized Employment placement services.