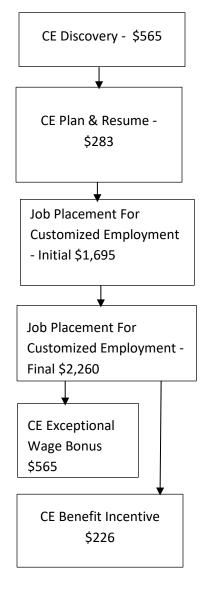

## CUSTOMIZED EMPLOYMENT SERVICES

General case which will not need ongoing supports but will need specialized placement. The need for Customized Employment services may be identified immediately or after other placement services have started but have proven unsuccessful.