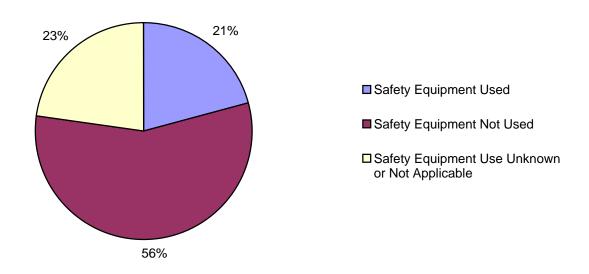

## Crash Fatalities of 11-14 Year Olds by Safety Equipment Use in Tennessee 2002 - 2006

## Safety Equipment Usage vs Fatalities in Tennessee Crashes For Children 11 to 14 Years Old 2002 - 2006

| Year  | Total<br>Fatalities | Seat Belt<br>Used | Seat Belt Not<br>Used | Seat Belt Use<br>Unknown | Helmet Used | Helmet Not<br>Used | Helmet Use<br>Unknown | N/A |
|-------|---------------------|-------------------|-----------------------|--------------------------|-------------|--------------------|-----------------------|-----|
| 2002  | 22                  | 4                 | 9                     | 0                        | 1           | 2                  | 0                     | 6   |
| 2003  | 17                  | 4                 | 8                     | 0                        | 0           | 3                  | 0                     | 2   |
| 2004  | 30                  | 2                 | 15                    | 1                        | 1           | 3                  | 0                     | 8   |
| 2005  | 17                  | 3                 | 10                    | 0                        | 0           | 2                  | 0                     | 2   |
| 2006  | 24                  | 5                 | 8                     | 1                        | 3           | 2                  | 0                     | 5   |
| Total | 110                 | 18                | 50                    | 2                        | 5           | 12                 | 0                     | 23  |