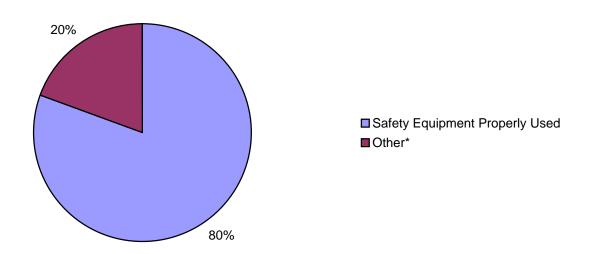

## Crash Injuries of 11-14 Year Olds by Safety Equipment Use in Tennessee 2003 - 2004

<sup>\*</sup> Includes injuries where safety equipment use was unknown, not applicable, or improper, or safety equipment was not used

## Saftey Equipment Usage in Injury Crashes in Tennessee For Children 11 - 14 Years Old 2003 - 2004

| Year  | Properly Used | Other* | Total Injuries <sup>‡</sup> |
|-------|---------------|--------|-----------------------------|
| 2003  | 5403          | 1399   | 6802                        |
| 2004  | 8157          | 1900   | 10057                       |
| Total | 13560         | 3299   | 16859                       |

<sup>\*</sup> Includes injuries where safety equipment use was unknown, not applicable, or improper, or safety equipment was not used ‡ Includes fatalities