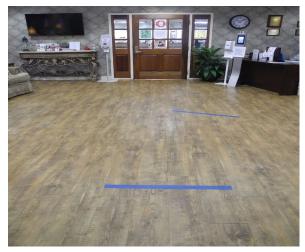

The employer implemented measures to mitigate the spread of COVID-19 in accordance with CDC guidelines. The employer maintained COVID-19 screening questionnaire, temperature checks, and social distancing procedures. The employer required the employees to wear respirators, face shields, safety glasses or goggles, at all times, and provided hand sanitizer at every entrance and along the hallway walls. The employer maintained six (6) feet social distancing was enforced through memorandums, signage within the facility, and markings on the floor. The employer's PPE policy was appropriate for COVID-19. The employer changed their protocols each time a new CDC guideline was released.