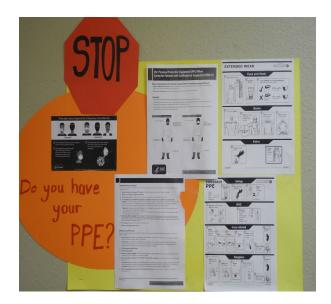

Interviews and documentation provided by the employer indicated that a N95, face shield, gloves, and safety glasses were required when working. The victim worked closely with one other employee on her wing. She worked on Station 1, but not work on Station 2, which is the COVID-19 unit.

The employer implemented measures to mitigate the spread of COVID-19 in accordance with CDC guidelines. The employer maintained COVID-19 screening questionnaire, temperature checks, and social distancing procedures. The employer required the employees to wear respirators, face shields, safety glasses or goggles, at all times, and provided hand sanitizer at every entrance and along the hallway walls. The employer maintained six (6) feet social distancing was enforced through memorandums, signage within the facility, and markings on the floor. The employer's PPE policy was appropriate for COVID-19. The employer changed their protocols each time a new CDC guideline was released.