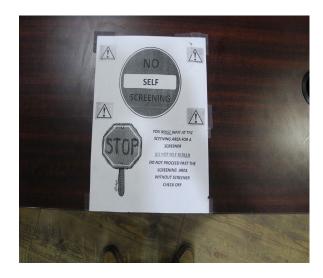

The employer implemented measures to mitigate the spread of COVID-19 in accordance with CDC guidelines. The employer maintained COVID-19 screening questionnaire, temperature checks, and social distancing procedures. The employer required the employees to wear respirators, face shields, safety glasses or goggles, at all times, and provided hand sanitizer at every entrance and along the hallway walls. The employer maintained six (6) feet social distancing was enforced through memorandums, signage within the facility, and markings on the floor. The employer's PPE policy was appropriate for COVID-19. The employer changed their protocols each time a new CDC guideline was released.