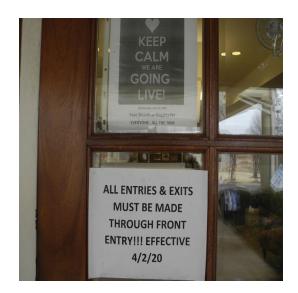

The employer implemented measures to mitigate the spread of COVID-19 in accordance with CDC guidelines. The employer maintained COVID-19 screening questionnaire, temperature checks, and social distancing procedures. The employer required the employees to wear respirators, face shields, safety glasses or goggles, at all times, and provided hand sanitizer at every entrance and along the hallway walls. The employer maintained six (6) feet social distancing was enforced through memorandums, signage within the facility, and markings on the floor. The employer's PPE policy was appropriate for COVID-19. The employer changed their protocols each time a new CDC guideline was released.