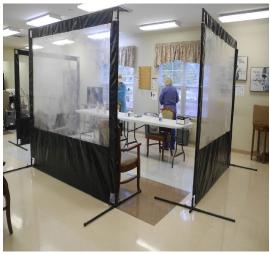

The employer implemented measures to mitigate the spread of COVID-19 in accordance with CDC guidelines. The employer maintained COVID-19 screening questionnaire, temperature checks, and social distancing procedures. The employer required the employees to wear respirators, face shields, safety glasses or goggles, at all times, and provided hand sanitizer at every entrance and along the hallway walls. The employer maintained six (6) feet social distancing was enforced through memorandums, signage within the facility, and markings on the floor. The employer's PPE policy was appropriate for COVID-19. The employer changed their protocols each time a new CDC guideline was released.